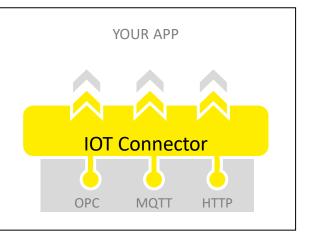

## WHAT DOES THE IOT CONNECTOR DO?

Supporting various communication protocols the IoT Connector allows you to quickly onboard and collect data from different devices and machines. Once access is possible the connector provides a standard interface for any application to utilize the machine data. Various data stores and analytics components can easily be incorporated.

**FUNCTIONS** 

ADDED VALUE

CONNECT INDUSTRY / IP DEVICE

CONNECT OPC UA, MQTT, HTTP

STANDARDIZED CONNECTORS DRIVERS

MANAGE DEVICE

INCORPORATE STATE OF THE ART STORAGE AND ANALYTICS SERVICES

SINGLE API