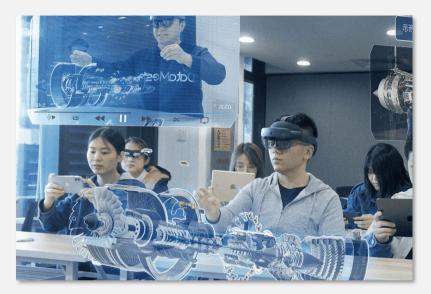

## Bryan Zhou, IS Manager, Autoliv

Autoliv's application of MR technology to the new staff training has achieved remarkable results. DataMesh Director restores the structure of the automatic sewing machine in 3D. Using this virtual sewing machine, new staff can have a full understanding of the equipment's structure and standard operation process and trainers can complete the system training without the need for a real machine. This solution solves for the limited availability of training machines and space, and greatly shortens the learning curve for new staff.