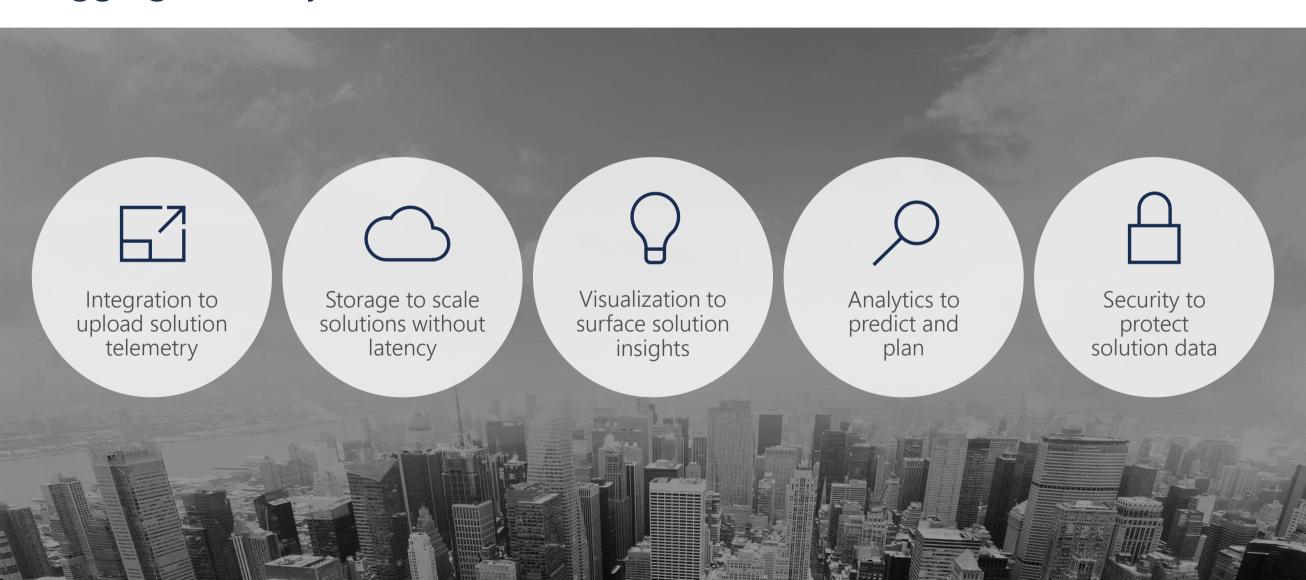

mprove employee output and reduce employee errors by giving them the comfort and skills they need to be productive

### Safer workplace

Train employees on complex equipment without the risk of harm and reduce work accidents that could hurt team members

#### Faster onboarding

Help employees get the skills they need quickly and efficiently, improving employee confidence and reducing turnover



Trainees can watch videos and interact with equipment anywhere, any time



Complex models/processes are easy to visualize and manipulate during training



Interactivity and animation are quickly added using an easy-to-use GUI

# Create a successful workplace for employees

## **Democratize Spatial Computing**







## Solution built on Microsoft Azure

Aggregate, analyze and react in real-time



## Bryan Zhou, IS Manager, Autoliv



Autoliv's application of MR technology to the new staff training has achieved remarkable results. DataMesh Director restores the structure of the automatic sewing machine in 3D. Using this virtual sewing machine, new staff can have a full understanding of the equipment's structure and standard operation process and trainers can complete the system training without the need for a real machine. This solution solves for the limited availability of training machines and space, and greatly shortens the learning curve for new staff.

# Start improving your operation with IoT



Contact us to discuss how we can help: service@datamesh.com

Learn more about our IoT and Azure solution: <a href="https://www.datamesh.com/datamesh-director">https://www.datamesh.c