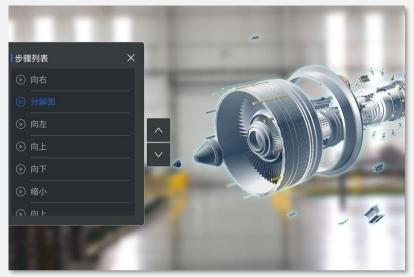

Complex models/processes are easy to visualize and manipulate during training

Interactivity and animation are quickly added using an easy-to-use GUI