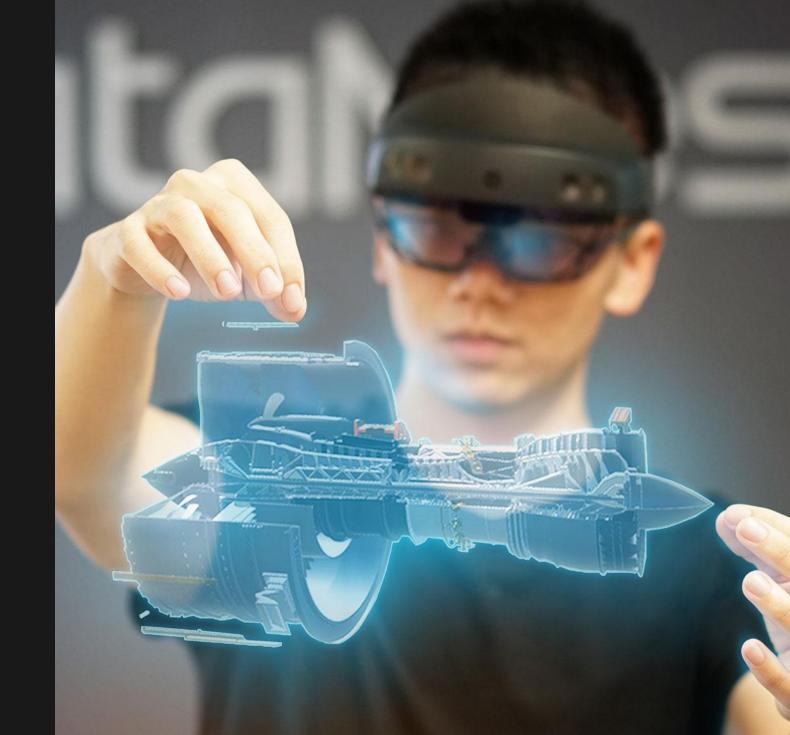

## Boost employee onboarding and retention with MR

DataMesh + Azure + MR

DataMesh Director helps manufacturing and construction companies overcome talent gaps with mixed reality trainings that help front-line workers master skills quickly, regardless of equipment complexity or training location. Our GUI tool helps you turn CAD files into animated, content-rich trainings that trainees can interact with using a HoloLens 2 device.