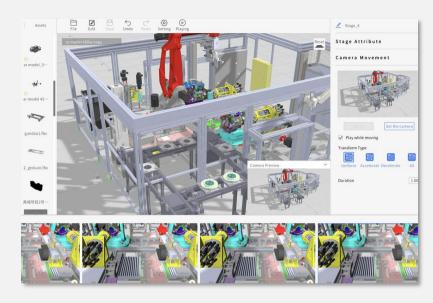

## Boost employee onboarding and retention with MR

DataMesh + Azure + MR

DataMesh Director helps manufacturing and construction companies overcome talent gaps with mixed reality trainings that help front-line workers master skills quickly, regardless of equipment complexity or training location. Our GUI tool helps you turn CAD files into animated, content-rich trainings that trainees can interact with using a HoloLens 2 device.

Complex models/processes are easy to visualize and manipulate during training

Interactivity and animation are quickly added using an easy-to-use GUI