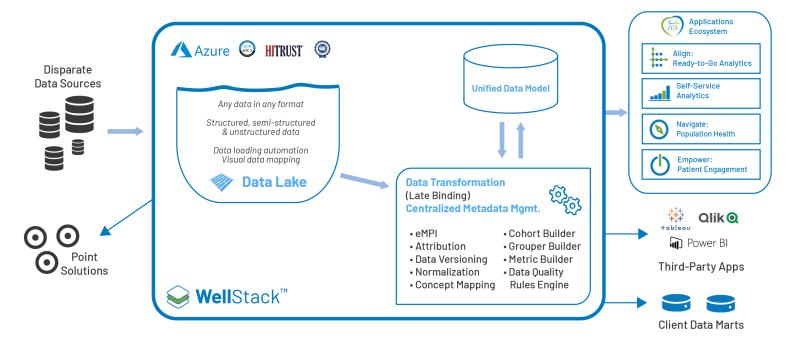

#### What is WellStack?

WellStack is a modern enterprise big data platform and applications ecosystem—a powerful combination delivering accurate, actionable intelligence and actions—management tools to manage risk, improve patient and provider engagement, and performance. It consolidates structured and unstructured member data in near real-time from any number of disparate sources. WellStack also normalizes, links, and transforms the data to deliver integrated, longitudinal information when it's needed the most.

## How WellStack™ works, to achieve business benefits

**Speed to Value** – Data loading automation, visual data mapping, prebuilt data marts for specific use cases, out-of-the-box library of reports and dashboards free up significant time for analysis.

**Everywhere** – HITRUST Cloud, on-prem, or private cloud. The productized data management stack offers a single source of truth that delivers accurate, high-quality data analytics on demand at a fraction of the cost of traditional solutions.

**Superior Data Quality** – Centralized metadata management and data quality engine, Al-driven patient matching and configurable provider attribution logic ensure the accuracy of analytics to improve process efficiencies, member experience and provider engagement.

**Flexibility & Simplicity** – Consumption-driven dynamic data marts reduce business cycle time for implementing changes by 85%.