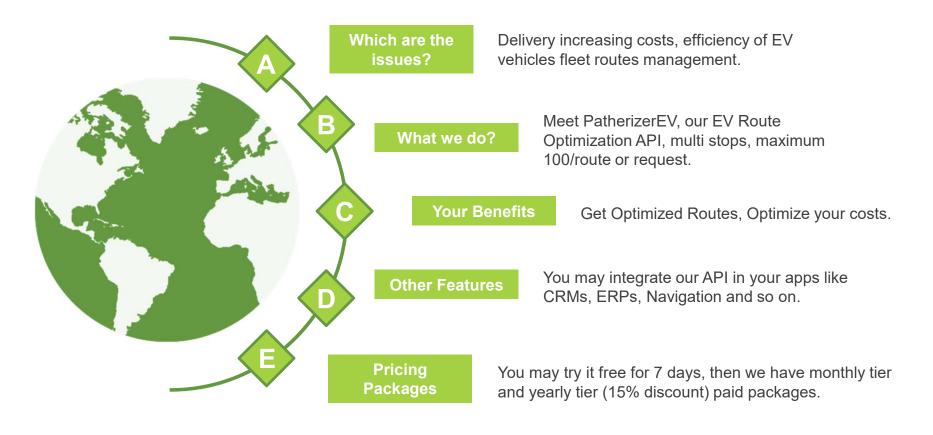

# Which are the issues?

Let's see what we have to solve!

### **Unoptimized Routes**

Implies greater costs, specially on Charging Stations but also on spear parts which have to be replaced faster.

# **Unhappy Employees**

If you do not manage the proper way the activity of your drivers they may become frustrated.

# **Unhappy Clients**

If you do NOT deliver on time, your clients will be very angry on you.

# Your Benefits

Integrated in our API

01

## **Get Optimized Route**

The optimized route is calculated for a maximum of 100 addresses/request. By calling multiple times you can optimize many routes.

02

### **Get Geocoded Data**

You get the latitude and the longitude of each valid address of your optimized route.

03

#### **Get Parameters**

You get distances, time, time in real traffic conditions, charging points, tolls and totals.

04

## **Affordable Packages**

You can try it FREE for 7 days, then you may choose a paid package like a monthly tier or an yearly tier so you gain also a commercial copyright.

# Other Features

You also benefit from these features

## A. Easy to integrate in your apps

You can simply integrate our API in your apps and make multiple calls of it for multiple EV vehicles.

# Pricing Packages

Start with Free 7 Days TRIAL to see if fits your needs!

\$0