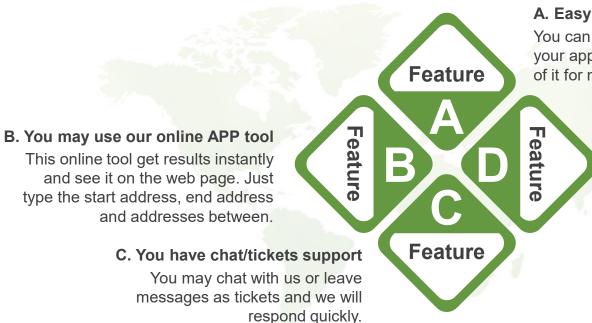

# Other Features

You also benefit from these features

## A. Easy to integrate in your apps

You can simply integrate our API in your apps and make multiple calls of it for multiple EV vehicles.

#### D. TSP Solver

Travel Salesman Problem (TSP) has many approaches and algorythms. Our API always calculate the shortest geocoded route from each stop to the next until all stops are done. You can use it both if you know the end of the route or not.