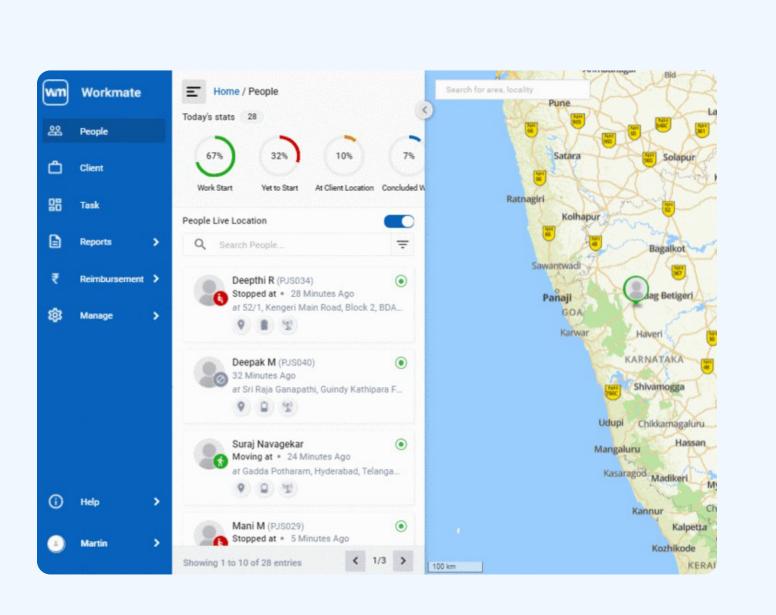

Leverage mapping information that is real-time and dynamic for business

intelligence and more