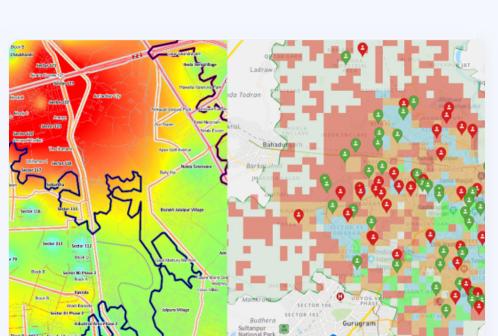

#### Use cases

Maps, Location, AI and IoT solutions across industry verticals and functions

By Industry

Technology and IT

Vector Map SDK, Search API, Routing and Navigation API, map tiles, traffic services, live location and more