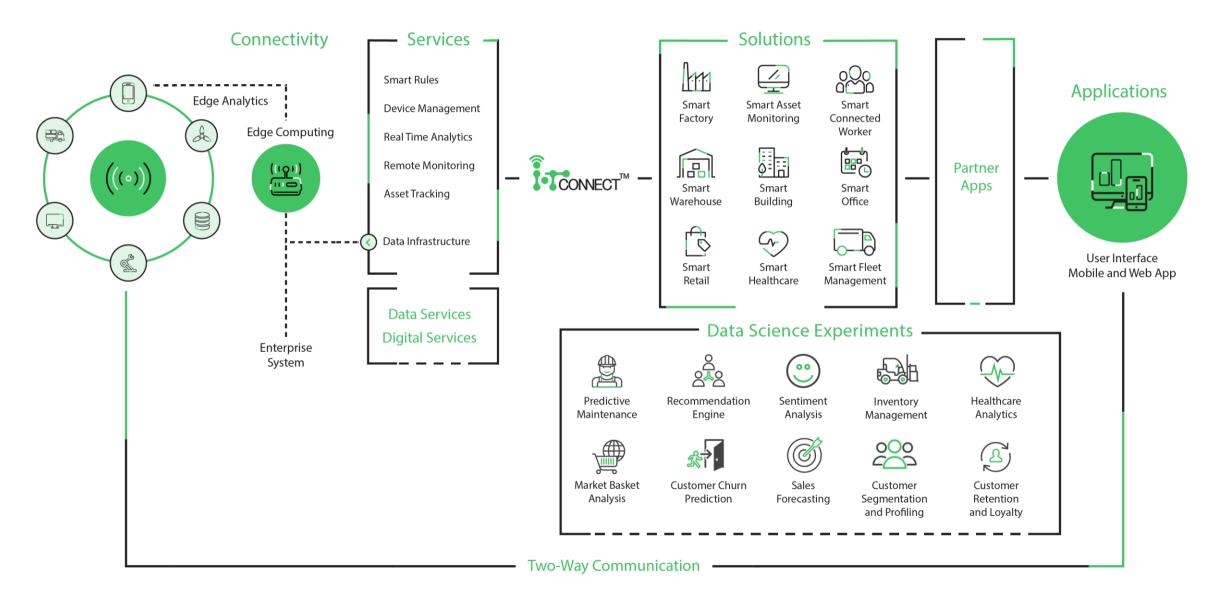

## **Avnet IoTConnect & Smart Solutions**

Everything you need to jump-start the development of your IoT initiative

# How it works

An end-to-end solution that takes the complexity out of IoT

### Secure connectivity & control

Easily connect and manage all your devices, data, people, and systems using a secure, cloud-based platform.

Seamlessly and securely connect all your devices with support for multiple connectivity protocols and cross-device communication.

Easily register and pair legacy devices to the platform without coding to get up and running fast.

Manage all devices, data, and applications from one central portal.

Rely on the enterprise-grade security of the Azure platform to encrypt sensitive data, protect devices from viruses and malware and secure network traffic.

# Optimized operations

Lower your costs and increase productivity by making existing processes and infrastructure more efficient than ever before.

Minimize downtime and increase productivity using real-time analytics and predictive maintenance to proactively monitor devices and improve processes.

Reduce costs by identifying and addressing issues early. For example, by using IoTConnect, an oil and gas company discovered a gas leak issue that was costing them \$150,000 per day.

Quickly scale your computing power up or down as your business needs change.

Jump-start development of your IoT system with smart, market-ready connectivity solutions for 9 different verticals.

# V Data-driven insights

Use real-time analytics and artificial intelligence to gain deeper insights, make informed decisions, and drive innovation.

Harness the potential of the vast amounts of data collected by your IoT solution with real-time analytics and artificial intelligence capabilities powered by Microsoft Azure.

Integrate and analyze data from new and existing systems to identify trends, optimize operations, better understand customers, and uncover new revenue sources.

Accelerate decision making and speed time to market by giving stakeholders across the business access to real-time insights via customized, interactive dashboards.

Use live, interactive reports to monitor and optimize device performance and improve processes over time.

# **Powered by Microsoft Azure**

Built on Azure services, IoTConnect includes the enterprise-grade security, connectivity and powerful analytics needed for a best-in-class IoT solution.