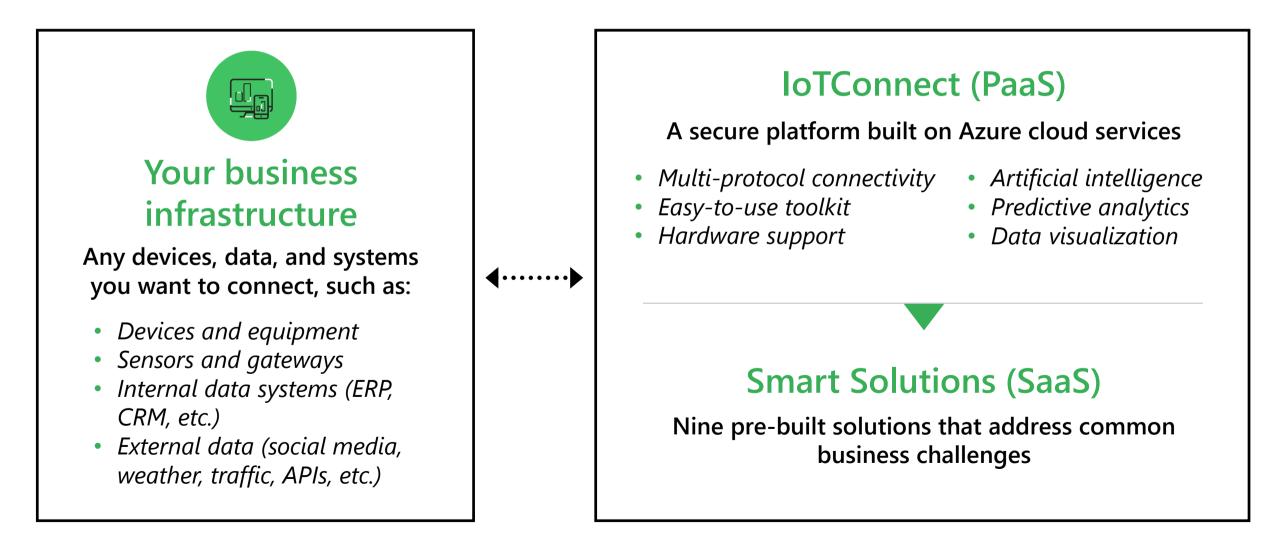

# IoT deployments face unique challenges

Connecting devices, data, and systems Seamlessly connecting and integrating disparate legacy devices, data and systems can be a daunting task, requiring expertise that most businesses don't have.

## **Avnet IoTConnect & Smart Solutions**

Everything you need to jump-start the development of your IoT initiative

# How it works

An end-to-end solution that takes the complexity out of IoT

Jump-start development of your IoT system with smart, market-ready connectivity solutions for 9 different verticals.