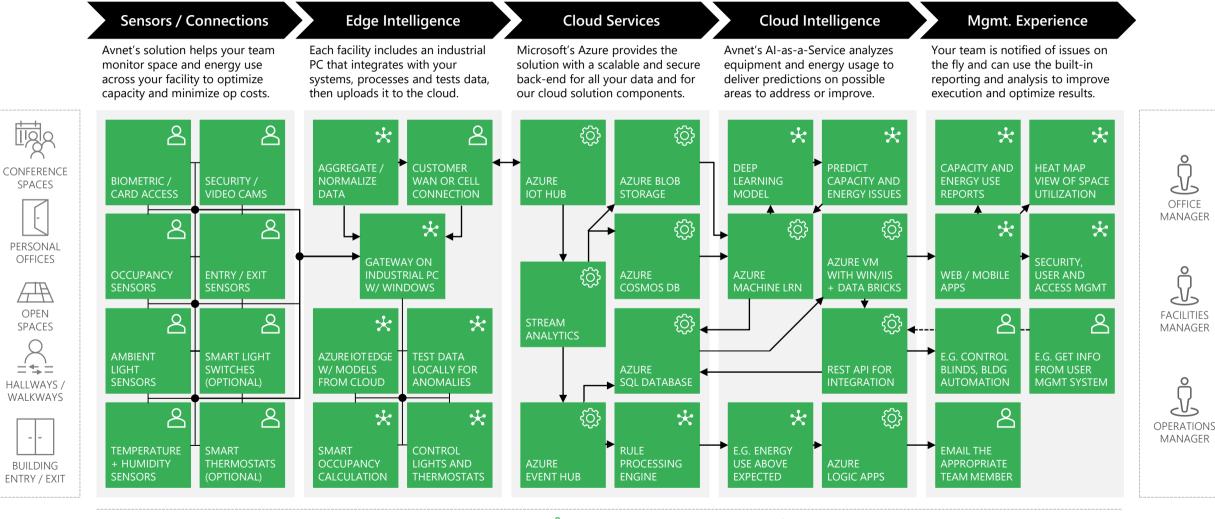

ul analytics needed for a best-in-class IoT solution.





### Next steps

- → We'll connect you with the sales team for IoTConnect: <u>iot@avnet.com</u>
- → Learn more about Avnet <u>IoTConnect</u>
- → Learn more about Avnet <u>Smart Facility</u> <u>Monitoring Solution</u>

# /\VNET<sup>®</sup> Microsoft

# **Avnet Smart Solutions**

Get a head start on your IoT initiative with ready-made solutions built on IoTConnect.



Smart Building



Smart Office



Smart Retail



Smart Cell Tower Monitoring



Smart Healthcare



Smart Connected Worker



Smart Asset Monitoring







<



Smart Fleet Management



Smart Warehouse



Smart Factory



Smart Energy Monitoring

#### End-To-End IoT Offerings



# **Optimize Office Space Use, Energy & Capacity**

#### **Avnet Reference Architecture**



### Avnet Edge-to-Enterprise IoT Services