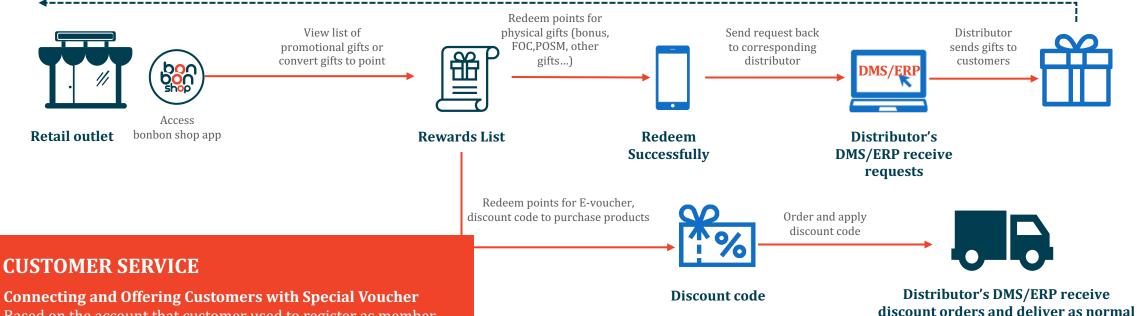

### Consumer Loyalty Program Redemption

Based on the account that customer used to register as member, the manager can interact with each and individual customer or push information to customized audience (According to consumer behavior index)

Automation: Send Messages Automatically to Customers Sending automated message when reaching sale target: Group of customers who have highest spending record and loyalty amount to your brand. Show gratitude to your customer and make them spend more on your brand by presenting them more vouchers.

### Consumer Loyalty Program Redemption