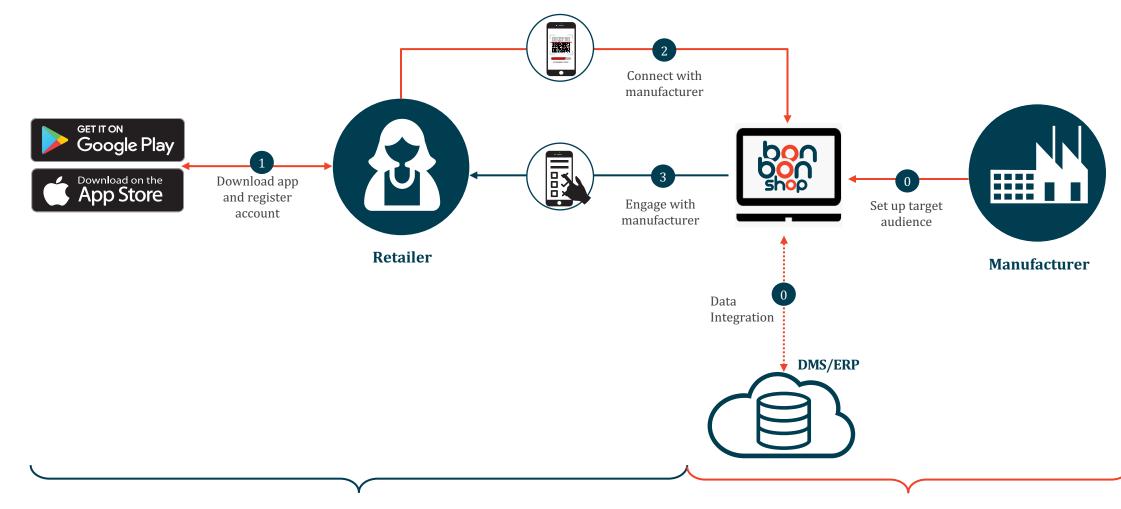

## SOLUTION OVERVIEW Solution Architecture

- **Brand portal**: brand content management system, marketing program and order administration
- **bonbon shop Mobile app**: mobile application for retail outlet (Android, iOS), download from App Store or Google Play

#### **Installation & Connection**

**Connect retailer with manufacturer** 

**Connect with manufacturer** 

## Account Registration

- **1.** Retailer App Login Interface
- 2. New account registration form
- 3. My account information
- 4. Connect to Brand via Mobile number, QR Code or Connection Code

bonbon shop App **Brand Bulletins** 