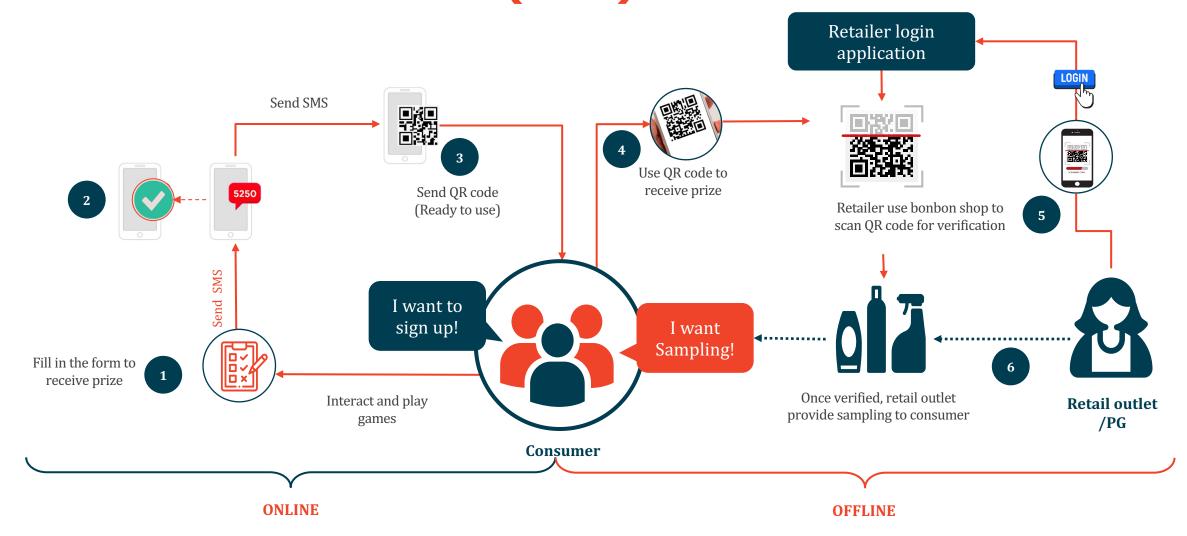

#### BRAND PORTAL Trade Marketing Management

- Trade Marketing Management
- Sampling O2O Management
- List of subscriptions sampling

**BRAND PORTAL** 