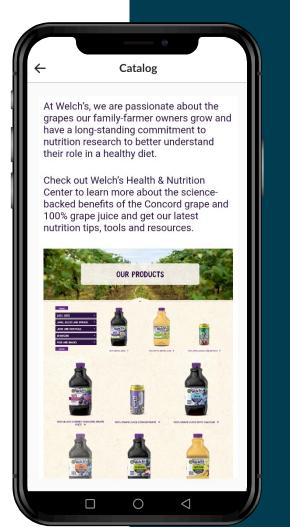

## Product Searching

- 1. In-app main interface
- 2. Product browsing with search bar with 'Special offers' and 'Your Favorite' option
- 3. Catalog browsing