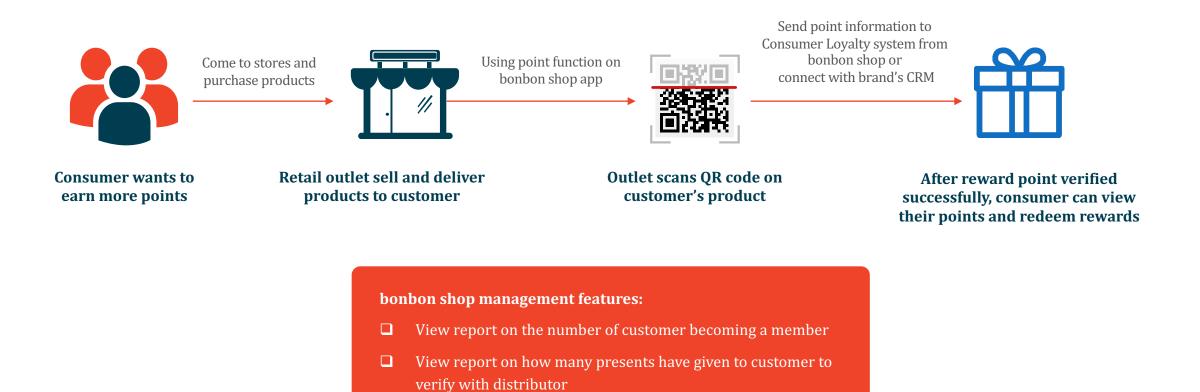

### Outlet Loyalty Program Accumulation

### Consumer Loyalty Program Accumulation

**POINTS ACCUMULATION** 