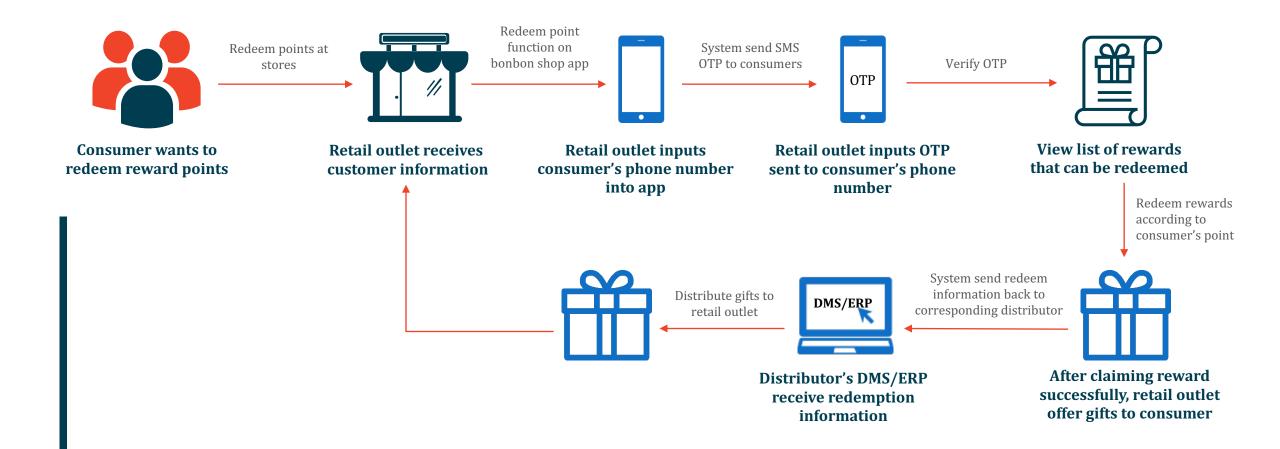

### Consumer Loyalty Program Redemption

Based on the account that customer used to register as member, the manager can interact with each and individual customer or push information to customized audience (According to consumer behavior index)

### Consumer Loyalty Program Redemption