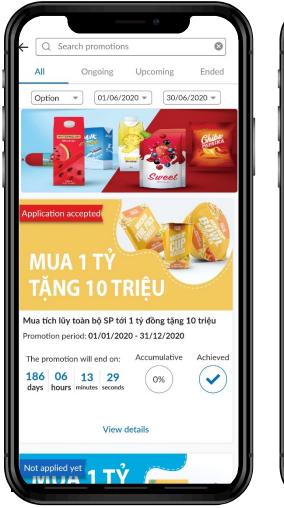

## Trade Marketing Subscription

- 1. Select Trade Marketing
- 2. Register to participate in trade marketing program & view current, past and upcoming ones
- 3. View progress of promotion accumulation and implementation