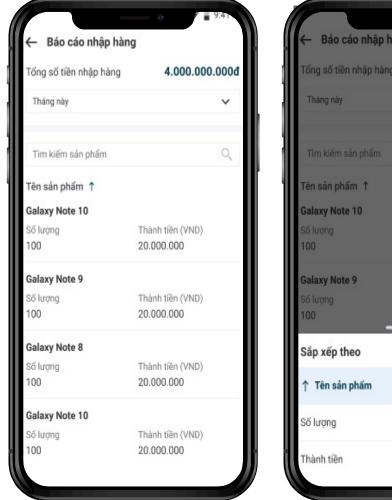

# ← Báo cáo nhập hàng 4.000.000.000đ V

## Goods Receipt Report

- 1. Select Goods Receipt report
- 2. View total revenue, received and returned goods receipt report
- 3. Select desired timeframe to view order history