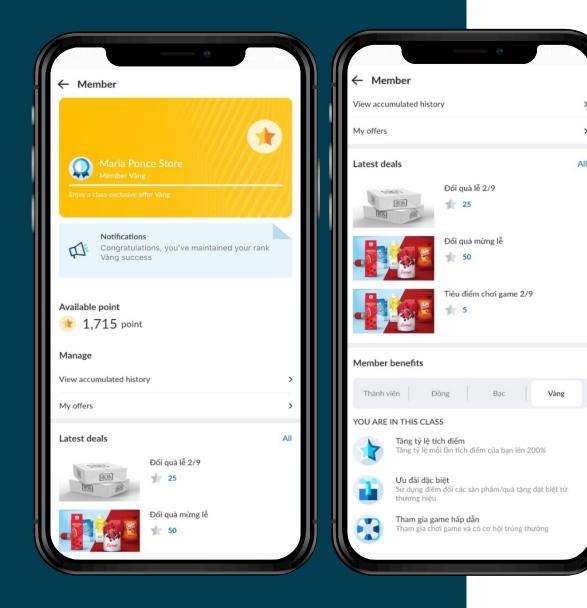

### Outlet Loyalty Program Accumulation

### Consumer Loyalty Program Redemption

Based on the account that customer used to register as member, the manager can interact with each and individual customer or push information to customized audience (According to consumer behavior index)

## Loyalty Program

- Level Definition: define multi level for Retailer and target point for up level
- Benefit Definition: define benefit for each level
- Manage Retailer's point from Brand portal
- Mission Definition for take loyalty point.