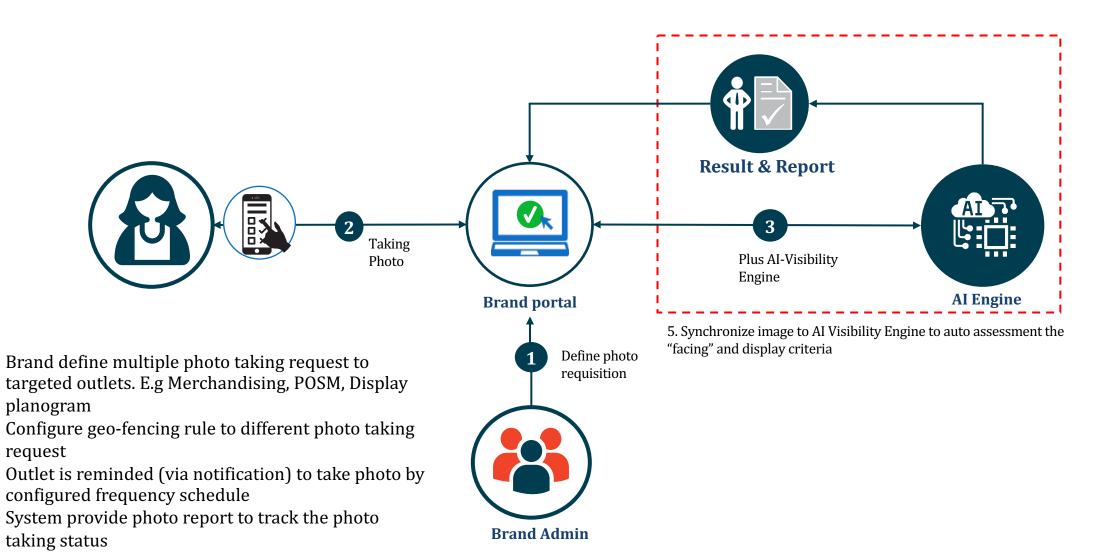

## SOLUTION OVERVIEW Solution Architecture

- **Brand portal**: brand content management system, marketing program and order administration
- **bonbon shop Mobile app**: mobile application for retail outlet (Android, iOS), download from App Store or Google Play

### Merchandising Photo Taking & Assessment

## Merchandizing Picture Taking

- 1. Select photo-taking mission
- 2. Take photo at store according to instructions
- 3. Upload photo to brand portal

## Merchandizing Picture Taking

- 1. Display photo taken in Brand portal
- 2. Tracking the Location & Time of pictures
- 3. Tracking Geo-fencing and distance