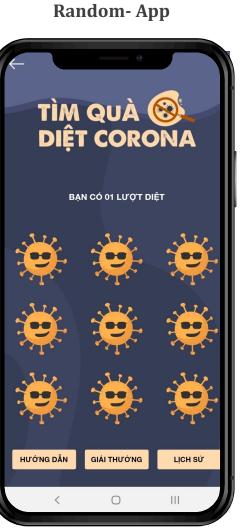

#### **MOBILE GAME**

- Gift & Budget Definition
- Game Definition: Target Audiences, Rules & Condition, Limitation
- Common Games: Lucky Draw, Shake, Random, Diamond Game (Multi level)
- Mobile user take photo or do survey to get point, using point to play game and get gift from company campaign.