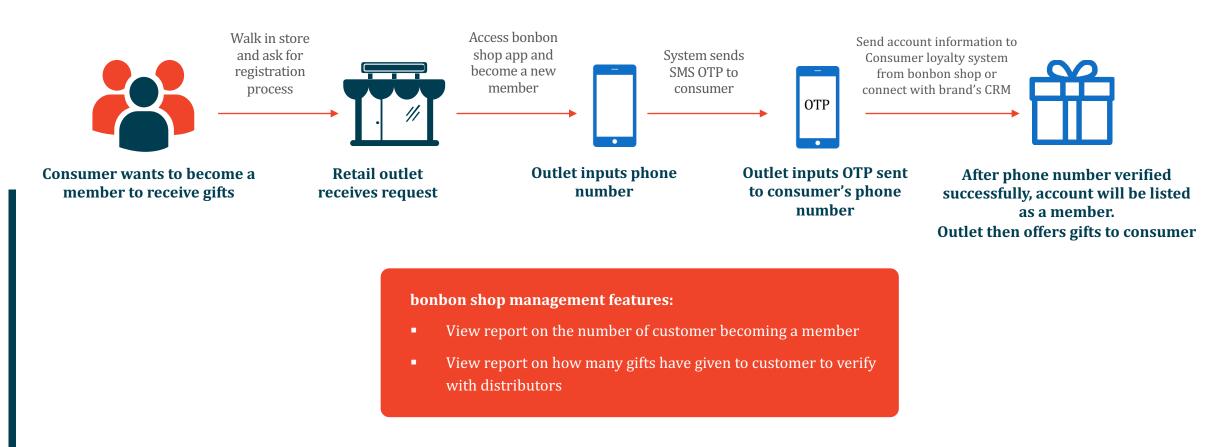

### Consumer Loyalty Program Registration

**CUSTOMER LOYALTY PROFILE ACQUISITION – LOYALTY REGISTRATION** 

## Account Registration

- **1.** Retailer App Login Interface
- 2. New account registration form
- 3. My account information
- 4. Connect to Brand via Mobile number, QR Code or Connection Code

bonbon shop App **Brand Bulletins** 