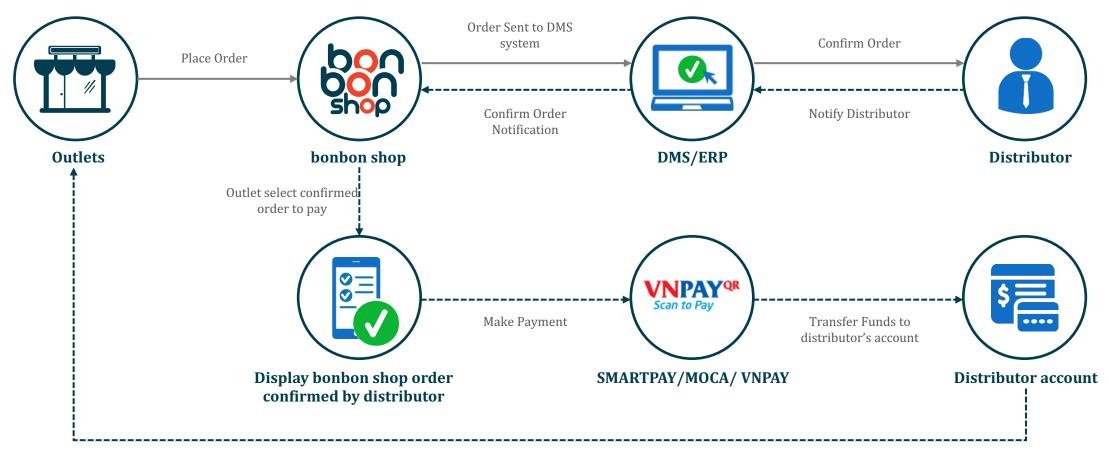

## **Key Flows**

**SOLUTION OVERVIEW** 

#### **Installation & Connection**

**Connect retailer with manufacturer** 

**Connect with manufacturer** 

#### Customized, Targeted Promotion Programs

### Order Fulfilment by Distributor

Different Delivery plan option for Distributors

Option 1: Following the current MCP: outlet will be delivered according to the current visit plan in DMS => No change to delivery process at distributor

**Option 2:** Fixed delivery schedules: outlets will be delivered on a fixed schedules, for example

- every Monday/Wednesday/Friday

**Option 3:** Based on order date: 24h, 48h delivery plan.