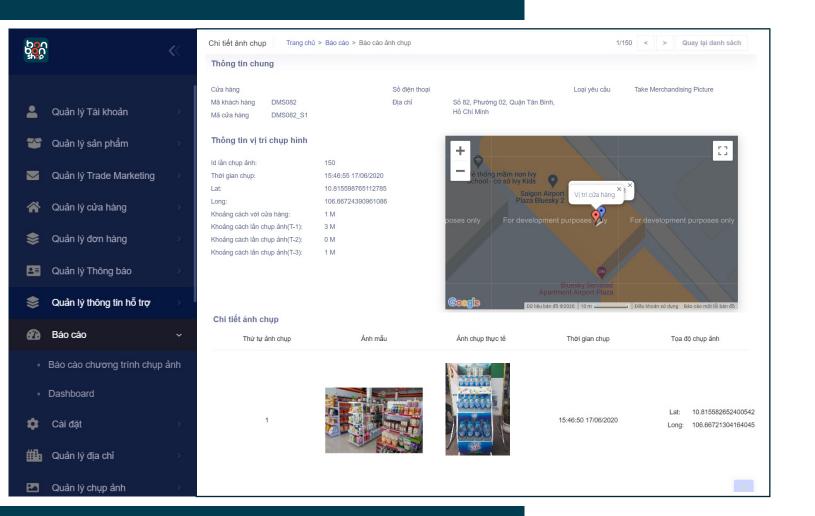

## Merchandizing Picture Taking

- 1. Display photo taken in Brand portal
- 2. Tracking the Location & Time of pictures
- 3. Tracking Geo-fencing and distance