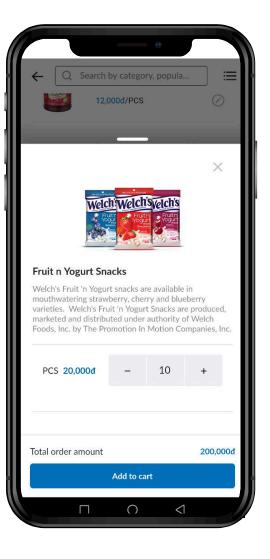

## Product Ordering

- 1. Select product quantity to add to cart and view total order amount
- 2. Select delivery time and recipient and continue to place order
- 3. Confirmation once order successfully