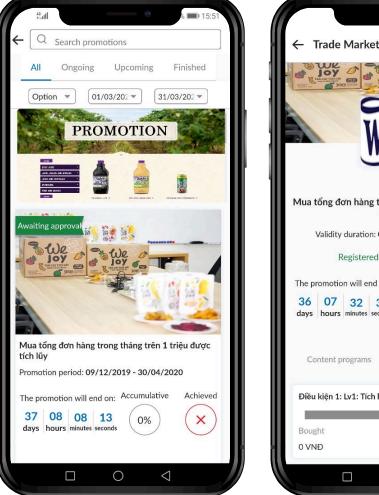

## Trade Marketing Subscription

- 1. Select Trade Marketing
- 2. Register to participate in trade marketing program & view current, past and upcoming ones
- 3. View progress of promotion accumulation and implementation