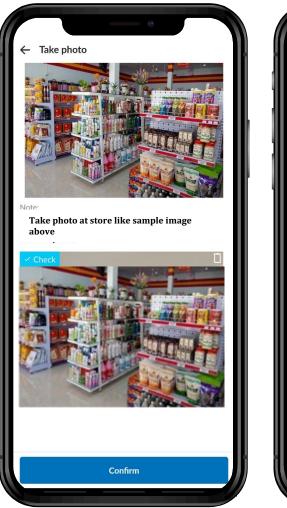

#### **Merchandizing Picture Taking**

## Merchandizing Picture Taking

- 1. Select photo-taking mission
- 2. Take photo at store according to instructions
- 3. Upload photo to brand portal