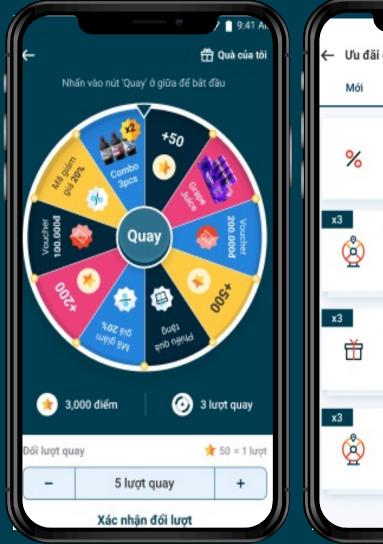

#### Gamification

#### **MOBILE GAME**

- Gift & Budget Definition
- Game Definition: Target Audiences, Rules & Condition, Limitation
- Common Games: Lucky Draw, Shake, Random, Diamond Game (Multi level)
- Mobile user take photo or do survey to get point, using point to play game and get gift from company campaign.

bonbon shop App
Gamification

**Diamond Game** 

Level up

Hotline: 0 8686 2 8686 Email: <u>info@bonbonshop.com.vn</u> Website: www.bonbonshop.com.vn