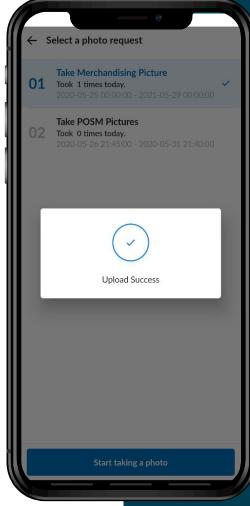

## Merchandizing Picture Taking

- 1. Select photo-taking mission
- 2. Take photo at store according to instructions
- 3. Upload photo to brand portal

## Merchandizing Picture Taking

- 1. Display photo taken in Brand portal
- 2. Tracking the Location & Time of pictures
- 3. Tracking Geo-fencing and distance