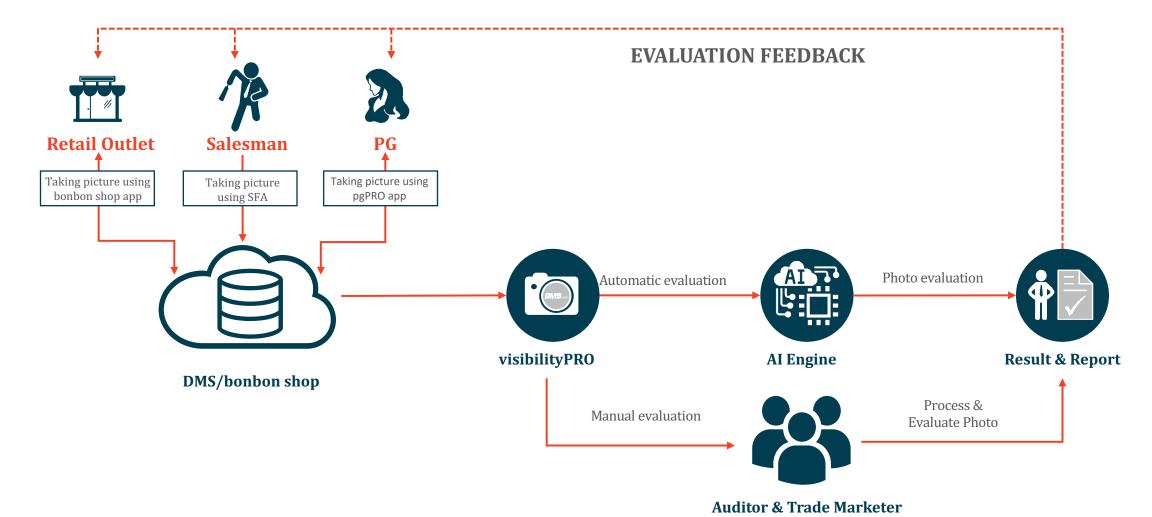

### Merchandising Photo Taking & Assessment

#### **Merchandizing Picture Taking**

## Merchandizing Picture Taking

- 1. Select photo-taking mission
- 2. Take photo at store according to instructions
- 3. Upload photo to brand portal

## Merchandizing Picture Taking

- 1. Display photo taken in Brand portal
- 2. Tracking the Location & Time of pictures
- 3. Tracking Geo-fencing and distance