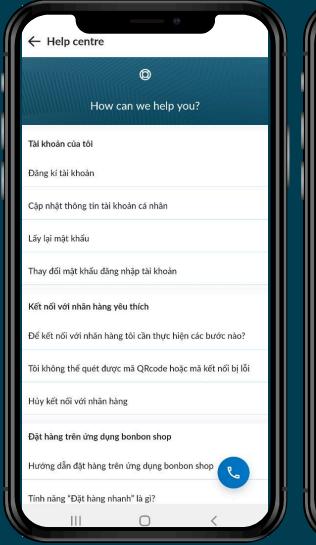

## **FAQ & Support Information**

#### **Support information**

- Display the support information for retailer with able configuration contents from brand portal.
- Brand able to upload sales policy guidance, sales support information or contact information to app