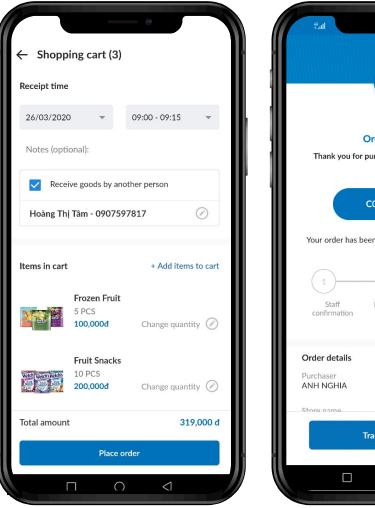

## Product Ordering

- 1. Select product quantity to add to cart and view total order amount
- 2. Select delivery time and recipient and continue to place order
- 3. Confirmation once order successfully