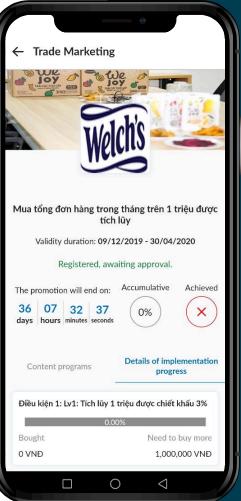

## Trade Marketing Subscription

- 1. Select Trade Marketing
- 2. Register to participate in trade marketing program & view current, past and upcoming ones
- 3. View progress of promotion accumulation and implementation