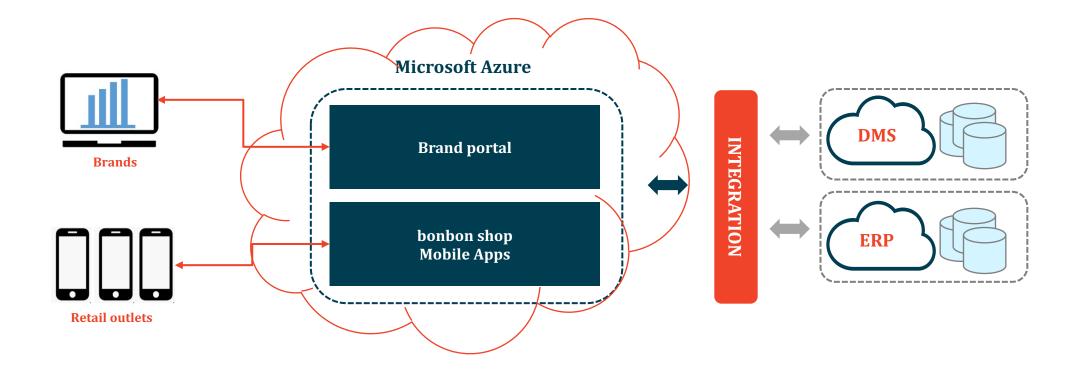

## SOLUTION OVERVIEW Solution Architecture

- **Brand portal**: brand content management system, marketing program and order administration
- **bonbon shop Mobile app**: mobile application for retail outlet (Android, iOS), download from App Store or Google Play

**SOLUTION OVERVIEW** 