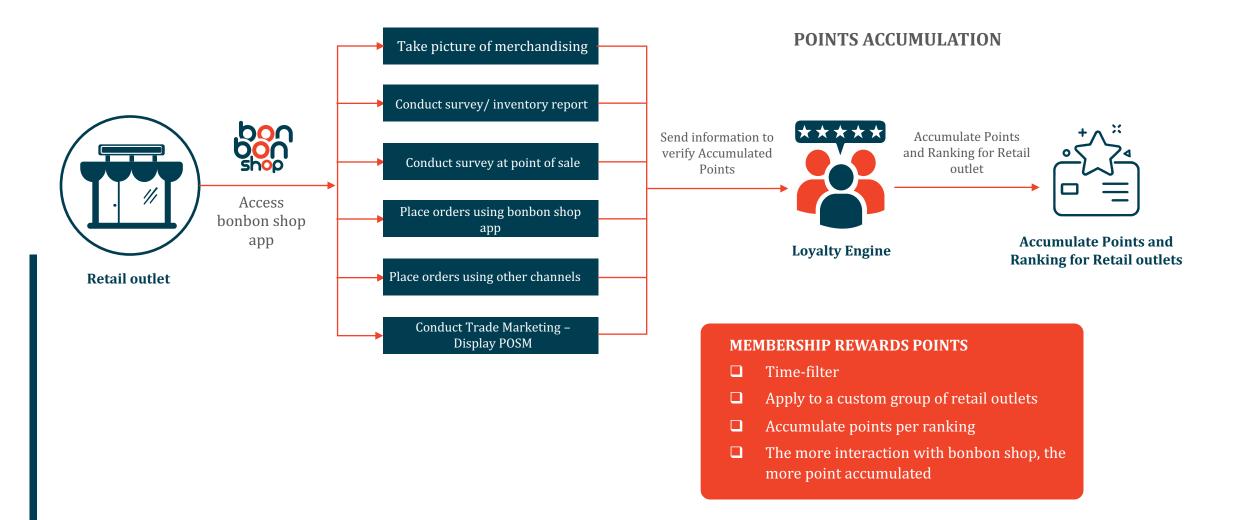

### Outlet Loyalty Program Accumulation

### Consumer Loyalty Program Accumulation

**POINTS ACCUMULATION** 

## Loyalty Program

- Level Definition: define multi level for Retailer and target point for up level
- Benefit Definition: define benefit for each level
- Manage Retailer's point from Brand portal
- Mission Definition for take loyalty point.