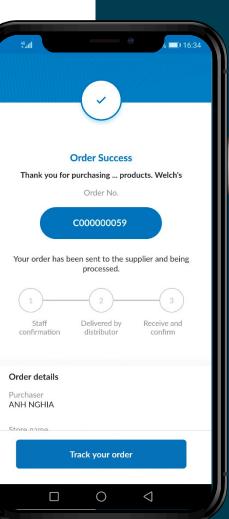

## Product Ordering

- 1. Select product quantity to add to cart and view total order amount
- 2. Select delivery time and recipient and continue to place order
- 3. Confirmation once order successfully

## Order History Management

- **1.** Select Order History
- 2. View list of 'Waiting for delivery', 'Delivering' and 'Delivered' orders by selected timeframes
- 3. View detailed order information