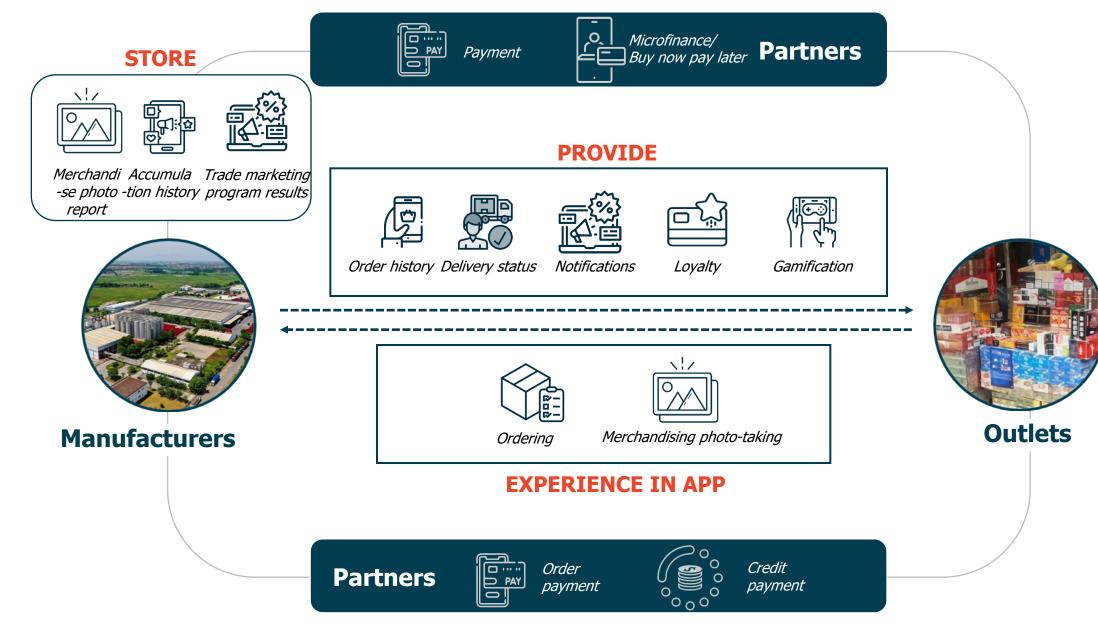

| 💵 🛛 Quản lý Thông báo                  |    |      | Cherry            |      |            |                |              |             | bán           |







## SOLUTION OVERVIEW Solution Architecture

- **Brand portal**: brand content management system, marketing program and order administration
- **bonbon shop Mobile app**: mobile application for retail outlet (Android, iOS), download from App Store or Google Play





**SOLUTION OVERVIEW** 

#### **bonbon shop Feature Summary**



#### **bonbon shop Current Clients**



Empowering 137.6K outlets





#### **bonbon shop Partners**









### Upcoming Features

- Consumer Engagement (020)
- Voice-activated consumer survey
- E-wallet Integration/Mobile Payment
- On-Demand Delivery







## **Key Flows**



**SOLUTION OVERVIEW** 

#### **Installation & Connection**



**Connect retailer with manufacturer** 

**Connect with manufacturer** 



#### Customized, Targeted Promotion Programs





### Order Fulfilment by Distributor

Different Delivery plan option for Distributors



Option 1: Following the current MCP: outlet will be delivered according to the current visit plan in DMS => No change to delivery process at distributor



**Option 2:** Fixed delivery schedules: outlets will be delivered on a fixed schedules