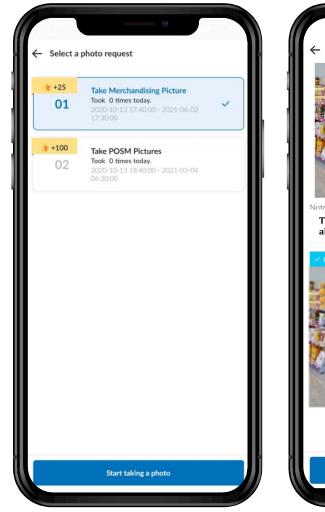

## Merchandizing Picture Taking

- 1. Select photo-taking mission
- 2. Take photo at store according to instructions
- 3. Upload photo to brand portal

## Merchandizing Picture Taking

- 1. Display photo taken in Brand portal
- 2. Tracking the Location & Time of pictures
- 3. Tracking Geo-fencing and distance