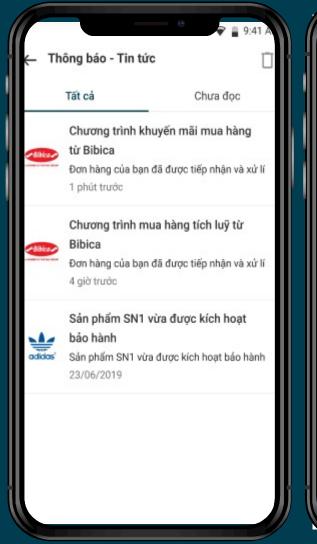

#### Notifications

- Event-based notifications: New trade marketing program created....
- Pre-emptive, immediate or scheduled notifications
   any specific messages to be delivered to outlets.
- Target to selected outlets or the whole market.
- Notification will either be information only or with configurable call-to-action (such as: photo taking reminder, new product launching...)