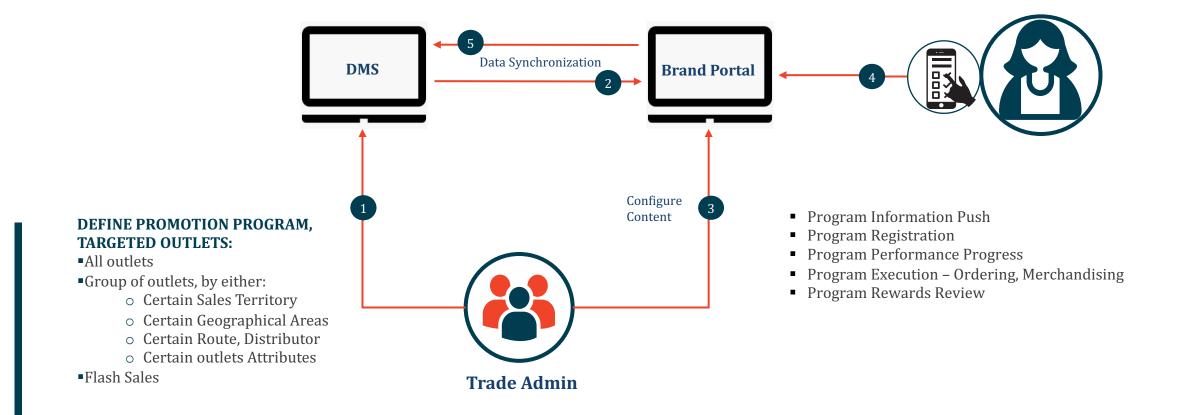

#### Customized, Targeted Promotion Programs

### **Brand Portal**

- Account Management
- Product Management
- Trade Marketing Management
- Store Management
- Order Management
- Notification Management

#### BRAND PORTAL Trade Marketing Management

- Trade Marketing Management
- Sampling O2O Management
- List of subscriptions sampling

**BRAND PORTAL** 