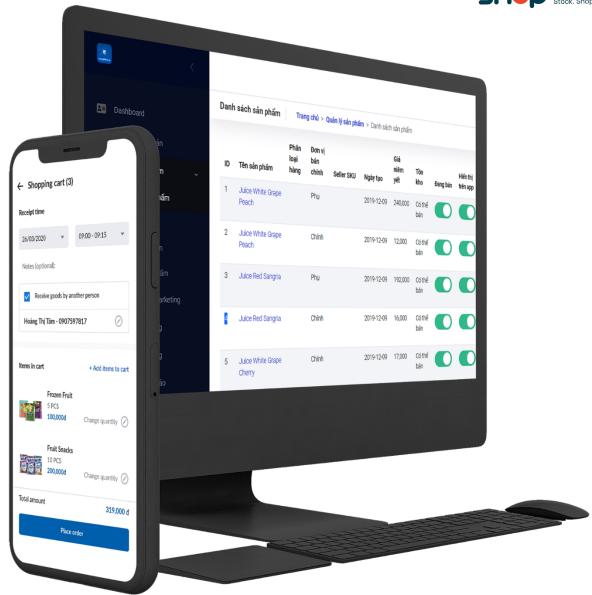

## Product Ordering

- 1. Select product quantity to add to cart and view total order amount
- 2. Select delivery time and recipient and continue to place order
- 3. Confirmation once order successfully