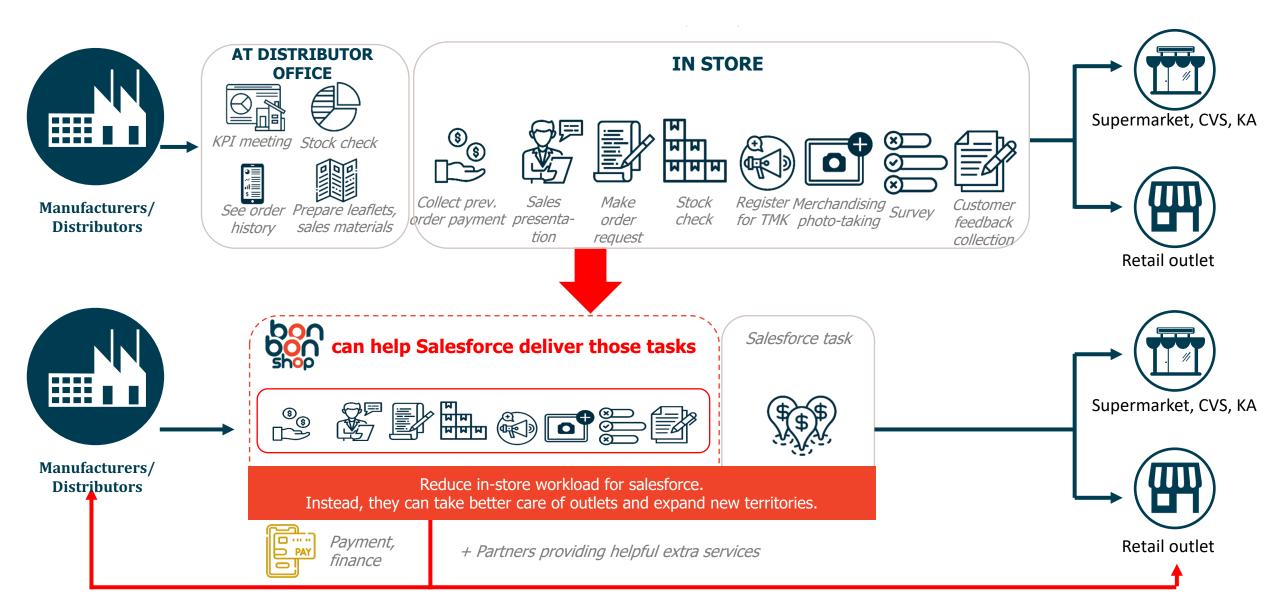

#### **STRETCHING SALESFORCE**

On average, leading FMCG companies can only reach 10-20% of retail outlets. Increasing market coverage with the current salesforce size is indeed challenging.

**RESPONDING FASTER TO MARKET NEEDS** 

# KEY BENEFITS

How bonbon shop solves the problems

## Key Benefits for Manufacturer & Distributor

 Increase Market Coverage from two perspectives:

*Wider – Both manufacturer & their distributors will reach and cover more outlets in market they operate.* 

Deeper – Sales team focus on the right outlets (outlet where they need to win over competitors, developing new outlets) and right activities: building relationship, convincing, explaining and objection handling.

- Direct Engagement with Retail outlets -Enable direct & personalized communication between manufacturers and retail outlets.
- Responding faster and more tranperance to market condition - faster time to launch a trade marketing program, having targeted program to specific outlet segments.