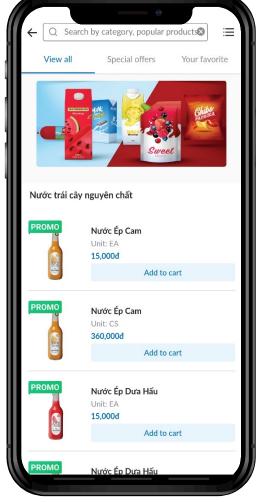

## Product Searching

- 1. In-app main interface
- 2. Product browsing with search bar with 'Special offers' and 'Your Favorite' option
- 3. Catalog browsing