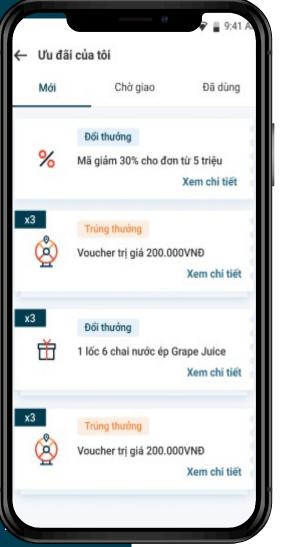

### Consumer Loyalty Program Redemption

Based on the account that customer used to register as member, the manager can interact with each and individual customer or push information to customized audience (According to consumer behavior index)

### Consumer Loyalty Program Redemption