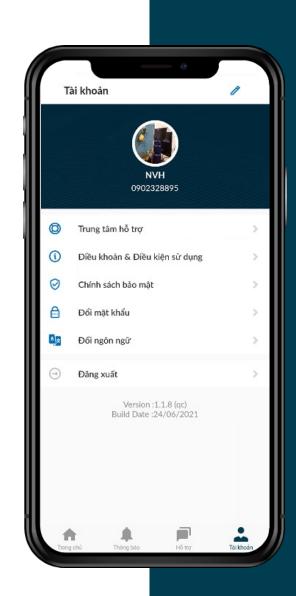

## **FAQ & Support Information**

#### **Support information**

- Display the support information for retailer with able configuration contents from brand portal.
- Brand able to upload sales policy guidance, sales support information or contact information to app

### **FAQ & Support Information**