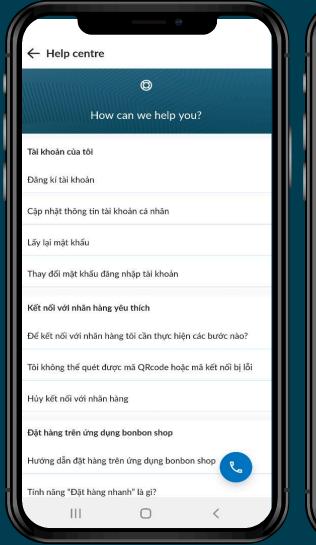

## **FAQ & Support Information**

#### **Support information**

- Display the support information for retailer with able configuration contents from brand portal.
- Brand able to upload sales policy guidance, sales support information or contact information to app

### **FAQ & Support Information**