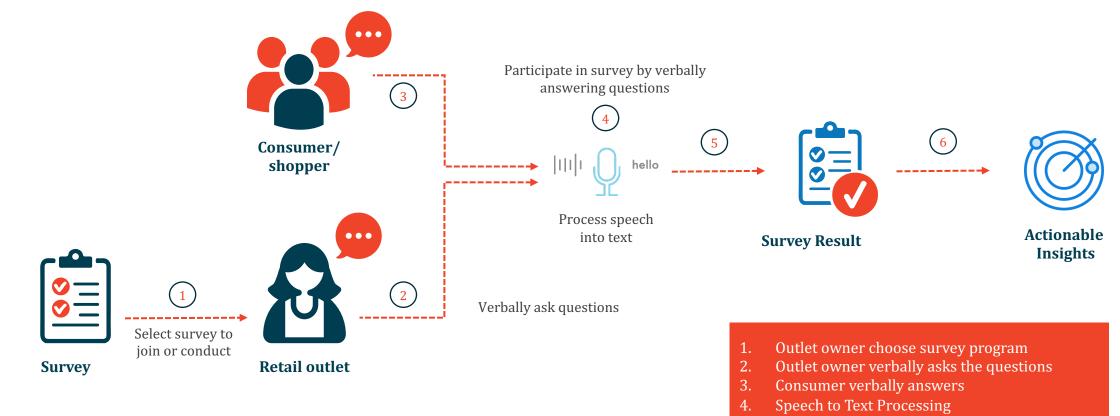

### Voice-activated Consumer Survey

- 5. Text processing and captured as Survey results
- 6. Actionable Insights from customers' feedbacks