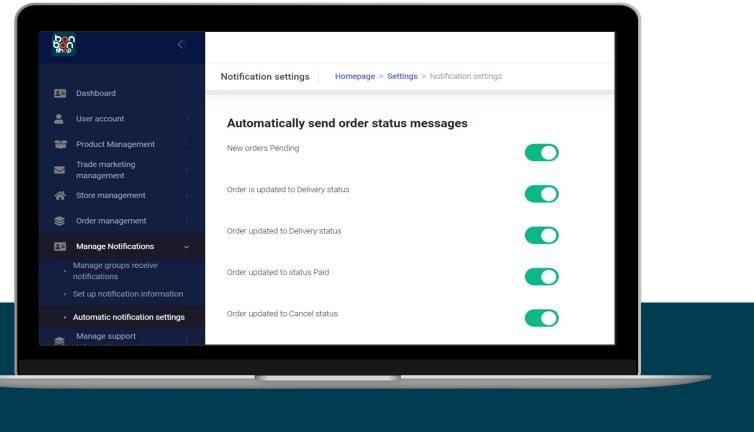

#### BRAND PORTAL Notification Management

Manage Group Receive

Notifications

- Set-up Notification Information
- Automatic Notification Settings