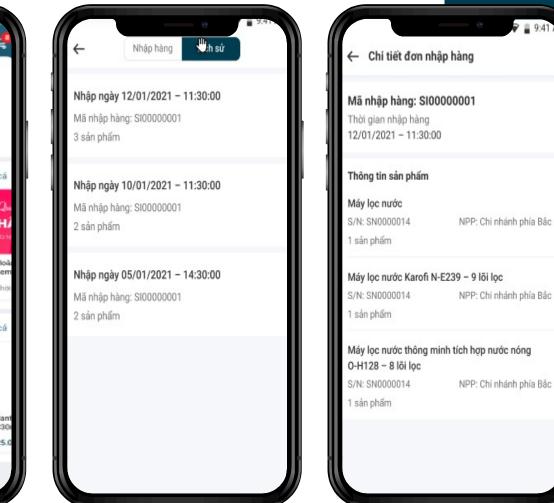

## Order History Management

- **1.** Select Order History
- 2. View list of 'Waiting for delivery', 'Delivering' and 'Delivered' orders by selected timeframes
- 3. View detailed order information

## Goods Receipt Report

- 1. Select Goods Receipt report
- 2. View total revenue, received and returned goods receipt report
- 3. Select desired timeframe to view order history