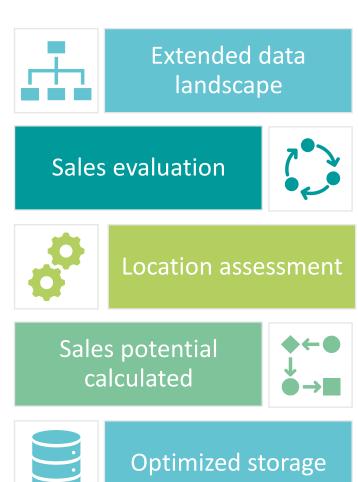

## Business Story Pharmacy product recommendation engine

**Problem**: How to optimize pharmacy stocking process? What product should be stocked in which store?

**Solution**: Extension and analysis of data landscape including OpenStreetMaps, Facebook, national healthcare provider (NFZ). Indication of key features and based on that ML segmentation model training. Delivery of recommendation matrix by Machine Learning model which categorized products for each pharmacy. Enablement of make an optimal decision about stocking up and evaluate historical sales.

**Business value**: Assortment tailored to customer needs. Less resignation due to better product supply match. Increased customer loyalty.