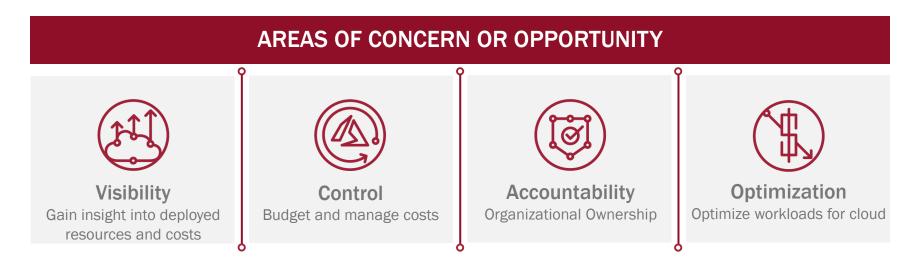

#### Get the most out of your Microsoft Azure environment

Control Rising Azure Costs

• Gain insights that will deliver benefits right away