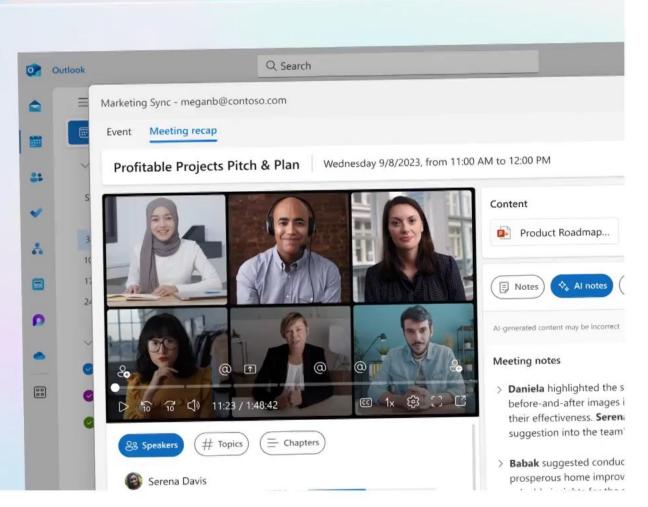

# Copilot in Teams Meetings

### Copilot in Teams

Copilot helps you run effective meetings, get up to speed, organize key discussion points, and summarize actions.

With **Copilot** now you can:

- Summarize what you've missed in a meeting.
- Create a table of pros and cons for [*topic*].
- What decisions were made, and what are some suggested next steps?

Use built-in meeting summaries and ask any question about the meeting