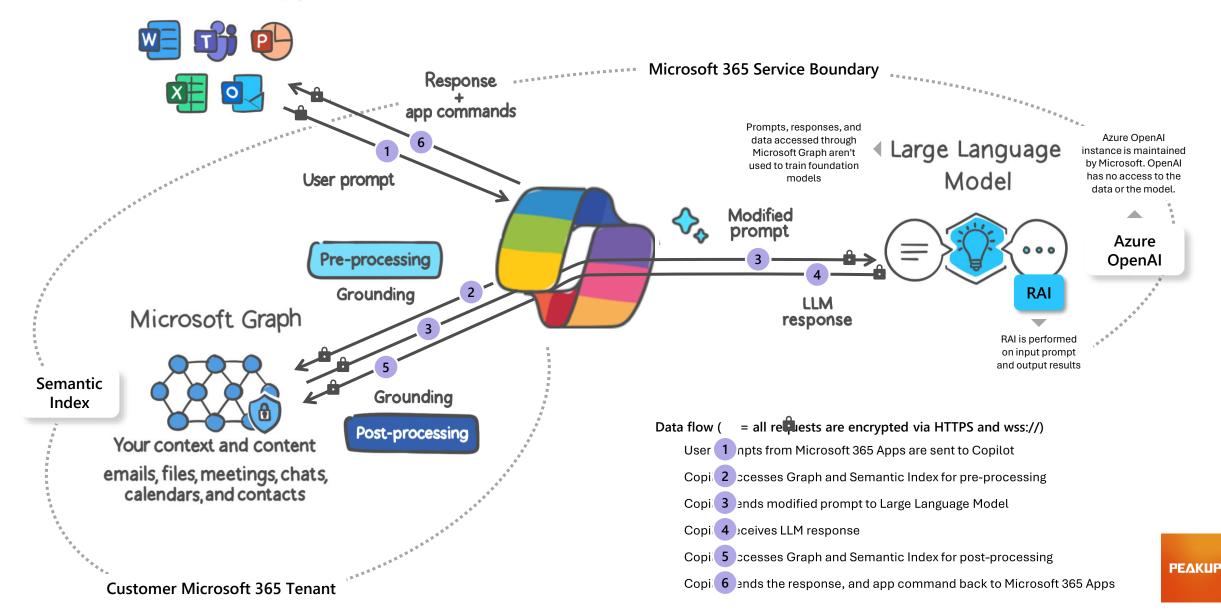

#### Copilot for Microsoft 365 basic architecture

Microsoft 365 Apps

## Which data does Copilot use?

## Microsoft Cloud Runs on trust

Your data is your data

Your data from any fine-tuning is not used to train the foundation AI models

Your data is protected by the most comprehensive enterprise compliance and security controls

## Designed for the needs of the enterprise

| Grounded in<br>your customer's business data          | Microsoft 365 Copilot has real-time access to both your customer's <i>content and context</i> in Microsoft Graph. |
|-------------------------------------------------------|-------------------------------------------------------------------------------------------------------------------|
| Comprehensive<br>security, compliance, and privacy    | Copilot inherits your customer's security, compliance, and privacy policies set up in Microsoft 365.              |
| Architected to protect<br>Your customer's data        | Data never leaves its secure partition, and it is never used for training purposes.                               |
| Integrated into the apps your customer uses every day | Word, Excel, PowerPoint, Outlook, Teams, and more.                                                                |
| Individual user and admin<br>always in control        | The user decides what to use, modify, or discard.                                                                 |
| Designed to<br>learn new skills                       | As Copilot learns about processes, it can perform more sophisticated tasks and queries.                           |