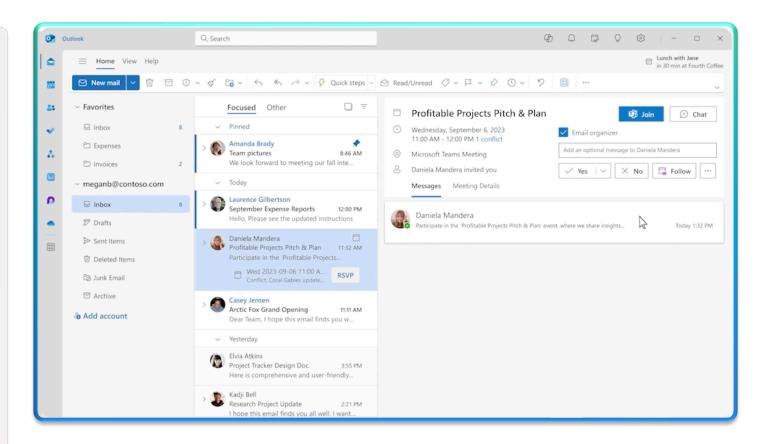

# Copilot in Outlook

### Copilot in Outlook

Helps you stay on top of your inbox and create impactful communication in a fraction of the time.

With **Copilot** now you can:

- Summarize an email thread and suggest action items, replies, and follow-up me
- Choose "Sounds like me" to match your unique writing style and voice.
- Follow along with a Teams meeting right from Outlook. Organizer will be notified to record it and Copilot will notify you when the recording is ready.