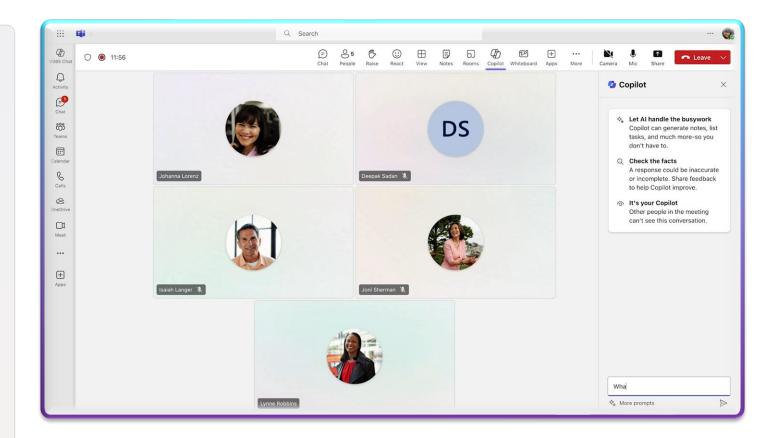

# Copilot in Teams Meetings

### Copilot in Teams

Copilot helps you run effective meetings, get up to speed, organize key discussion points, and summarize actions.

With **Copilot** now you can:

- Summarize what you've missed in a meeting.
- Create a table of pros and cons for [*topic*].
- What decisions were made, and what are some suggested next steps?

Use built-in meeting summaries and ask any question about the meeting