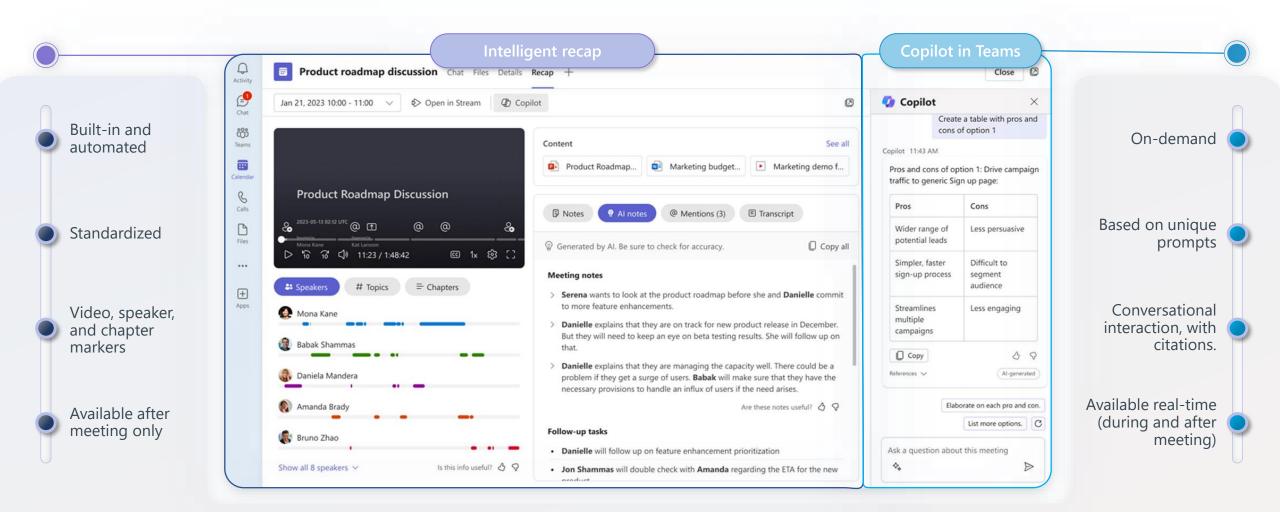

# Copilot in Teams Meetings

### Copilot in Teams

Copilot helps you run effective meetings, get up to speed, organize key discussion points, and summarize actions.

With **Copilot** now you can:

- Summarize what you've missed in a meeting.
- Create a table of pros and cons for [*topic*].
- What decisions were made, and what are some suggested next steps?

Use built-in meeting summaries and ask any question about the meeting