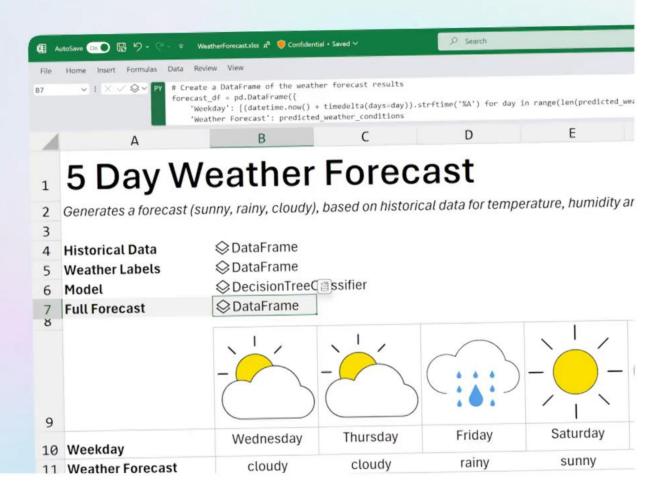

# Copilot in **Excel**

### Copilot in Excel

## Enables anyone to analyze and visualize data like a data analyst.

With **Copilot** now you can:

- Create powerful, professional visualizations, generate forecasts, and save time sorting through data with Python in Excel.
- Prompt: "make all cells red where the value is under 1000," filter and sort your data
- Ask questions about your data to instantly uncover key insights.