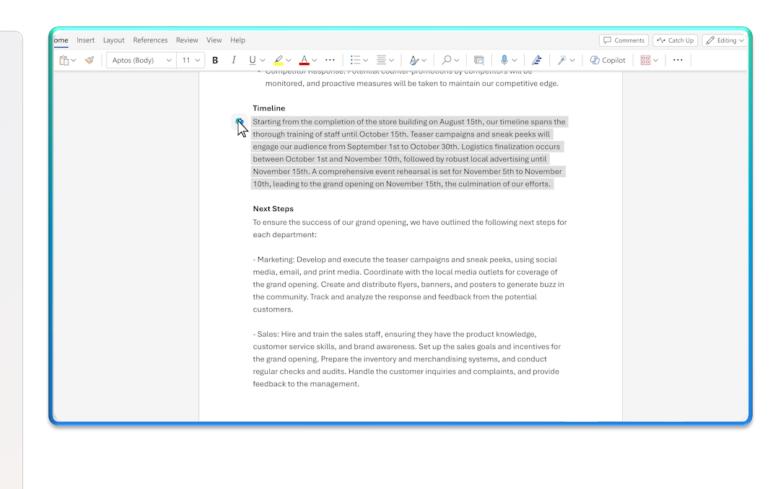

### Copilot in Word

## Transforms the writing process to make you more creative and efficient.

With Copilot now you can:

- Create a summary of any document to share as a recap or quickly get up to speed.
- "Rewrite" a paragraph or save time on formatting by asking Copilot to generate a table from your copy.
- Create custom graphics right in the document with Microsoft Designer, which will pull from stock images, or your own uploads in the chat.