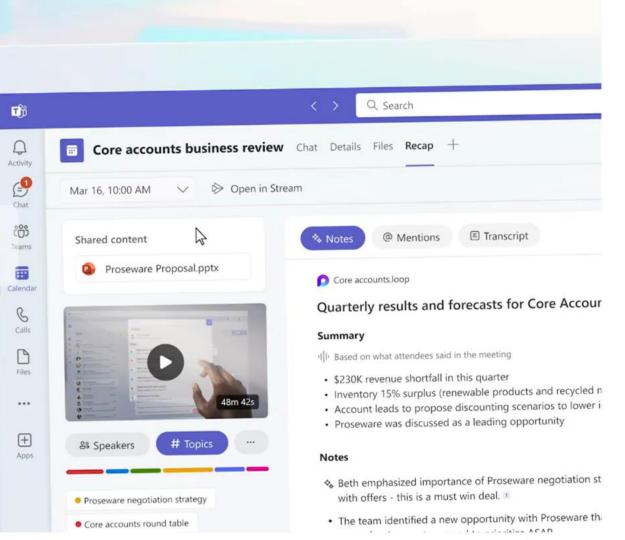

# Copilot in Teams Meetings

### Copilot in Teams

Copilot helps you run effective meetings, get up to speed, organize key discussion points, and summarize actions.

With **Copilot** now you can:

- Summarize what you've missed in a meeting.
- Create a table of pros and cons for [*topic*].
- What decisions were made, and what are some suggested next steps?

Use built-in meeting summaries and ask any question about the meeting