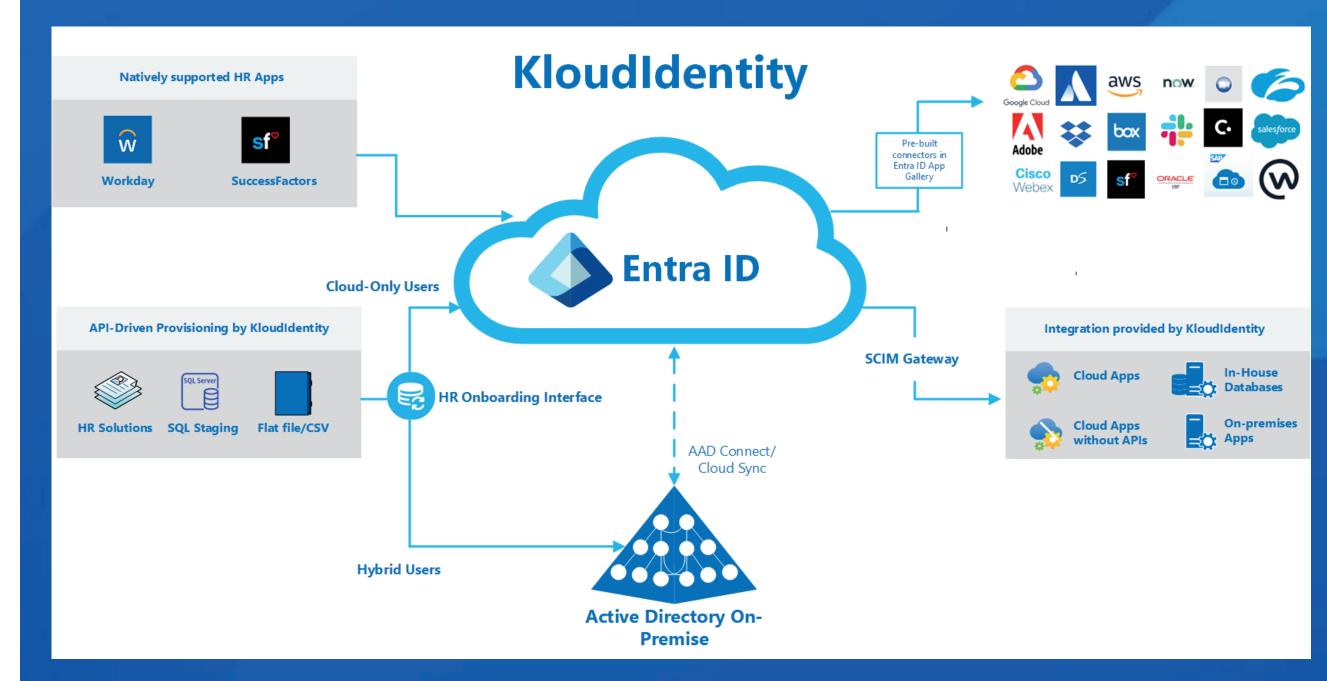

## Kloudldentity Entra ID is now IAM & IGA ready!

## Challenge:

Integrating HR Solutions and custom applications with Entra ID (formerly Azure AD) can be complex, especially when native integrations are lacking. Handling diverse data sources like Flat files, CSV files, and SQL staging tables requires a flexible approach. Additionally, ensuring smooth provisioning and deprovisioning for applications not natively supported by Entra ID poses a significant challenge.

## Kloudynet's Solution:

Enter Kloudynet, your key to unlocking seamless integration with KloudIdentity! Our solution serves as the bridge between your HR Solution and Entra ID, empowered by the wizardry of API-Driven technology. We understand the complexity of this task and offer a straightforward solution. Bring your HR system to us, and we'll transform it into a fully Entra ID-ready component.

But our capabilities extend beyond mere compatibility. We supercharge your Entra ID experience by seamlessly connecting it with any application using our SCIM Gateway. Whether your applications are native or custom, Kloudynet has you covered. We simplify integration, taking the complexity out of the equation, and in doing so, we elevate productivity across your organization. With Kloudynet, you can confidently navigate the integration landscape, knowing that your HR Solution and Entra ID will work harmoniously, streamlining processes, and ensuring security and compliance every step of the way. Say goodbye to integration challenges; embrace a future where technology works seamlessly for you.