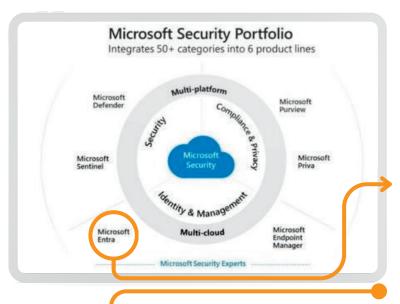

**Entra ID -** The cloud-based identity and access management solution

**Entra ID Governance -** Balance security and productivity with precise access control to critical resources

**Entra External ID -** Blend security with people-centric experiences across all external facing applications

**Entra Verified ID -** Efficiently issue and verify identity credentials ensuring reliable enrolment and access

**Entra Permissions Management -** Ensure visibility and control over permissions across multi-cloud infrastructure

**Entra Workload ID -** Gain control over workload identity access through adaptive policies to mitigate risks

**Entra Internet Access -** Enhance your organisation's zero trust posture by eliminating network vulnerabilities

**Entra Private Access -** Enable users to securely connect to private apps from any device and network