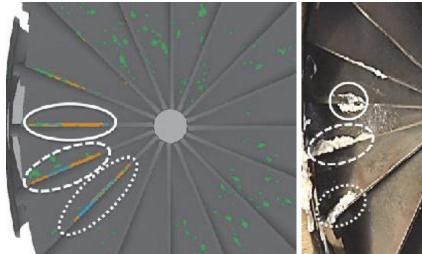

## Audi AG evaluates deposit severity in SCR systems with Simcenter STAR-CCM+

Audi AG uses simulation to predict risk of deposit formation and assess impact of applied mixing element, injector and injection rate

## Audi AG SIEMENS Evaluating deposit severity in SCR systems with Simcenter STAR-CCM+

Test data provided by University of Vienna