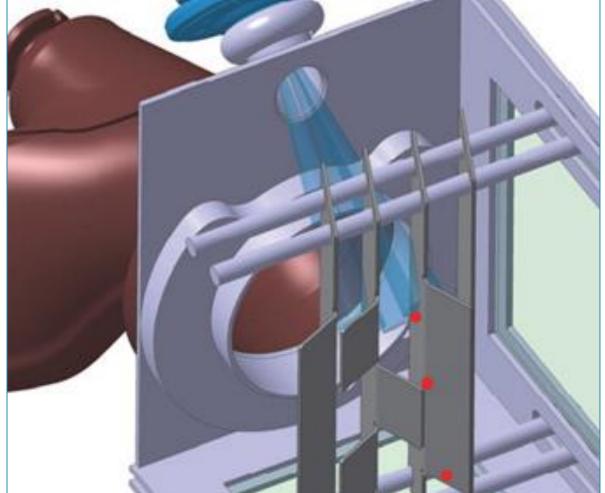

## Using simulation to predict deposit formation

Excellent correlation of simulation results

- Simulated 40s elapsed time provided the necessary conditions for deposit formation
- High accuracy of predictions allowed simulation results to impact design direction

## "The model accurately predicted the risk of deposit formation"

Vienna University of Technology / AUDI AG

- Accurately predicted the risk of deposit formation
- Impact of mixing element, injector, and injection rate were captured accurately