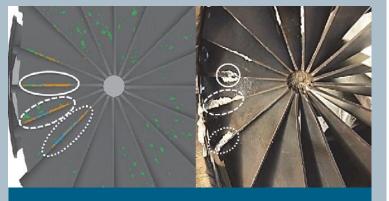

## Using simulation to predict deposit formation

Excellent correlation of simulation results

- Simulated 40s elapsed time provided the necessary conditions for deposit formation
- High accuracy of predictions allowed simulation results to impact design direction

## "The model accurately predicted the risk of deposit formation"

Vienna University of Technology / AUDI AG

- Accurately predicted the risk of deposit formation
- Impact of mixing element, injector, and injection rate were captured accurately