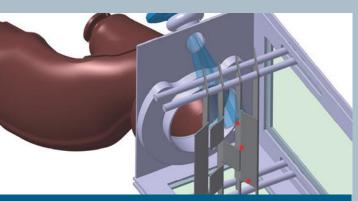

## Audi AG evaluates deposit severity in SCR systems with Simcenter STAR-CCM+

Audi AG uses simulation to predict risk of deposit formation and assess impact of applied mixing element, injector and injection rate

## Audi AG SIEMENS Evaluating deposit severity in SCR systems with Simcenter STAR-CCM+

Test data provided by University of Vienna