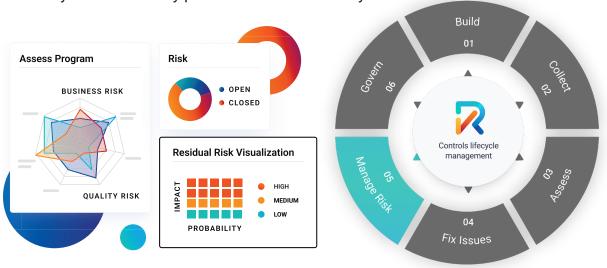

#### Simplify and Future Proof Your Control Monitoring

Supercharge every phase of your control lifecycle with seamless data integrations, self-updating paperwork, extreme automation, and advanced AI. Stay always audit ready, reduce costs, and improve your security posture to prepare for a cloud-native and rapidly changing technology landscape.

#### **Automated Control Lifecycle Management**

Simplify and streamline your control lifecycle with advanced automation, industryleading AI, and pre-built business processes based on decades of lessons learned in the industry. Rapidly configure to meet your unique business requirements and then ruthlessly automate every phase of the control lifecycle.