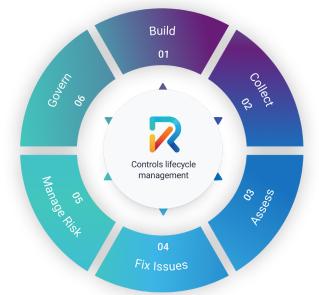

### **Automated Control Lifecycle Management**

Simplify and streamline your control lifecycle with advanced automation, industry-leading AI, and pre-built business processes based on decades of lessons learned in the industry. Rapidly configure to meet your unique business requirements and then ruthlessly automate every phase of the control lifecycle.

- 1. Identify and implement essential controls for security, risk, and compliance.
- 2. Continuously gather and update proof of control implementation.
- **3. Evaluate** collected evidence, ensuring controls are effective and adequate.

- 4. Address vulnerabilities with timely fixes, severitybased actions, and continuous improvement.
- 5. Continuously integrate risk considerations into threats, control selection, assessment, and response.
- Oversee all lifecycle stages with decisionmaking, monitoring, and awareness.

With our CCM pipelines of automation, dashboards, and AI tools, RegScale delivers lower program costs, enhances security effectiveness, and minimizes painful handoffs between teams.