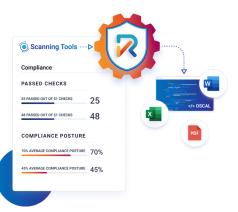

📿 RegScale

Manual copy-and-paste exercises are soul-crushing endeavors in the risk and compliance arena. Use our plugand-play automation platform to streamline your workflows and self-generate compliance artifacts in Word and Excel on demand. Your employees will thank you for it!

EXTRACTED FACTS FROM ORIGINAL STATEMEN

POSSIBLE COMPLIANCE ISSUE

> ing implementation does not mention the dissemination of the

🖌 Author