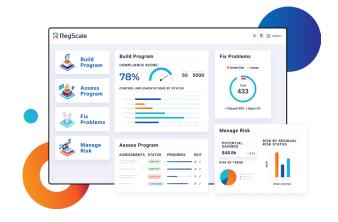

RegScale collects all of your risk and compliance data in one place, generates self-updating paperwork, and makes information readily accessible to any user or system that needs it.