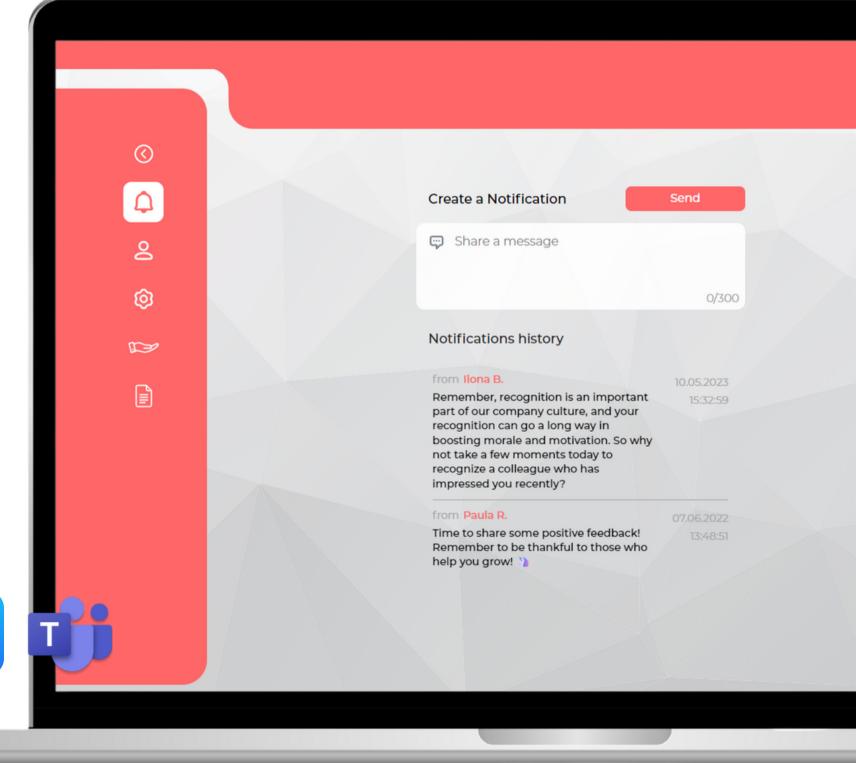

### MICROSOFT TEAMS CHATBOT

Full integration with MS Teams; Work from one platform without interruptions - no installation required

Receive notifications from Admins

send

Be notified of received praise