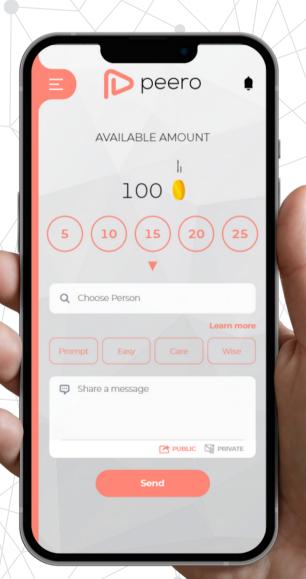

#### **HOW DOES IT WORK?**

On the first day of each month you will receive X points\*.

Share those points with your teammates\*\* to recognize their effort and great work!

helpful tasks

<sup>\*</sup> Monthly limit is customizable

<sup>\*\*</sup> The maximum amount of points that can be shared to one peer can be limited (e.g., maximum 25 points per one peer a month)