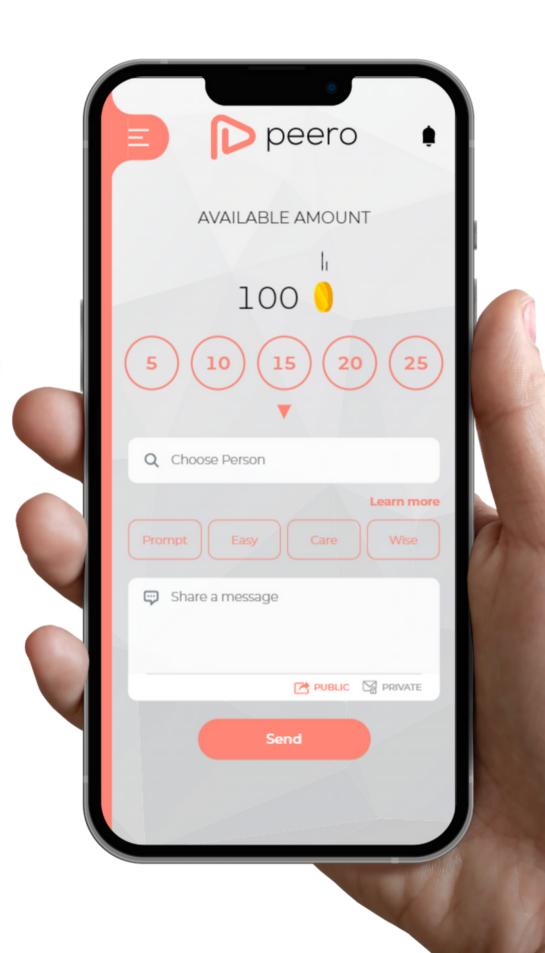

#### **HOW DOES IT WORK?**

On the first day of each month you will receive X points\*.

Share those points with your teammates\*\* to recognize their effort and great work!

helpful tasks

<sup>\*</sup> Monthly limit is customizable

<sup>\*\*</sup> The maximum amount of points that can be shared to one peer can be limited (e.g., maximum 25 points per one peer a month)