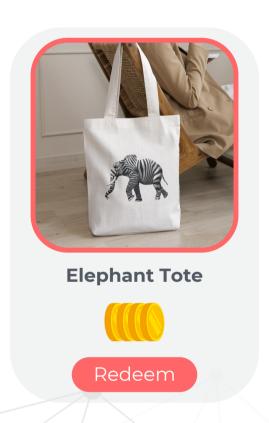

#### **EXCHANGE OF COLLECTED POINTS**

By receiving praise from your colleagues, you will collect points that you can exchange for various rewards in Peero Gift shop

YOUR BALANCE

75 🜔