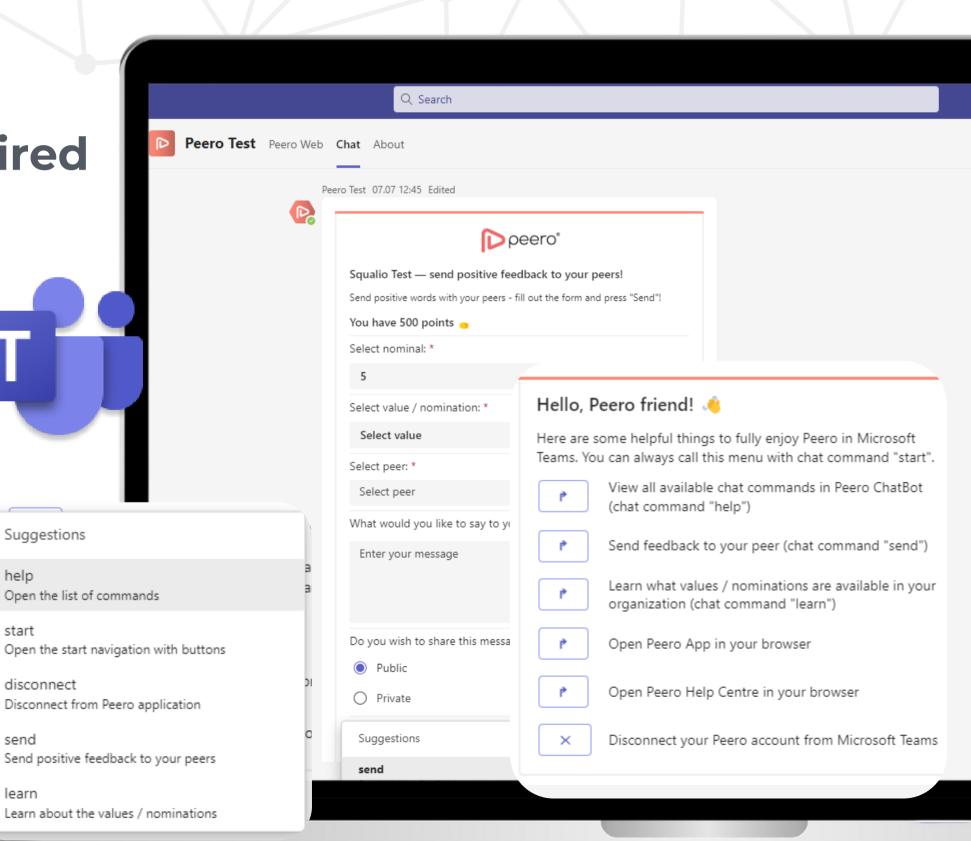

### MICROSOFT TEAMS CHATBOT

Full integration with MS Teams; Work from one platform without interruptions - no installation required

Receive notifications from Admins

send

Be notified of received praise