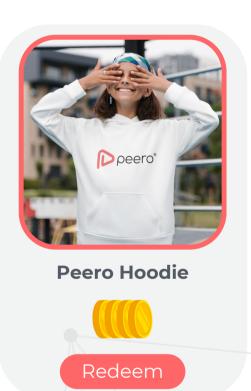

#### **EXCHANGE OF COLLECTED POINTS**

By receiving praise from your colleagues, you will collect points that you can exchange for various rewards in Peero Gift shop

YOUR BALANCE

75 🜔