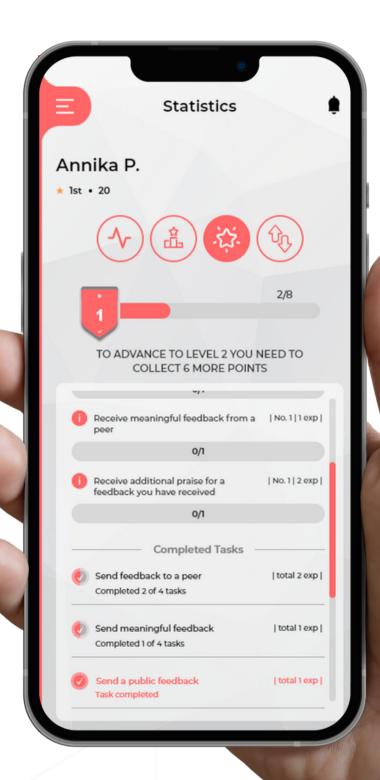

#### **GAMIFICATION ELEMENTS TO MAKE IT FUN**

- Enable and customize challenges
- Find your feedback masters each month
- Learn to share frequent, visible and meaningful feedback
- Create a friendly competition with points and levels