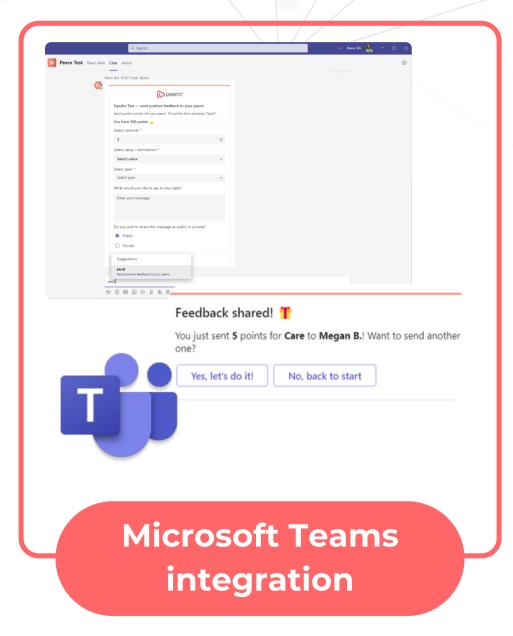

### MICROSOFT TEAMS CHATBOT

Full integration with MS Teams; Work from one platform without interruptions - no installation required

Receive notifications from Admins

send

Be notified of received praise