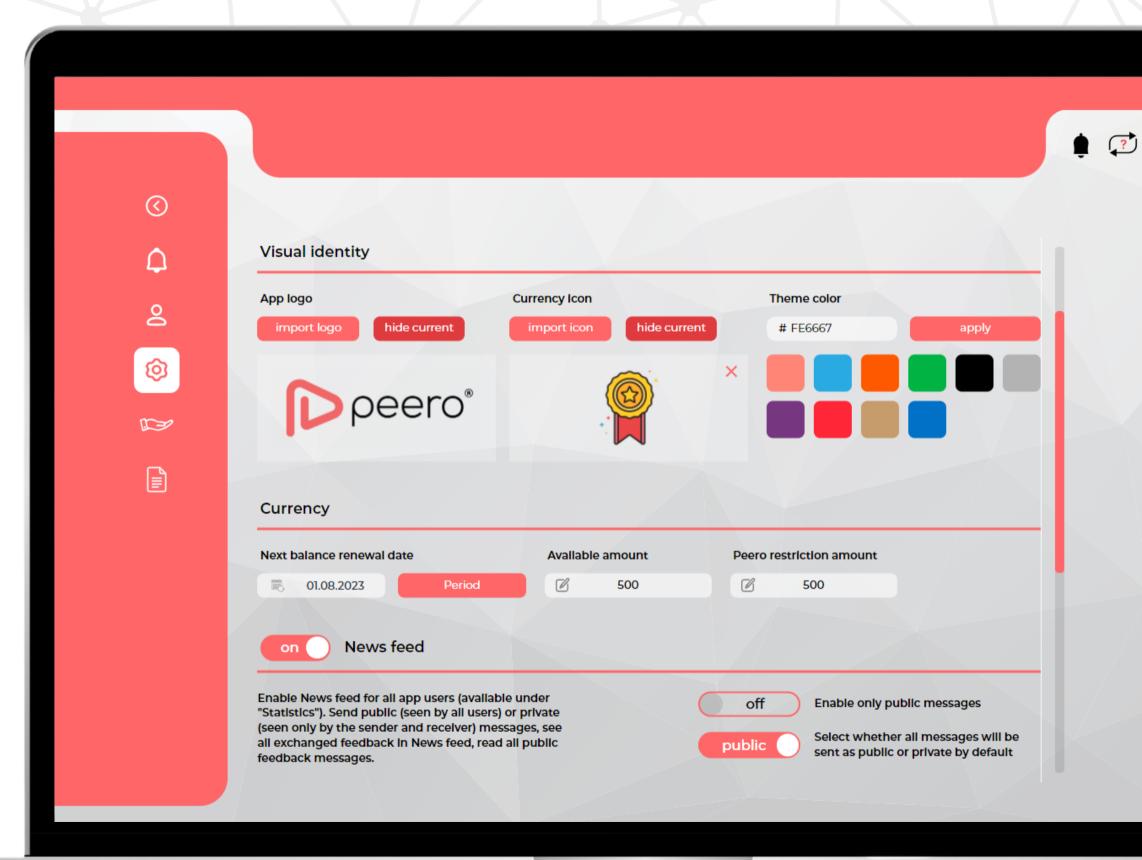

## YOU DECIDE THE LOOK

- Use your company logo
- Choose your colors
- Set your positive "currency"
- Choose the features
- Set global language
- Quick set-up in few steps