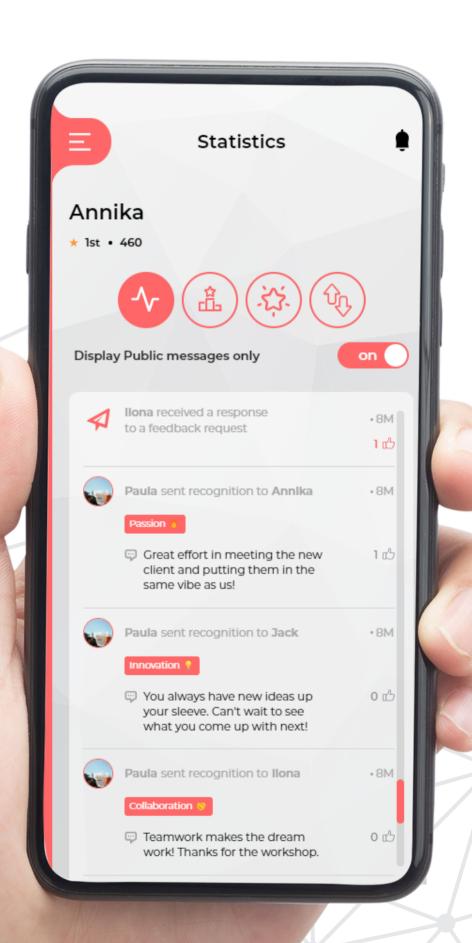

# YOUR POSITIVE INTERNAL COMMUNICATION CHANNEL

Employees receive public praise

New teammates get to know colleagues faster

Show how bonded your teams are

Admins can fully manage and customize the News feed

#### **GAMIFICATION ELEMENTS TO MAKE IT FUN**

- Enable and customize challenges
- Find your feedback masters each month
- Learn to share frequent, visible and meaningful feedback
- Create a friendly competition with points and levels