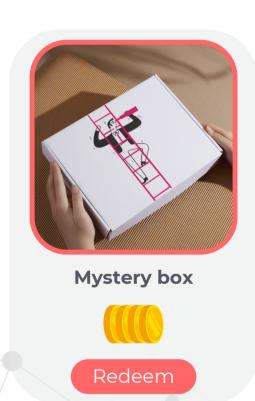

#### **EXCHANGE OF COLLECTED POINTS**

By receiving praise from your colleagues, you will collect points that you can exchange for various rewards in Peero Gift shop

YOUR BALANCE

75 🜔