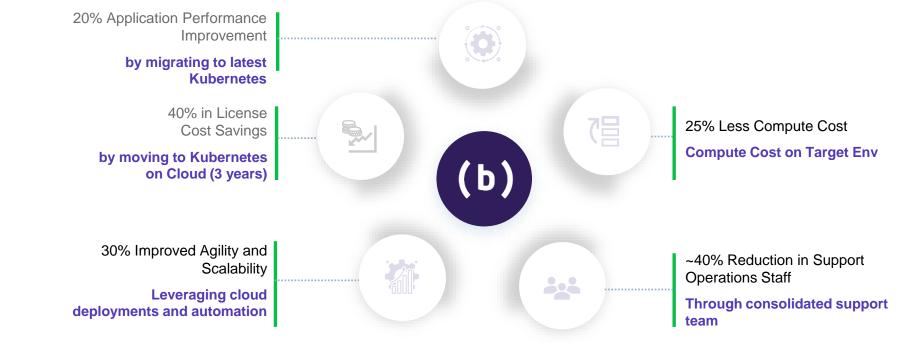

### **Business Benefits**

#### Significant Cost Savings

Save entire SW renewal cost. Significant operations savings