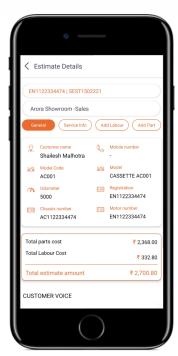

### Service Management

- Service Appointments & Estimates
- Repair Job-Card and Invoicing
- Vehicle History
- Workshop Scheduler

- Service Reminders, Update & Feedback
- Service Contracts Management
- Service Claims & Warranty Management
- Resource Planning

#### **Service App**

- Service Appointments
- Create Estimates
- Create Service Job cards
- Assign Part & Labour
- Invoicing