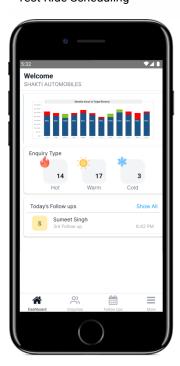

#### Sales App

- Lead Capturing & Follow Up
- Quick Call Dial / WhatsApp
- Follow Up & Next Activity Plan
- Dashboard
- Test Ride Scheduling