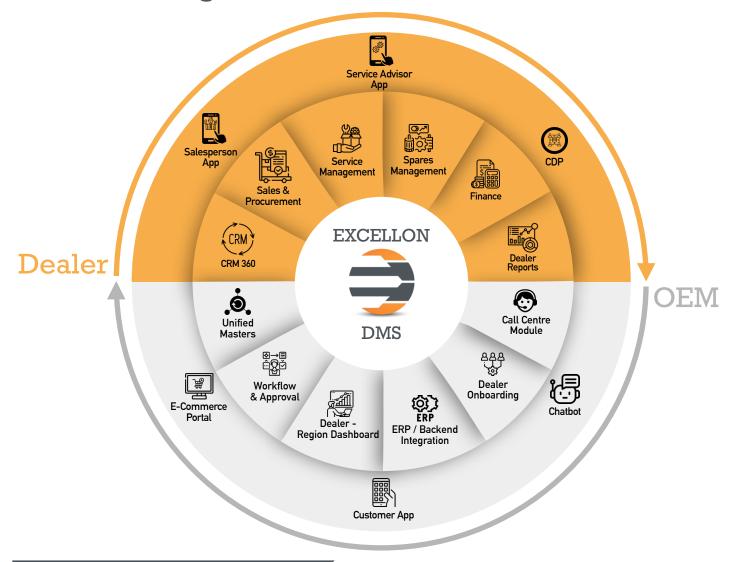

## **Excellon DMS: Modular Description**

## **CRM**

- Lead to Quote Management
- Marketing Campaign (SMS/Email)
- Incentive & Commission
- Customer 360 View

- Sales Person Diary
- CSI Feedback NPS
- Customer Complaint Management

#### **Vehicle Sales & Procurement**

- Vehicle Sales Management
- Sales Target Management
- Vehicle Procurement
- Vehicle Auto Ordering

- Multi Location Inventory Management
- Accessories Order Management
- Vehicle Demand Planning & Forecasting
- Vehicle Multi-Tiered Discounting

### Service Management

- Service Appointments & Estimates
- Repair Job-Card and Invoicing
- Vehicle History
- Workshop Scheduler

- Service Reminders, Update & Feedback
- Service Contracts Management
- Service Claims & Warranty Management
- Resource Planning

### **Spares Management**

- Purchase Planning & Ordering
- Stock Adjustment and Valuation
- Cycle Count & Planning Utilities
- Kit-Dekitting For Kit Item
- Spares/Parts Inventory Management
- Spares Counter Sale & Sales Management
- Auto Order (MSL) & Stock Classification (ABC, FMS)
- Stock Transfer Management

### Salient Features

- Multi Currency Support
- Country Specific Tax Compliant
  Barcode Integration
- Report Analytical & Dashboard
- Localized User Interface
- 3rd Party Integration Insurance, Finance etc.

### Add-ons

- Finance Module
- Mobile Apps (B2B, B2C)
- Chatbot

- E-Commerce Portal
- Call Centre Management