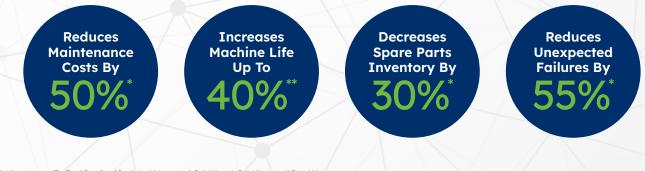

### PREDICTIVE MAINTENANCE DRIVES RESULTS

\* Reliabilityweb.com. "The Top 6 Benefits of Predictive Maintenance." Reliabilityweb, Reliabilityweb, 16 Dec. 2021.

\*\* Dilda, Valerio, et al. "Manufacturing: Analytics Unleashes Productivity and Profitability." McKinsey & Company, McKinsey & Company, 14 Aug. 2017.