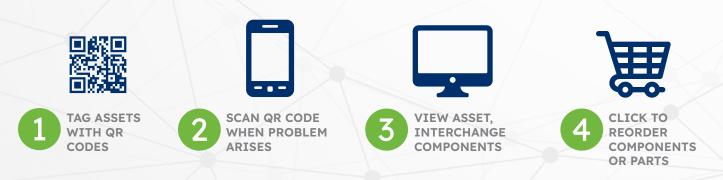

#### Asset Management: Tag-It Program

The Tag-It Program, an asset tagging service, streamlines maintenance, repair and operations (MRO) processes, increases order accuracy, consolidates inventory, and reduces time to reorder equipment by 30%.