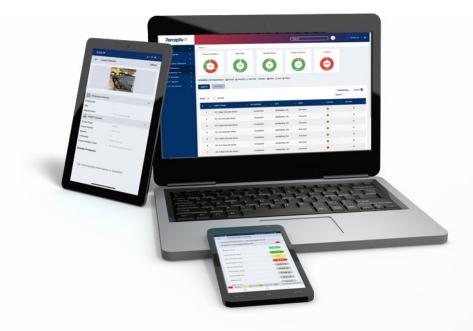

# **PERCEPTIV<sup>™</sup> PLATFORM**

### Prescriptive insights at your fingertips:

- Predictive Maintenance
- Condition Monitoring
- Asset Management
- Interchange Insights
- Mobile
- Analytics
- Alert Configuration & Notification
- Asset Identification & Hierarchy
- Data Visualization
- E-Commerce Integration
- Location Management
- User Management