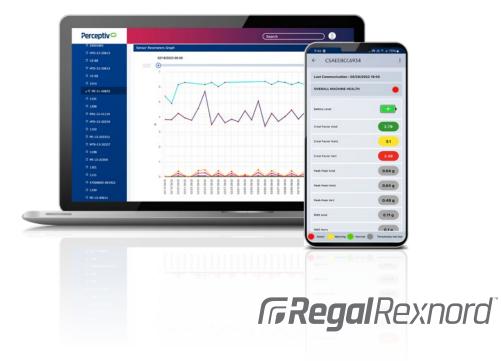

# **PERCEPTIV<sup>™</sup> PLATFORM**

### Prescriptive insights at your fingertips:

- Predictive Maintenance
- Condition Monitoring
- Asset Management
- Interchange Insights
- Mobile
- Analytics
- Alert Configuration & Notification
- Asset Identification & Hierarchy
- Data Visualization
- E-Commerce Integration
- Location Management
- User Management