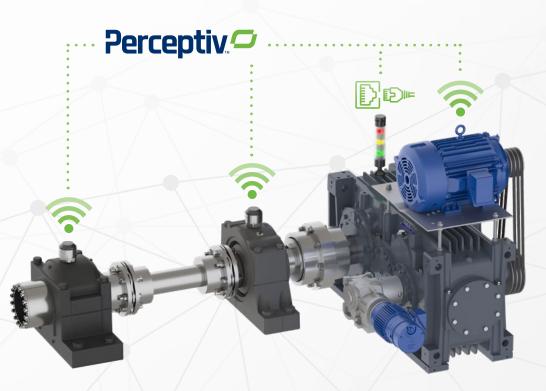

## **INTELLIGENT SENSORS**

#### Broad portfolio to detect most common failures:

- Vibration
- Temperature
- Torque
- Torsional Vibration
- Lubrication
- Motor Diagnostics
- Speed

Basic to advanced sensing to meet your asset criticality needs.

### **INTELLIGENT POWERTRAIN**

#### Monitor health and optimize performance:

- Lubrication
- Alignment
- Overload
- Cyclical loads
- Vibration
- Torque
- Motor Current
- Temperature
- Speed

### **INTELLIGENT AUTOMATION**

Perceptiv 📿

#### Maximize uptime and increase efficiency:

- Vibration
- Lubrication
- Alignment
- Motor Current
- Temperature
- Speed

7