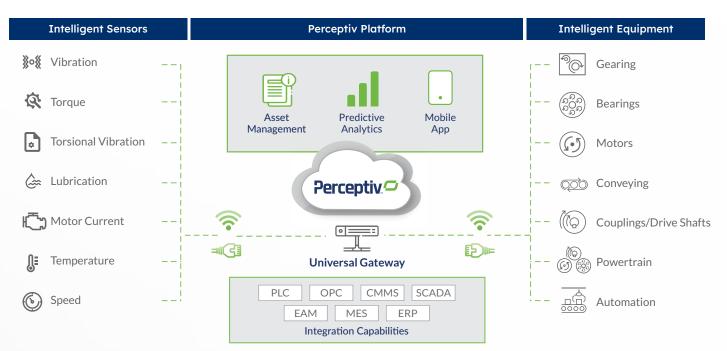

# **PERCEPTIV<sup>™</sup> PLATFORM**

### Prescriptive insights at your fingertips:

- Predictive Maintenance
- Condition Monitoring
- Asset Management
- Interchange Insights
- Mobile
- Analytics
- Alert Configuration & Notification
- Asset Identification & Hierarchy
- Data Visualization
- E-Commerce Integration
- Location Management
- User Management

## **INTELLIGENT SENSORS**

#### Broad portfolio to detect most common failures:

- Vibration
- Temperature
- Torque
- Torsional Vibration
- Lubrication
- Motor Diagnostics
- Speed

Basic to advanced sensing to meet your asset criticality needs.