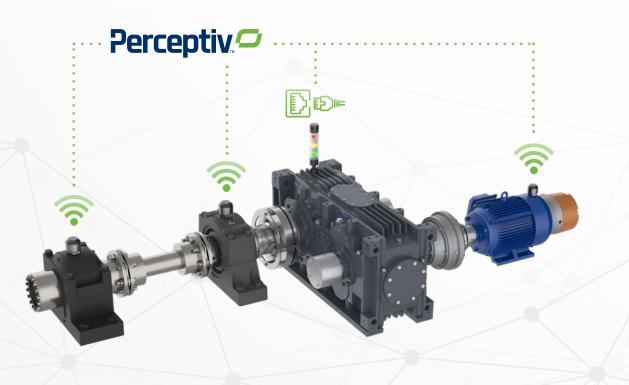

## **INTELLIGENT SENSORS**

#### Broad portfolio to detect most common failures:

- Vibration
- Temperature
- Torque
- Torsional Vibration
- Lubrication
- Motor Diagnostics
- Speed

Basic to advanced sensing to meet your asset criticality needs.

### **INTELLIGENT POWERTRAIN**

#### Monitor health and optimize performance:

- Lubrication
- Alignment
- Overload
- Cyclical loads
- Vibration
- Torque
- Motor Current
- Temperature
- Speed

### **INTELLIGENT AUTOMATION**

Perceptiv 📿

#### Maximize uptime and increase efficiency:

- Vibration
- Lubrication
- Alignment
- Motor Current
- Temperature
- Speed

7