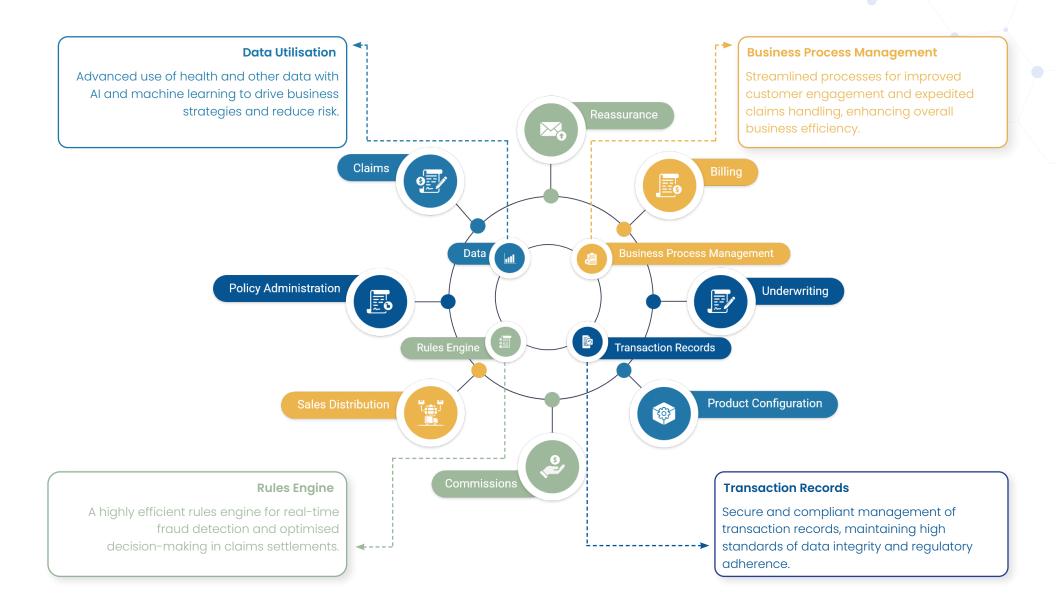

transition and immediate efficiency gains.

#### **Enhanced Operational Efficiency**

Designed for the modern insurance landscape, our system streamlines operations from underwriting to claims processing. With features like Al-driven analytics and automated workflows, Alula's PAS significantly reduces administrative burdens, allowing your team to focus on strategic initiatives and customer service.

#### **Customised for Client Success**

Alula's PAS stands out for its ability to be tailored to diverse insurance products and client needs. From flexible billing to configurable product options, our platform ensures that every aspect of your insurance offering is optimised for both operational excellence and customer satisfaction.

## Core Capabilities

# Life Policy Administration Solution



## Core Modules

# Life Policy Administration Solution