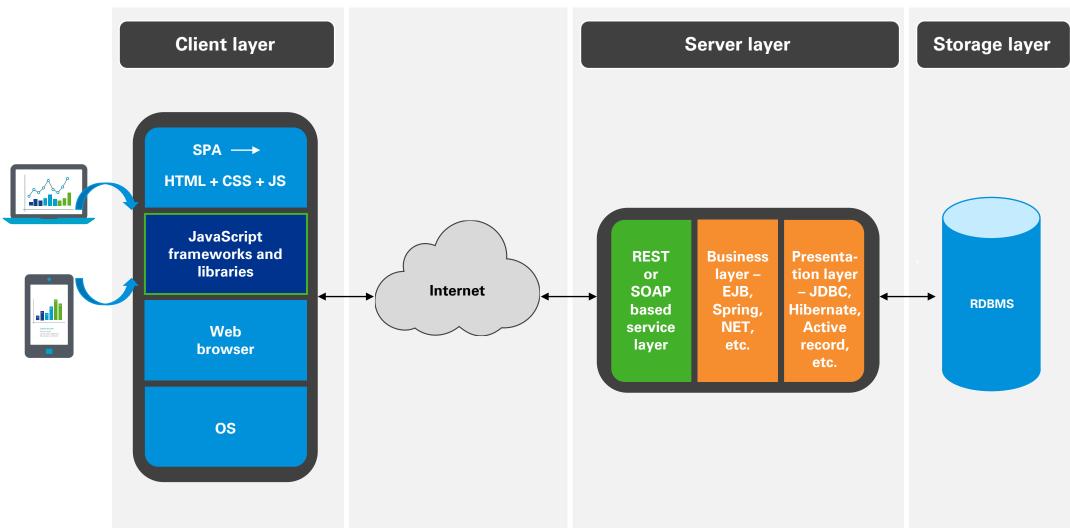

## **Client layer** SPA → HTML + CSS + JS **JavaScript** frameworks and **libraries** Internet Web

## High level technical architecture diagram





## Microsoft platform, framework and database

Microsoft SQL Server

Data repository

Business rules and logics

Table structure and definition

Microsoft Visual Studio and Dot Net MVC

Coding platform

Project implementation

Outlook Email Integration

Login authentication mail

Forgot password

**Chart JS** 

Reporting dashboard

Integrated graph/ visualisations

Users/actors in the application

Team Member/Manager

Can upload and view the data

Normal User

Only can view the data in the application

Admin

Admin can create master and can view/upload the data