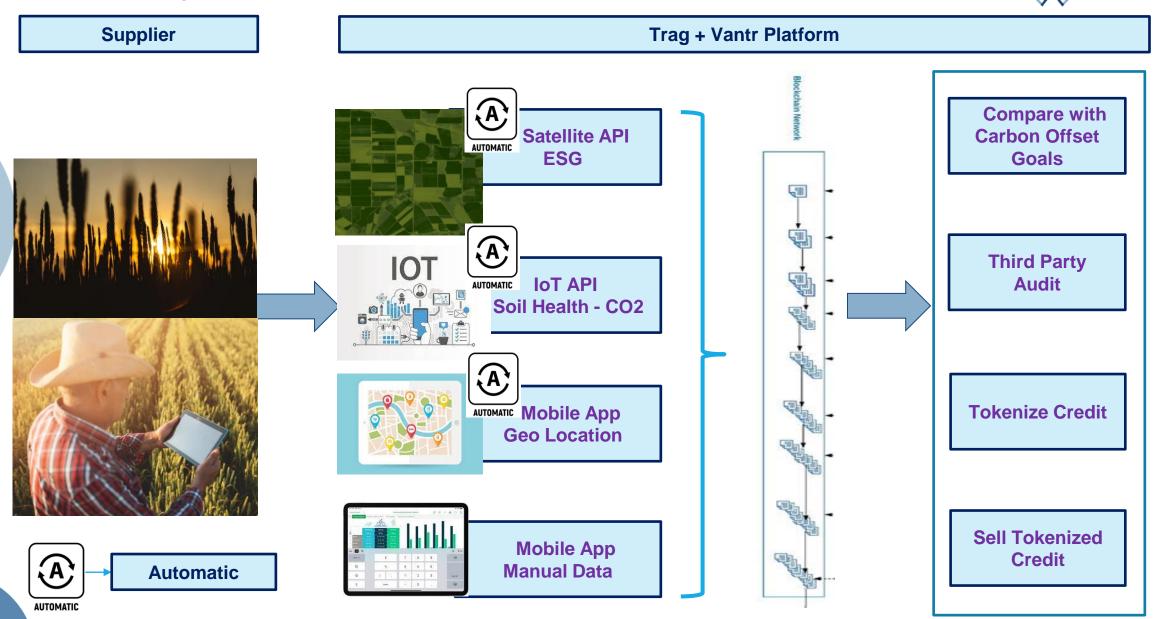

### **Trag Platform Overview**

The Origin and Journey Steps (Geolocation + Other Details including **ESG**) is recorded in the Blockchain

### **Sustainability – Carbon Offset Goals and Incentivization**