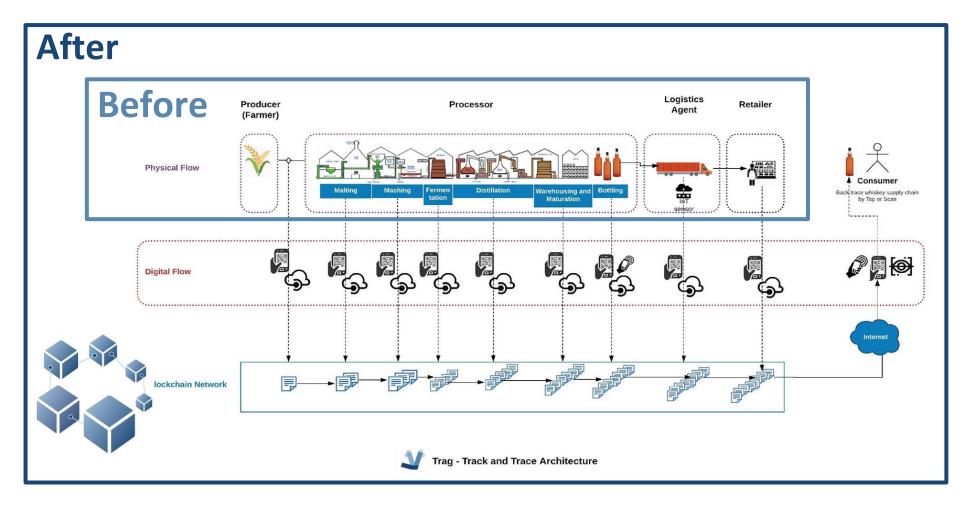

### **Trag Platform Overview**

The Origin and Journey Steps (Geolocation + Other Details including **ESG**) is recorded in the Blockchain