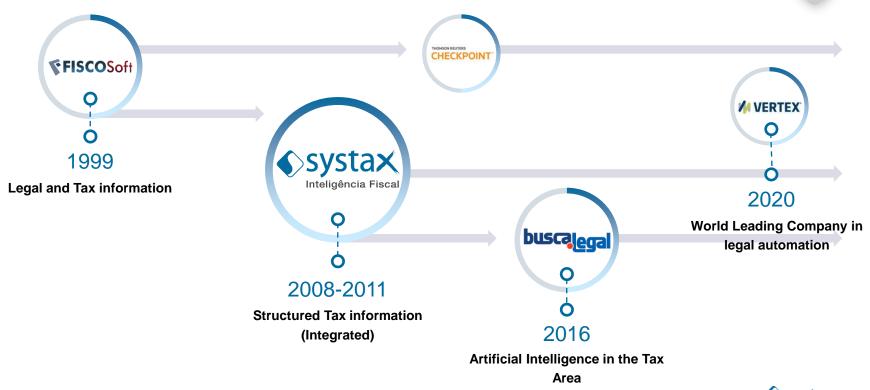

### **SYSTAX DFE & DOCS**

MANAGEMENT AND AUDITING OF ELECTRONIC TAX DOCUMENTS



# **History**





### **Solutions**



- Parametrização Fiscal
- Varejo e Distribuição
- Light Tributação para PME
- Engine Motor de Cálculo
- Otimizador Logístico-Tributário
- Atualização TIPI

 Classificação Fiscal de Mercadorias

 Gestão de Documentos Fiscais Eletrônicos - DFE

- Padronização de NFS-e e Outros DOCS
- Recuperação de XML de NF-e e CT-e

Tributação Auditoria

Cadastros SAP

**Outros** 

**Notas** 

**Fiscais** 

- Diagnóstico Fiscal
- Recuperação de Créditos de ICMS/ST
- Validação Tributária NF-e

Integração SAP

- Alocação de Consultores
- Gestão de Obrigações

### Systax DFE – Key Features





- Tax Validation: (inbound and outbound). DFE cross references tax information contained in the XML;
  - Data Validation DFE cross references data contained in the XML and bookkeeping, which ensu