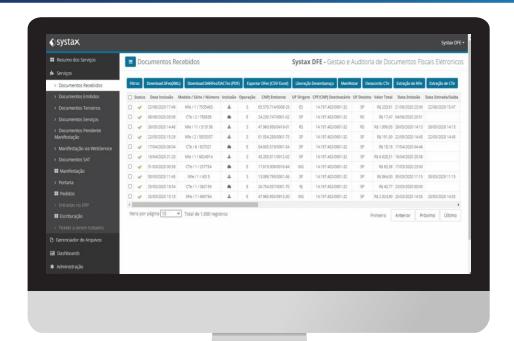

### Systax DFE – Key Features

- Tax Validation: (inbound and outbound). DFE cross references tax information contained in the XML;
  - Data Validation DFE cross references data contained in the XML and bookkeeping, which ensures no divergent information is delivered to the government, and therefore avoids penalties;
- Recovery, management and storage of such types of electronic tax documents: NF-e, CT-e and NFC-e
- Create dashboards, either in predefined or custom format;

## **Benefits of Systax DFE**

#### Receiver's Acknowledgement

DFE allows customers to retrieve inbound NF-e with no need to issue the Receiver's Acknowledgement.

#### Tax Compliance

DFE Supports in compliance – Allows customers to storage electronic tax documents for at least 5 (five) years as required by the Brazilian tax law.

#### Integration with ERP

DFE can be easily integrated with customer's ERP aiming at automating both inbound and outbound NF-e entries.

#### Integration with Power BI

DFE allows its users to visualize their data and share insights across your organization with live dashboards and reports.