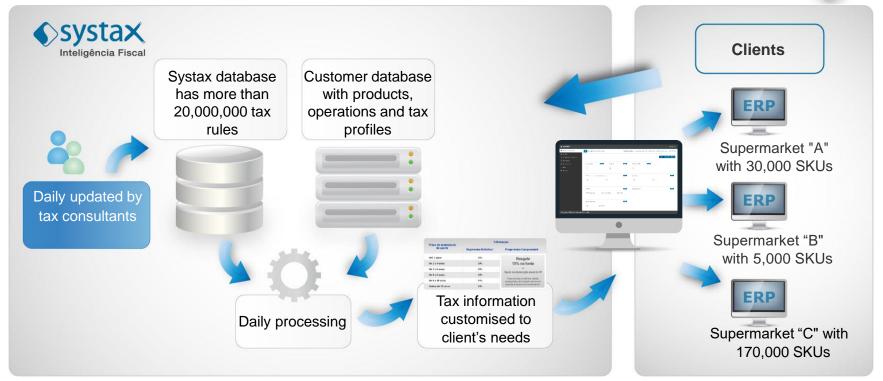

# Systax DFE – Integration with Systax Tax Rules Database\*

<sup>\*</sup>Tax Validation is optionally available either in "Standard" or "Advanced" packages.