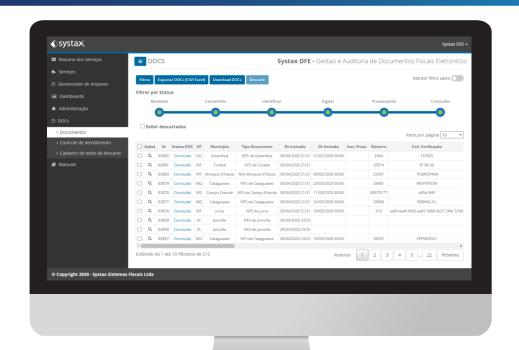

# Systax DOCS module – Key Features

- Captures inbound NFS-e and creates a standard xml with an OCR assistant;
- Tax documents storage (Invoices, utility bills, receipts);
- Manage the process of create standard xml through an user-friend workflow;
- Integration with customer's ERP.

#### Standard XML File

There is no national standard for NFS-e (used for services), but DOCS captures inbound NFS-e and creates a standard xml with an OCR assistant.

#### Interfaces

(i) via web, as a module of DFE; (ii) via WS for the Municipality of São Paulo; (iii) designated email address; or (iv) via client installed in client's own infrastructure.

#### **Documents**

Invoices, utility bills, receipts and other documents used by Tax, Treasury and Controllership Departments can be also managed by DOCS by generating a standard xml file.