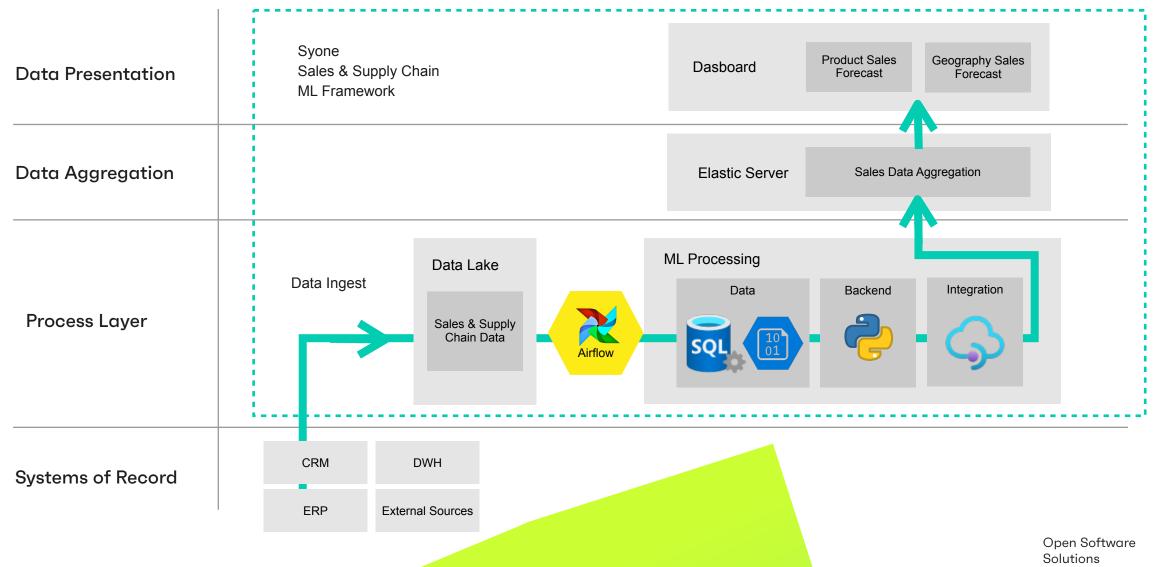

### High Level Architecture

## Supply Chain Management Forecast

Introduction

- Syone Sales and Supply Chain Solution predicts the sales for the following 10/12 weeks based on the previous sales, customer trends, individual events (e.g., new Start Wars movie release) and seasonal events (e.g., Christmas).
- This allows a more efficient warehouse management, anticipating any warehouse shortages and providing a more accurate sales forecast.