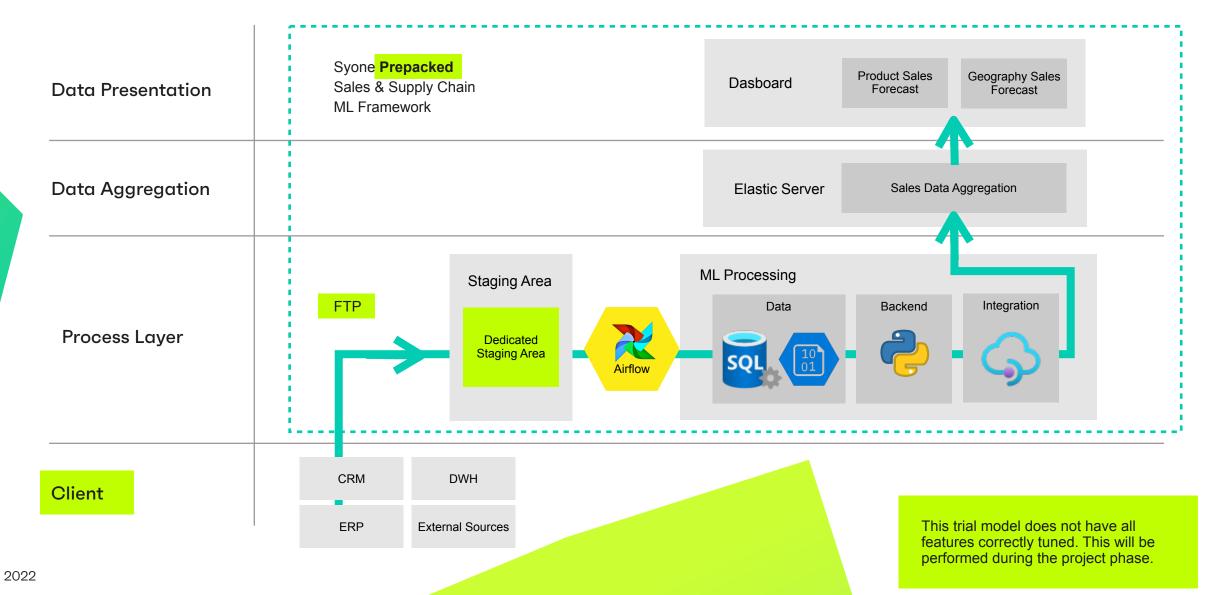

## How to validate Syone solution

- Syone has a prepacked Sales forecast ML Solution that allows clients to try the Sales and Supply Chain ML Forecasting
- The client ftps anonymized data to a dedicated stage (where only the client has access) with the last couple of months of data and will be able to validate the forecasts in the provided dashboards.
- After the trial is completed the stage and the data are deleted.

### High Level Architecture