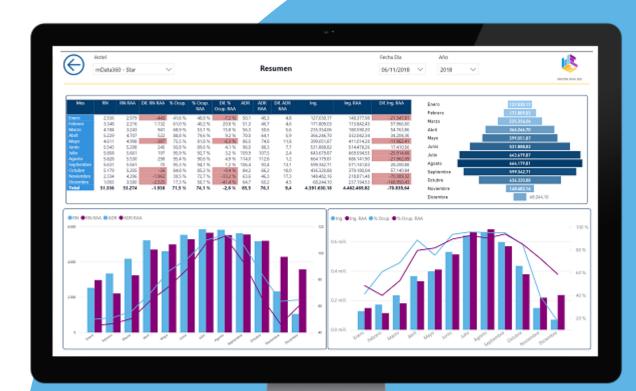

## BIRoom360

Hotel industry KPIs, real time management, multi-device, focused on the decisión making strategy

BIFinance360

Reliability and immediacy of the Financial Analysis of your company.

Adapted to USALI format.