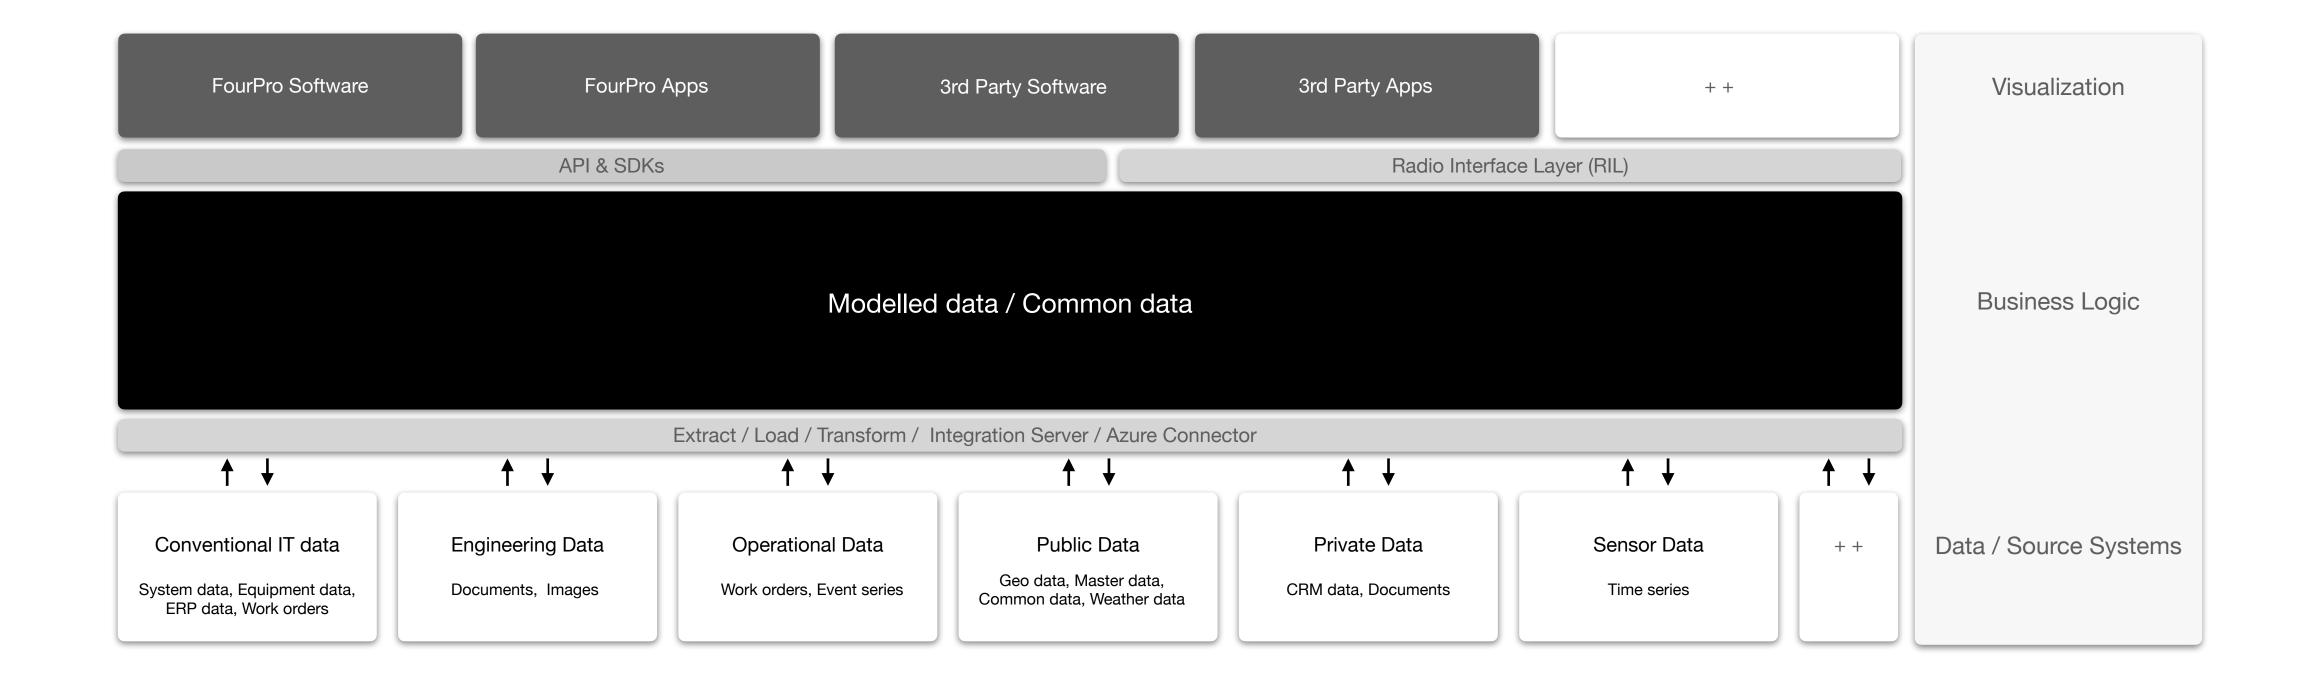

## Define data sources

Define all data sources and understand your system capabilities to share and receive data (EDI /API) etc.)

## Collect & integrate

Ingest data from all your source systems in the format and frequency of choice. Enluminite will develop, maintain and monitor all data connections.

## Contextualize

Enluminite's powerful transformation layer refines raw data into business-ready inputs that fuel internal or external systems.

## Deploy & share

Synchronize your data operation and execute data pipelines directly on either Enluminite- or external 3rd party applications that match your business needs.