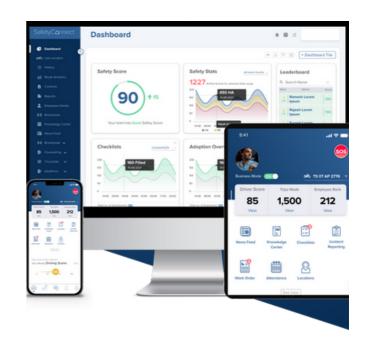

## **Empowering Safety Teams with Actionable Insights**

Insights into high risk and low risk employees, regions and drivina behaviours.

employees Coach through: Improvement Suggestions, Knowledge and Gamified Centre Leaderboards.

SafetyConnect App leverages the smart phone's sensors to analyse risky driving behaviours.

Improvement Suggestions and Gamified Leaderboards helps make employees safer.

Jobs are made safer though safety checklists, incident reporting and SOS.