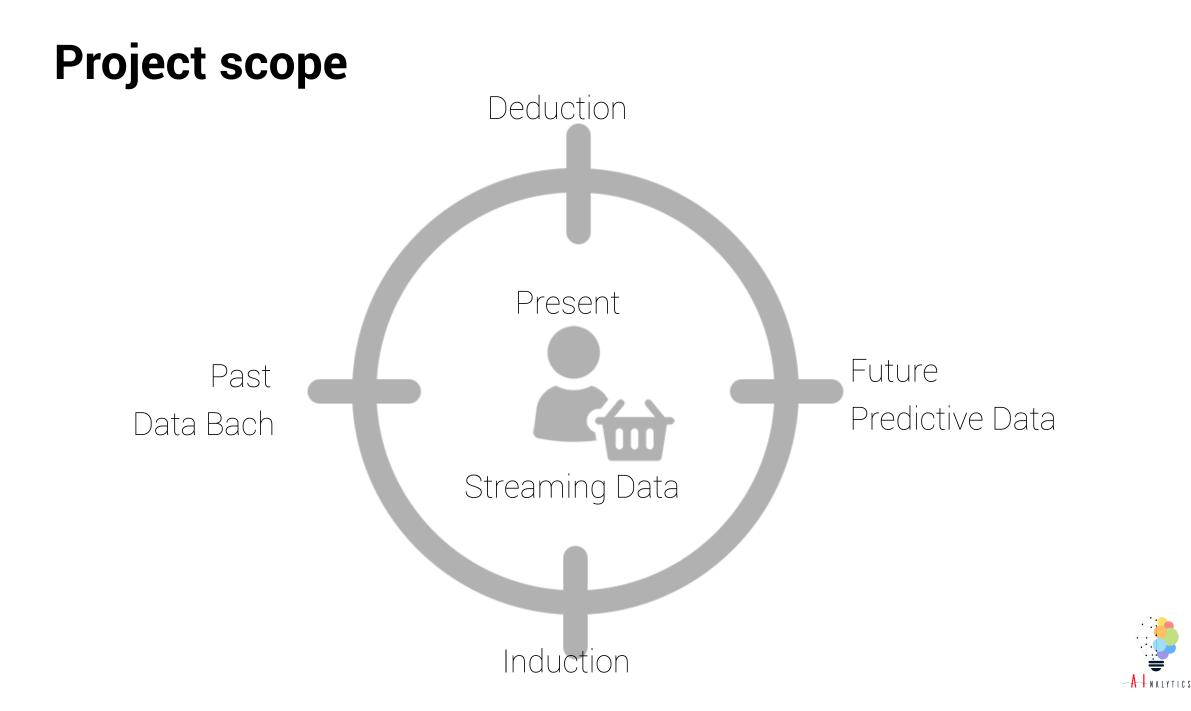

With **AI-nalytics** you can make objective decisions and create strategies based on past, present and predictive data.

The Fourth Industrial Revolution is demanding companies to be more holistic, adapt new roles and make decisions based on induction.