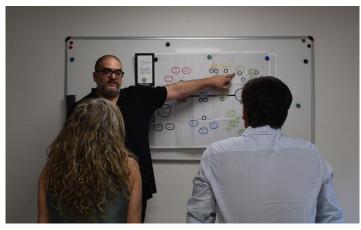

#### Experts in Culture 4.0

#### Workshops 4.0

## Experts in Culture 4.0

#### Workshop 4.0

- · Breaking departmental silos.
- $\cdot$  Create holistic organizations.
- $\cdot$  Create meeting points with the departments.
- $\cdot$  Complete alignment of the organization.