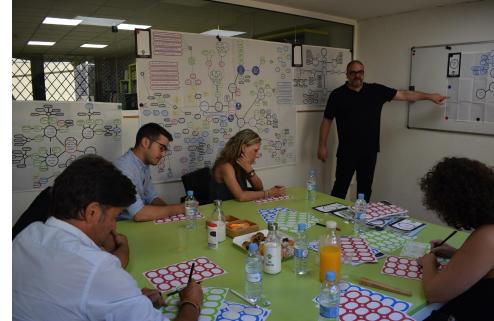

#### Experts in Culture 4.0

#### Workshops 4.0

## Experts in Culture 4.0

#### Workshop 4.0

- · Breaking departmental silos.
- $\cdot$  Create holistic organizations.
- $\cdot$  Create meeting points with the departments.
- $\cdot$  Complete alignment of the organization.