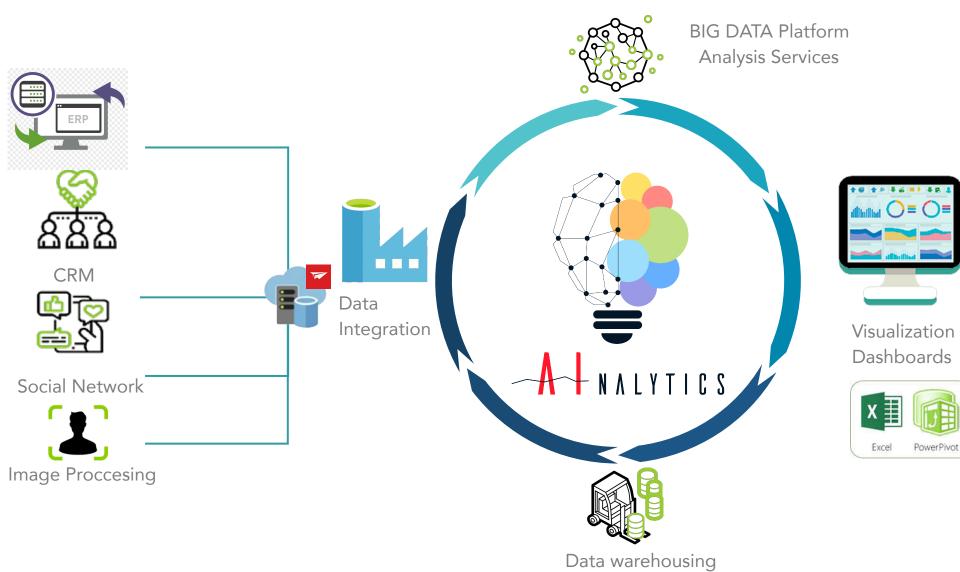

# $- \mathbf{N} \mathbf{N} \mathbf{L} \mathbf{Y} \mathbf{T} \mathbf{I} \mathbf{C} \mathbf{S}$

Data warehousing

Balance Scorecard

**RRSS** Visualization

Images Interpretation

Custom Docs

In a single viewer system

Información general Planes

[Al-nalytics: [6 weeks] [quick implementation]

PONERSE EN CONT...

Categorías Análisis Integración

Asistencia Asistencia Ayuda

Legal En virtud del Contrato estándar de Microsoft Directiva de privacidad Al-nalytics explores current and predictive data to analyze the context of the organization

With **AI-nalytics** you can make objective decisions and create strategies based on past, present and predictive data.

The Fourth Industrial Revolution is demanding companies to be more holistic, adapt new roles and make decisions based on induction.