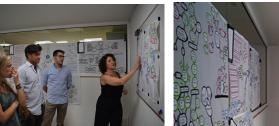

#### Experts in Culture 4.0

#### Workshops 4.0

## Experts in Culture 4.0

#### Workshop 4.0

- · Breaking departmental silos.
- $\cdot$  Create holistic organizations.
- $\cdot$  Create meeting points with the departments.
- $\cdot$  Complete alignment of the organization.