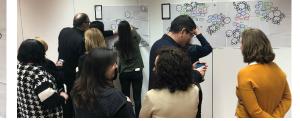

#### Experts in Culture 4.0

#### Workshops 4.0

## Experts in Culture 4.0

#### Workshop 4.0

- · Breaking departmental silos.
- $\cdot$  Create holistic organizations.
- $\cdot$  Create meeting points with the departments.
- $\cdot$  Complete alignment of the organization.