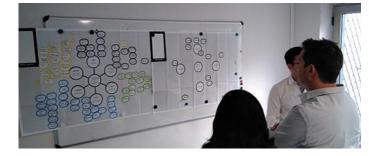

#### Experts in Culture 4.0

#### Workshops 4.0

## Experts in Culture 4.0

#### Workshop 4.0

- · Breaking departmental silos.
- $\cdot$  Create holistic organizations.
- $\cdot$  Create meeting points with the departments.
- $\cdot$  Complete alignment of the organization.