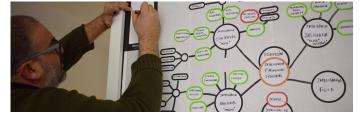

#### Experts in Culture 4.0

#### Workshops 4.0

## Experts in Culture 4.0

#### Workshop 4.0

- · Breaking departmental silos.
- $\cdot$  Create holistic organizations.
- $\cdot$  Create meeting points with the departments.
- $\cdot$  Complete alignment of the organization.