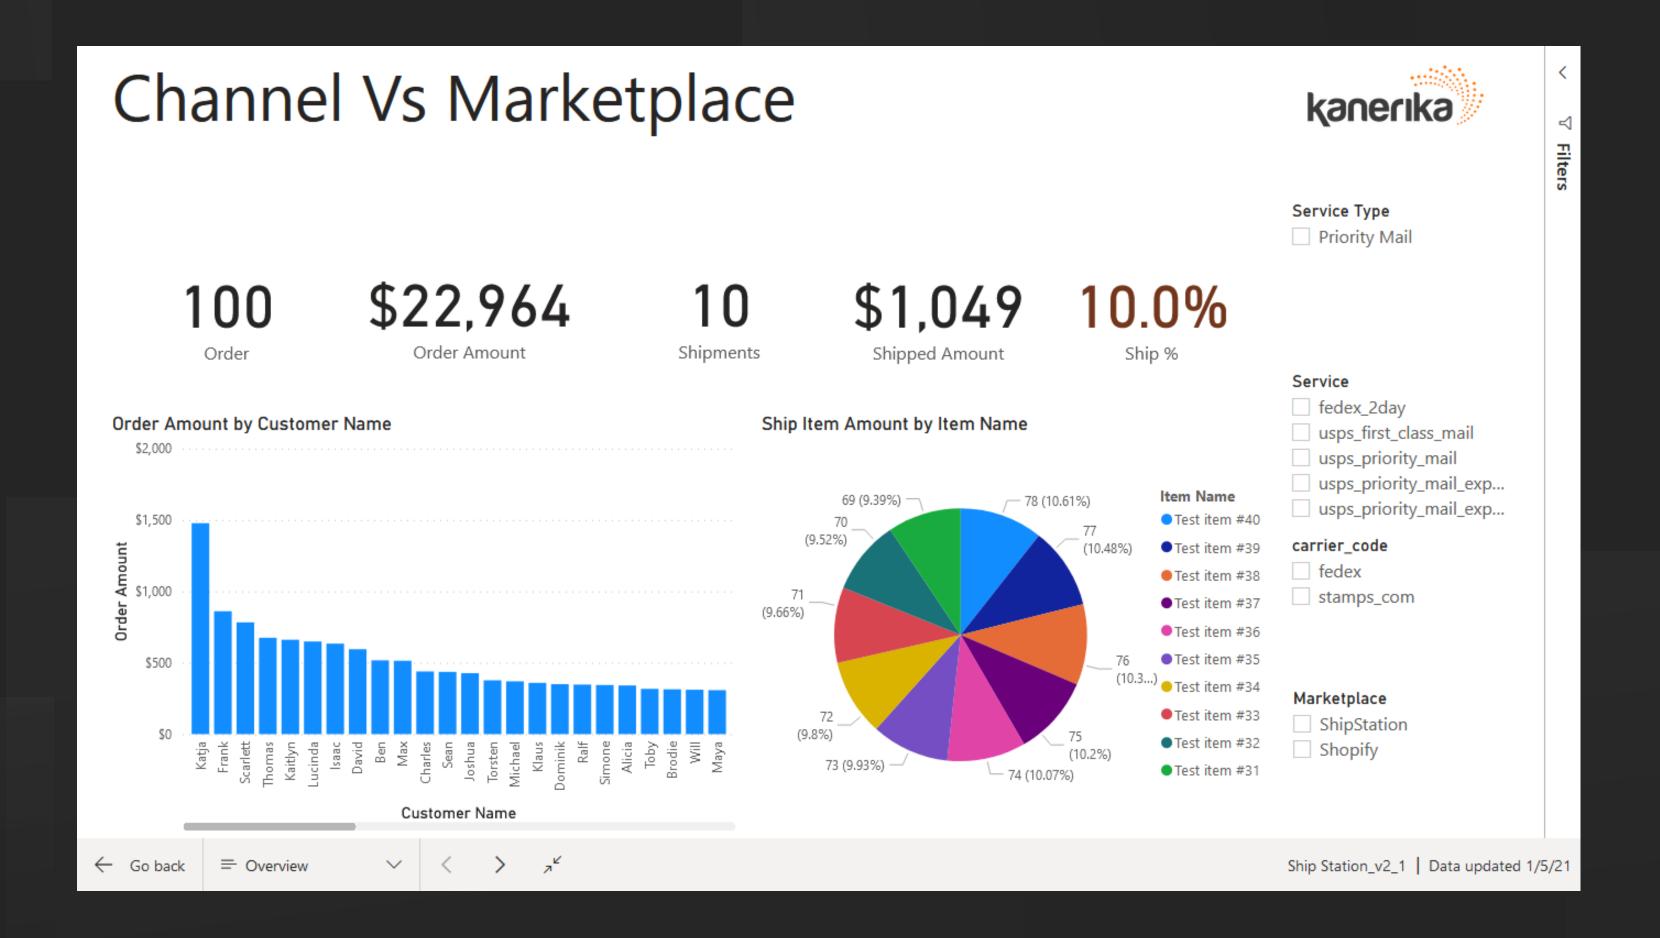

ne Order Fulfillment

## Kanerika – ShipStation Offering



Business Intelligence solution can be deployed on the cloud and can be a real value add to the organization have visibility order, shipments, marketplace, and carrier data.

Provides the users the ability to analyze the data in a better manner.

Out of the box solution on Power Bl using Azure Infrastructure.

Our prebuild connector,
DataWarehouse and Power BI
Solution helps to integrate fast
and go-live in a quick span of
time.

All Data from Shipstation can be visualized in seeded dashboard. Customers are provided with rich metadata so they can extend and customize the solution as per need.

### Kanerika - ShipStation Architecture





### Custom Dashboard – Shipment Overview





### Custom Dashboard – Channel vs Marketplace





### Custom Dashboard – Order Item Overview







# Thank You