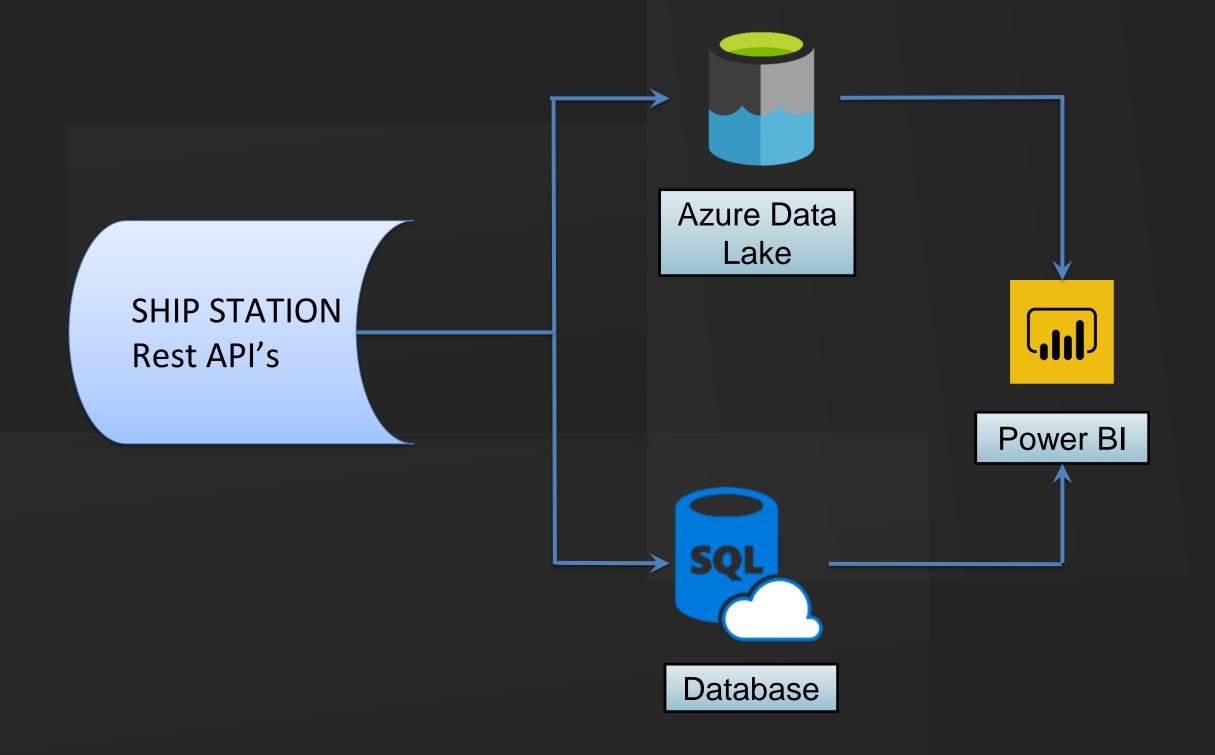

### Kanerika - ShipStation Architecture

Provides the users the ability to analyze the data in a better manner.

Out of the box solution on Power Bl using Azure Infrastructure.

Our prebuild connector,
DataWarehouse and Power BI
Solution helps to integrate fast
and go-live in a quick span of
time.

All Data from Shipstation can be visualized in seeded dashboard. Customers are provided with rich metadata so they can extend and customize the solution as per need.