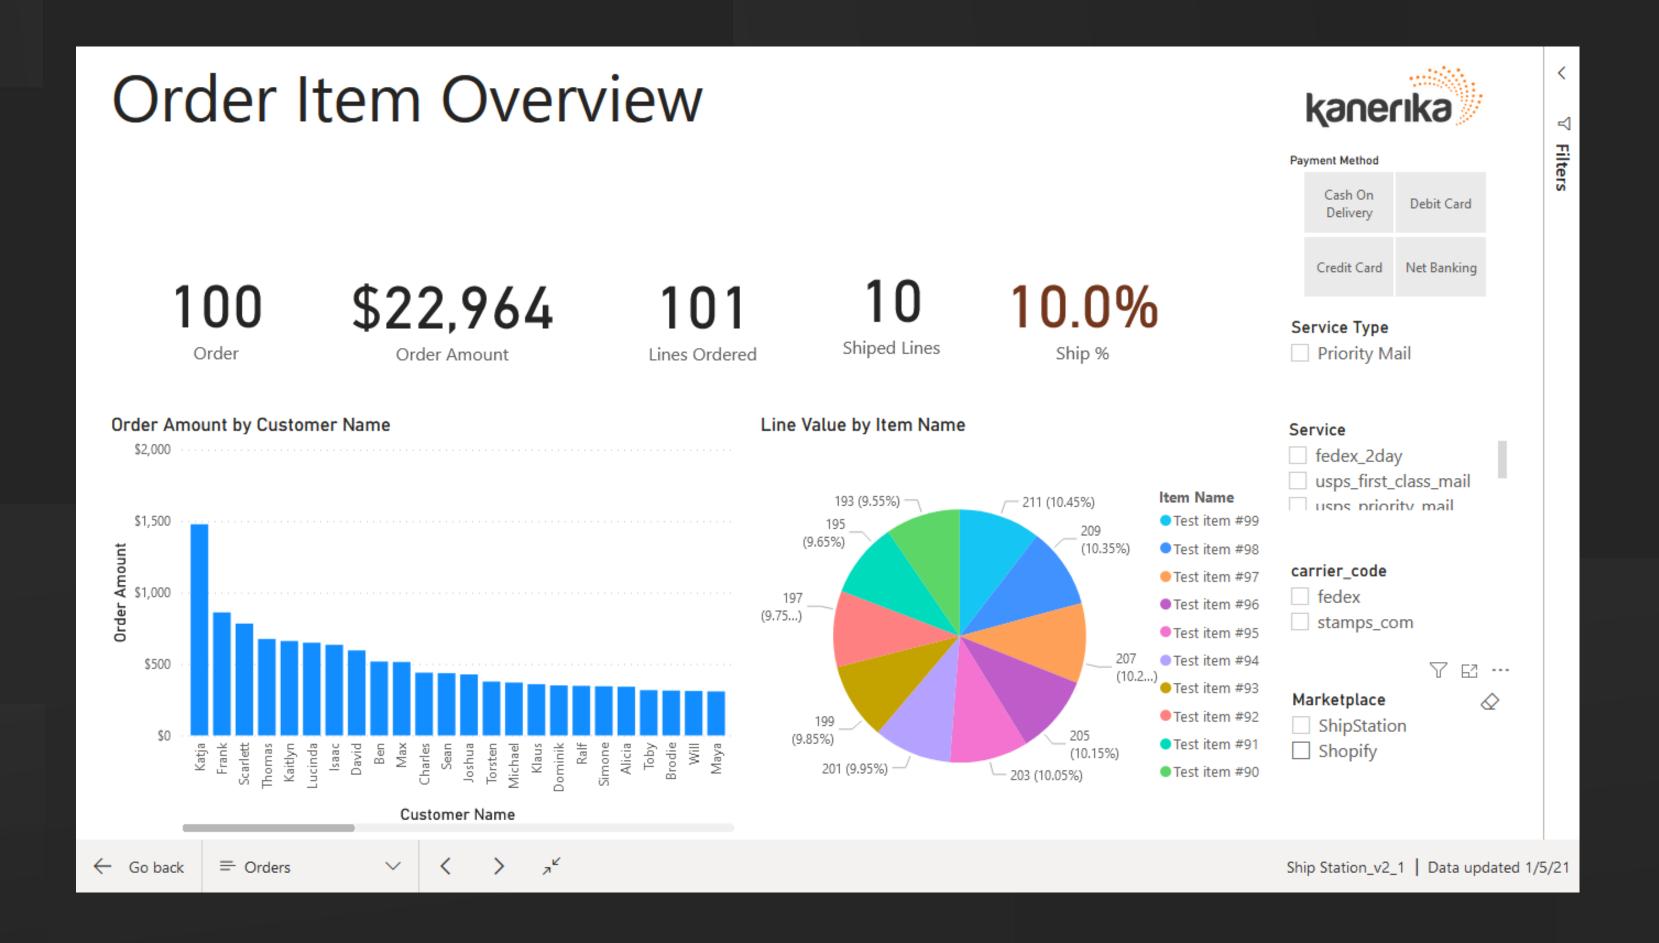

Offering



Business Intelligence solution can be deployed on the cloud and can be a real value add to the organization have visibility order, shipments, marketplace, and carrier data.

Provides the users the ability to analyze the data in a better manner.

Out of the box solution on Power Bl using Azure Infrastructure.

Our prebuild connector,
DataWarehouse and Power BI
Solution helps to integrate fast
and go-live in a quick span of
time.

All Data from Shipstation can be visualized in seeded dashboard. Customers are provided with rich metadata so they can extend and customize the solution as per need.

### Kanerika - ShipStation Architecture





### Custom Dashboard – Shipment Overview





### Custom Dashboard – Channel vs Marketplace





### Custom Dashboard – Order Item Overview







# Thank You