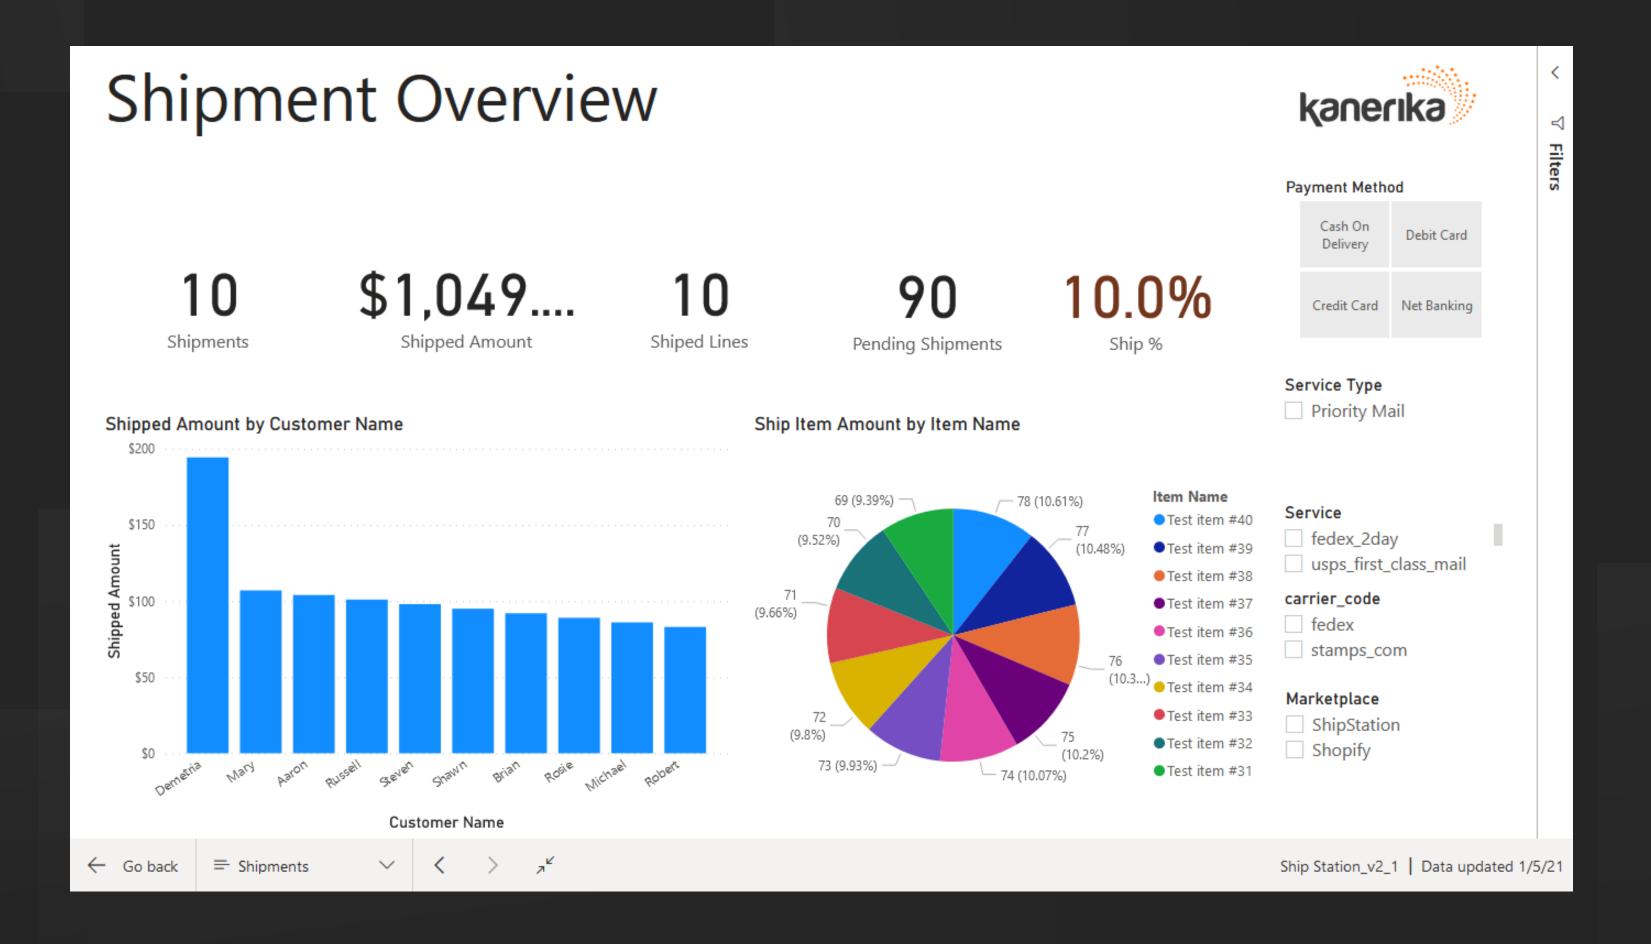

### Custom Dashboard – Shipment Overview

All Data from Shipstation can be visualized in seeded dashboard. Customers are provided with rich metadata so they can extend and customize the solution as per need.