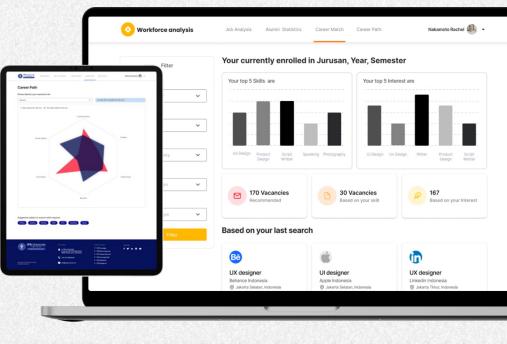

# Product Work Force Analytics

### **Highlight Product**

- Job matching platform aiming to provide students with information of skills required in real work life.
- Career Match provides information to students what best matching career available on the market based on their skill set.
- Career Path provides gap analysis for particular student to achieve his/her dream career.