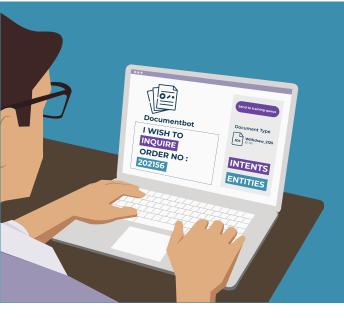

### What is a Documentbot?

Documentbot is a powerful tool that can read, interpret, and classify documents from various sources. It combines Optical Character Recognition (OCR) and Natural Language Processing (NLP) to automatically process structured and unstructured documents with free-text.

### **How does Documentbot work?**

# **Extracts Information**

After classification, the bot then extracts relevant information from the content.