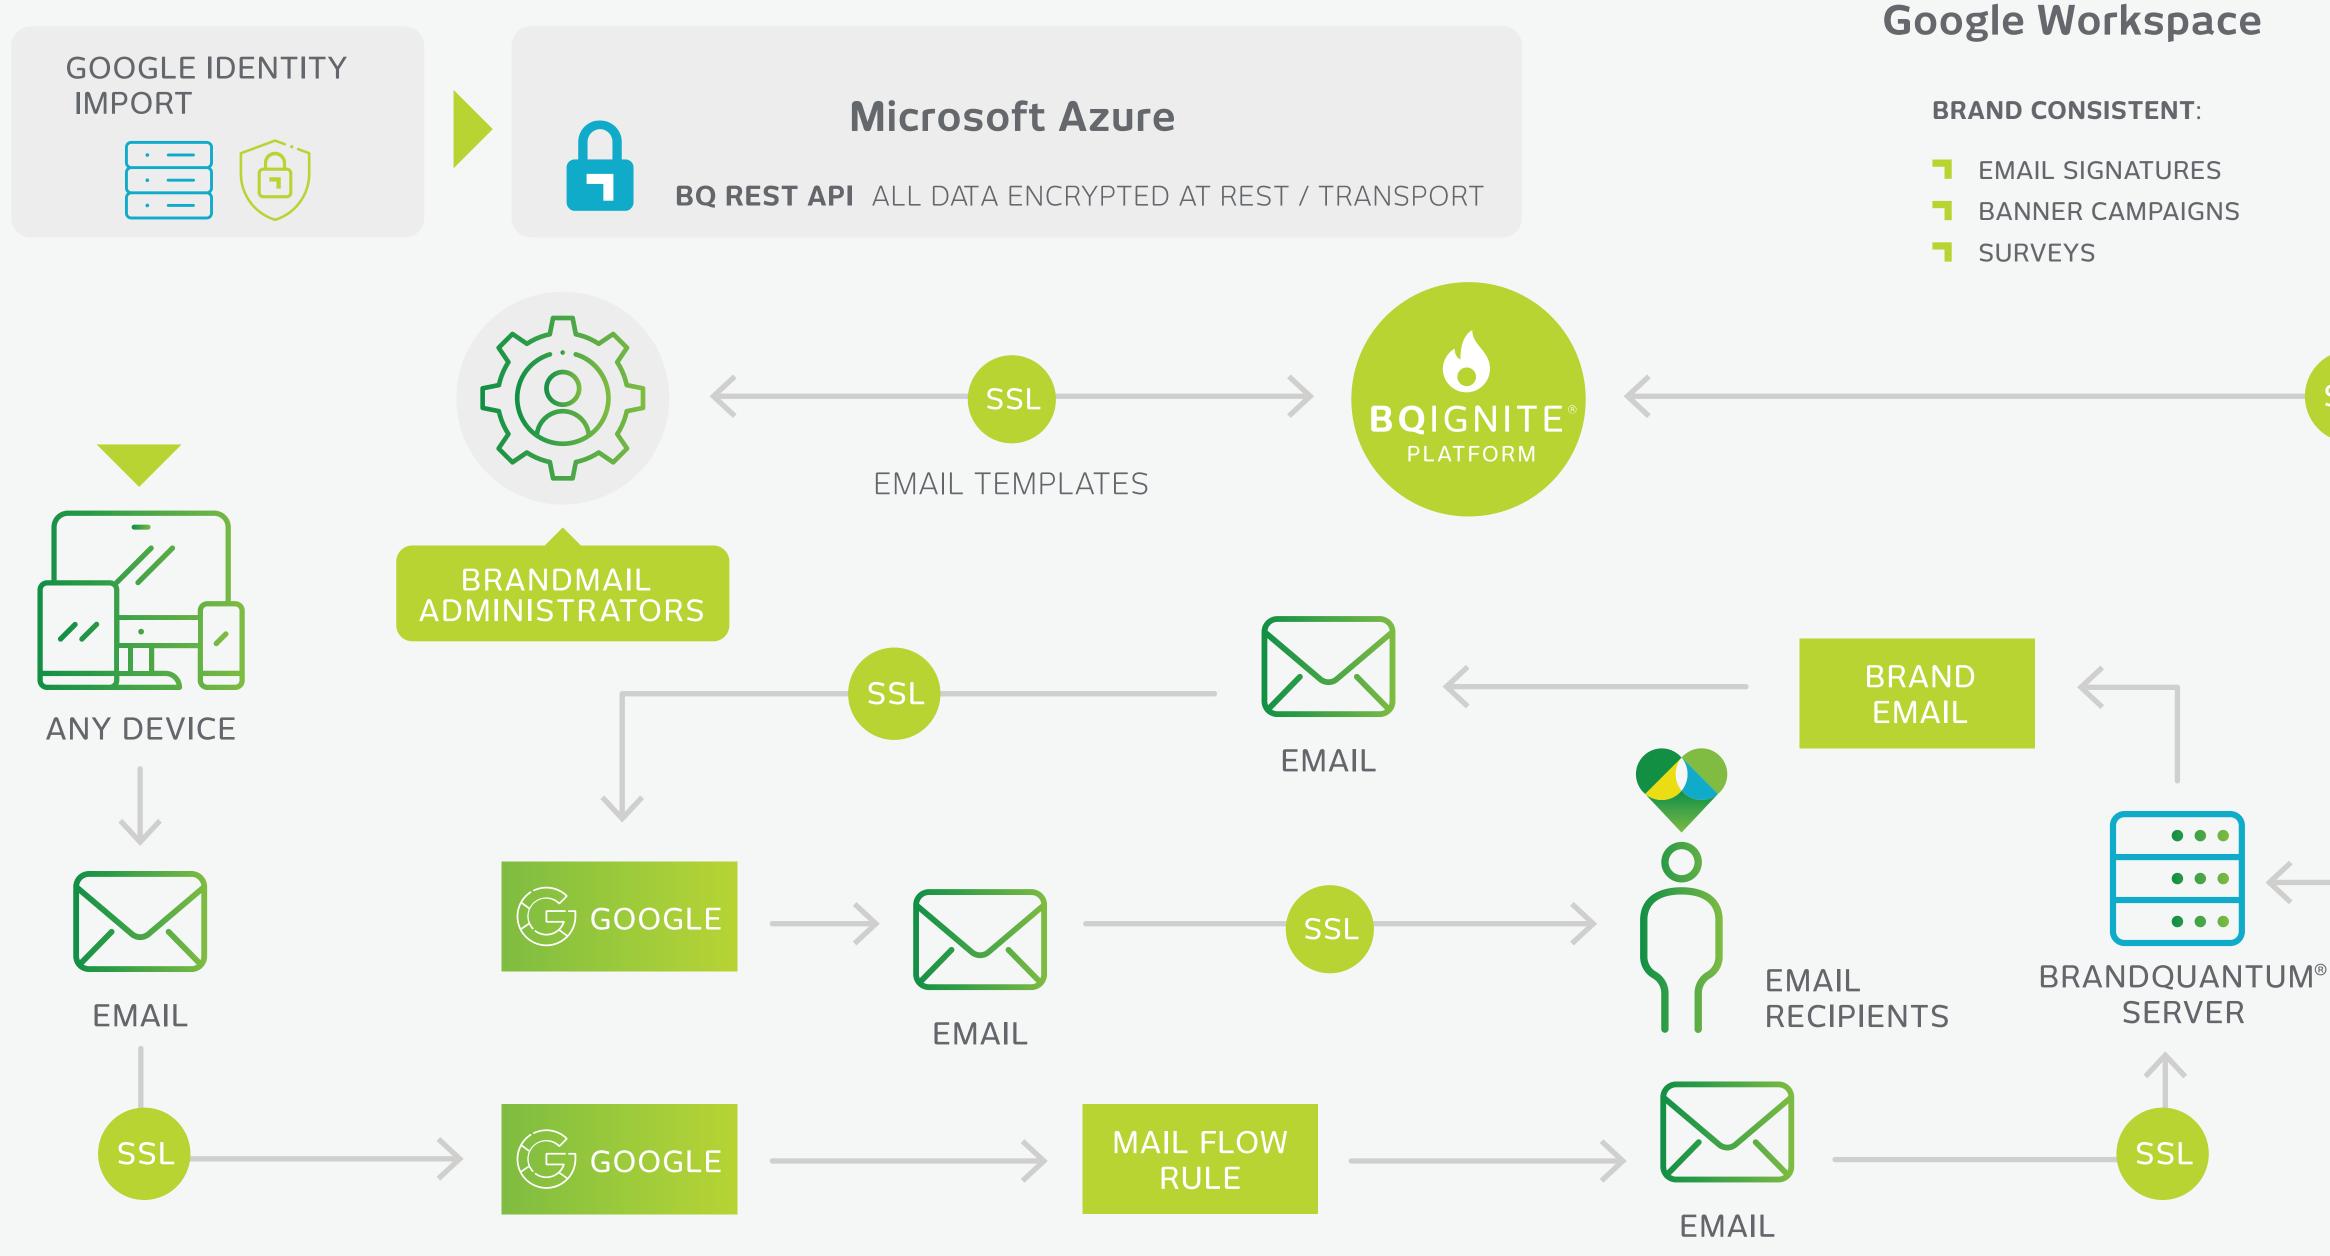

## **Microsoft Azure**

BQ REST API ALL DATA ENCRYPTED AT REST / TRANSPORT

## Microsoft 365

CONSISTENTLY BRANDED EMAILS ACROSS ALL RECIPIENT MAIL CLIENTS AND DEVICES

**BRAND CONSISTENT:** 

- EMAIL SIGNATURES
- **BANNER CAMPAIGNS** ч.
- CONTENT INSERTS
- **SURVEYS**