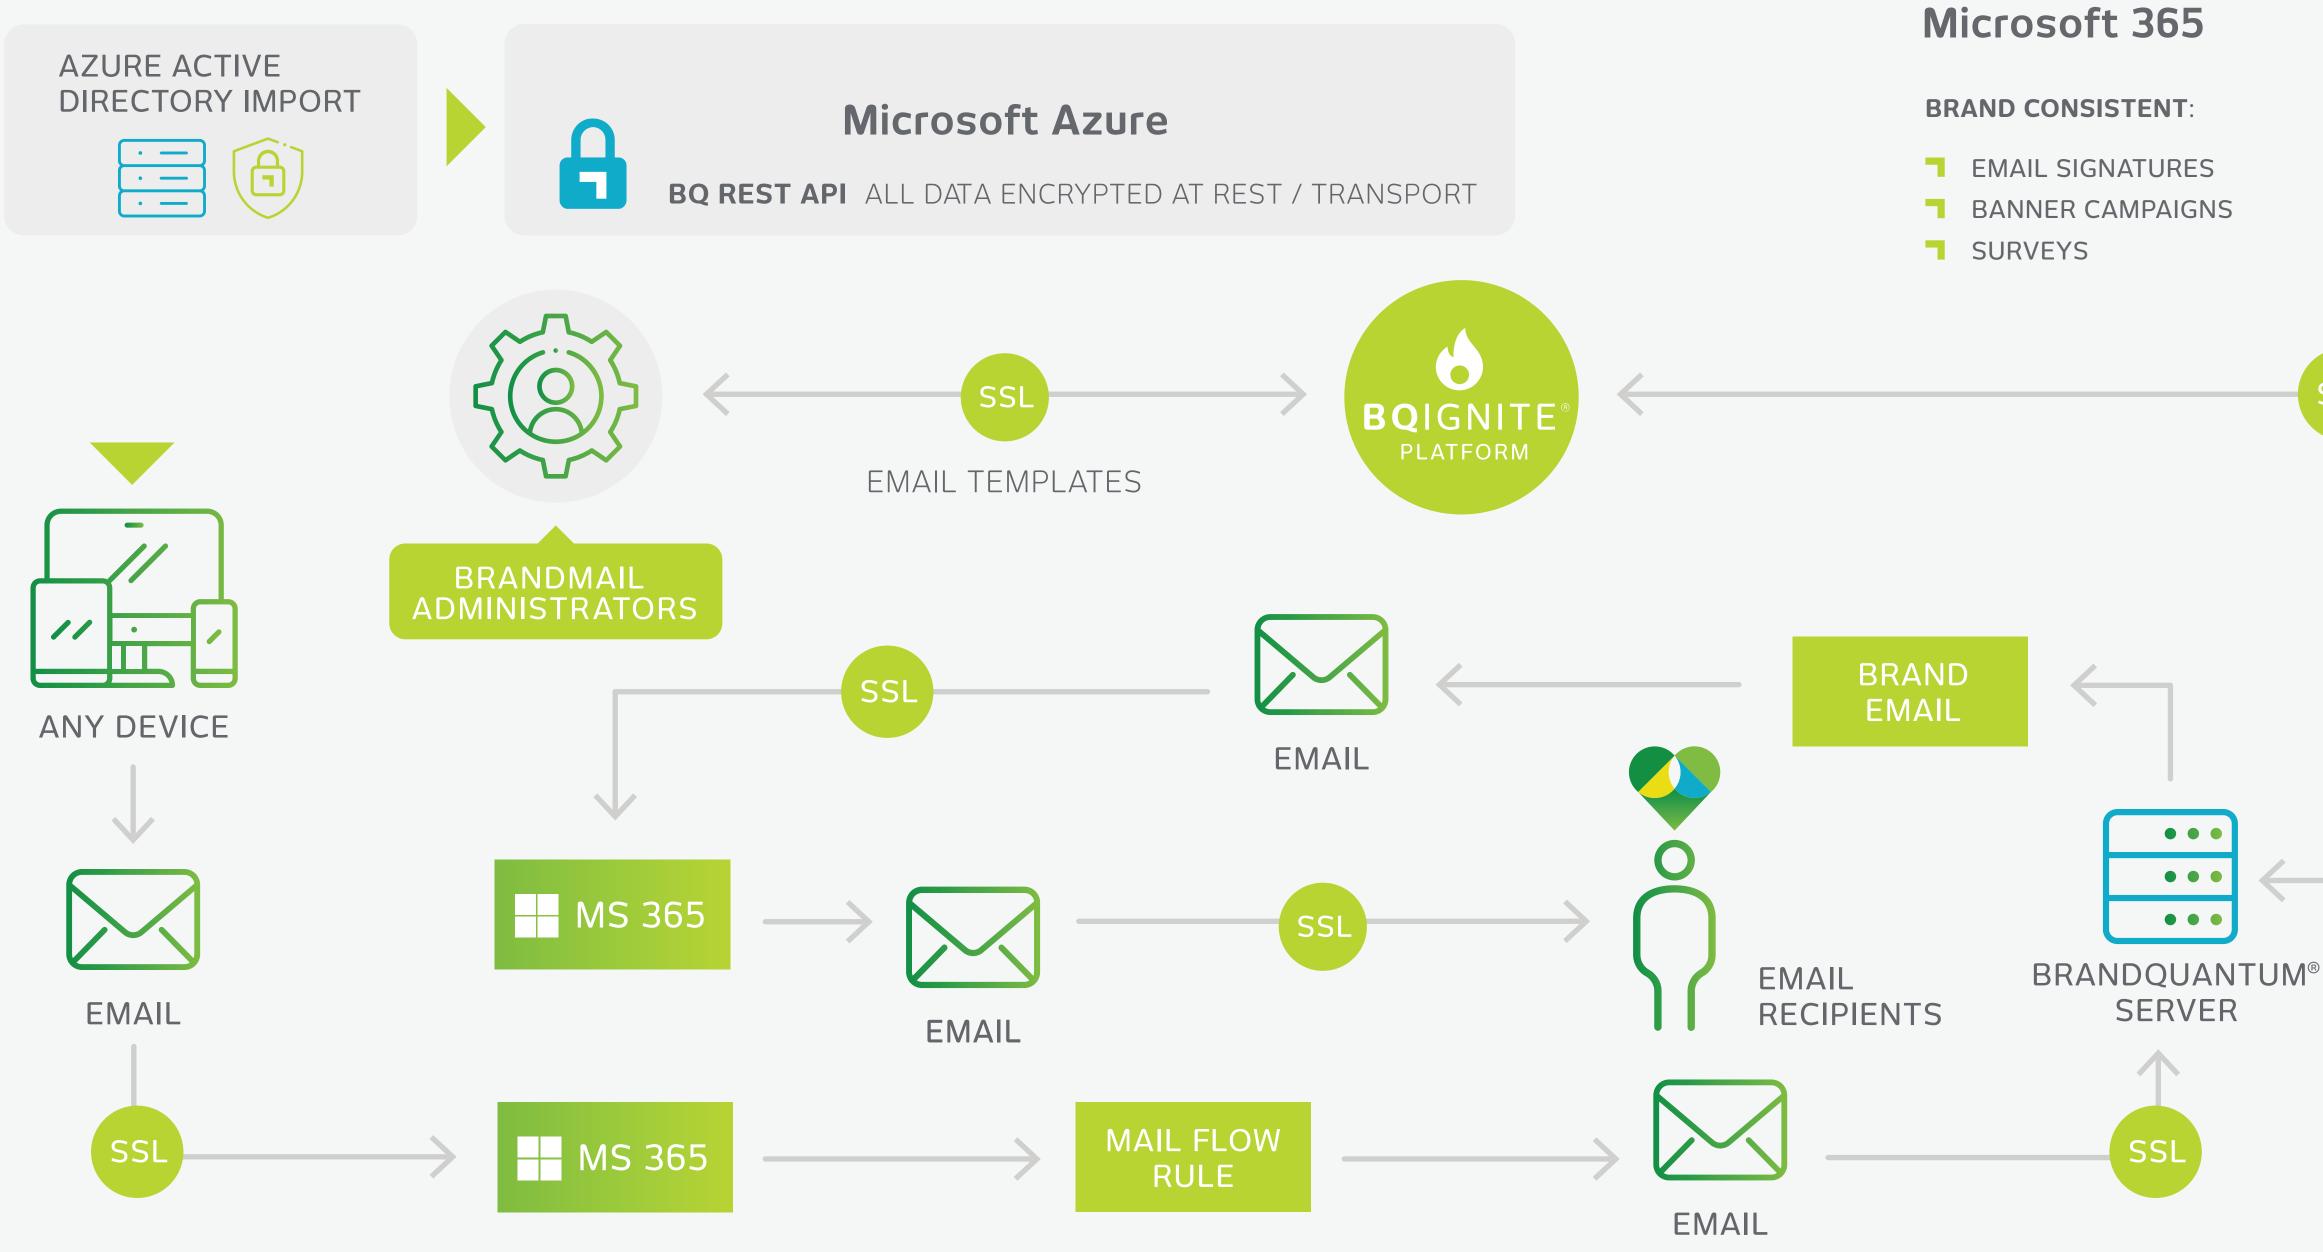

## **Microsoft Azure**

### BQ REST API ALL DATA ENCRYPTED AT REST / TRANSPORT

## Microsoft 365

CONSISTENTLY BRANDED EMAILS ACROSS ALL RECIPIENT MAIL CLIENTS AND DEVICES

### **BRAND CONSISTENT:**

- EMAIL SIGNATURES
- BANNER CAMPAIGNS -
- CONTENT INSERTS
- **SURVEYS**
- MAILERS
- **BRAND STANDARDS AND TOOLS**