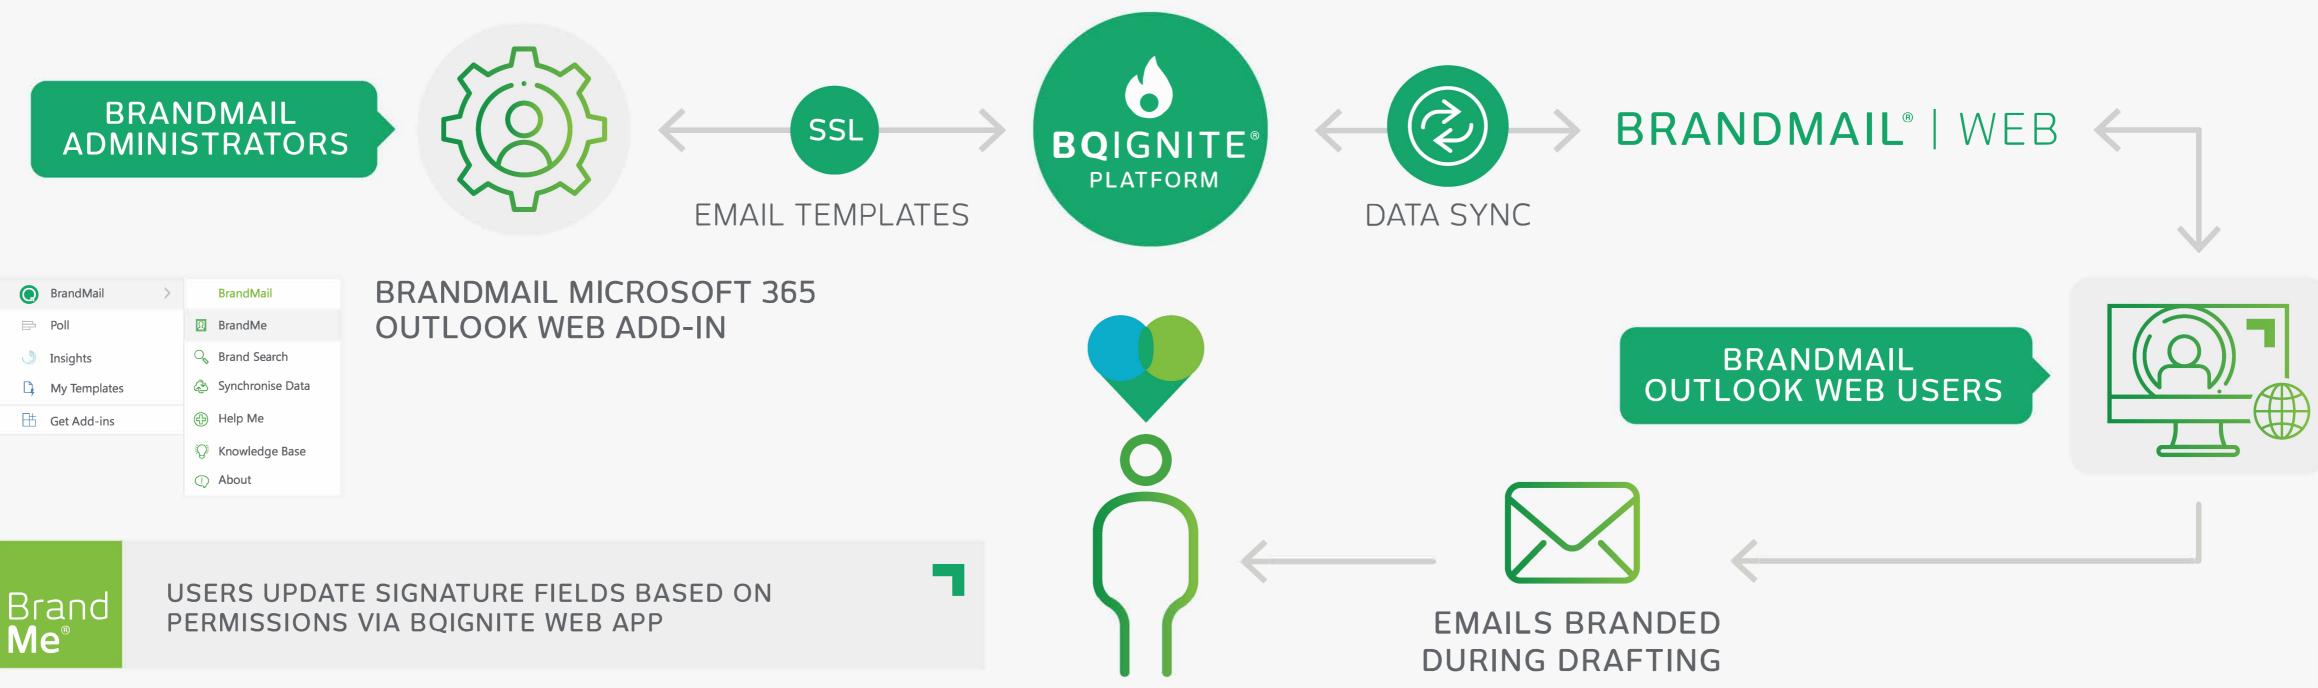

### **BRANDMAIL MICROSOFT OUTLOOK ADD-IN**

Brand Me®

USERS UPDATE SIGNATURE FIELDS BASED ON PERMISSIONS VIA ADD-IN OR BQIGNITE WEB APP

# DATA SYNC

# 

BRANDMAIL **OUTLOOK USERS** 

**EMAILS BRANDED DURING DRAFTING** 