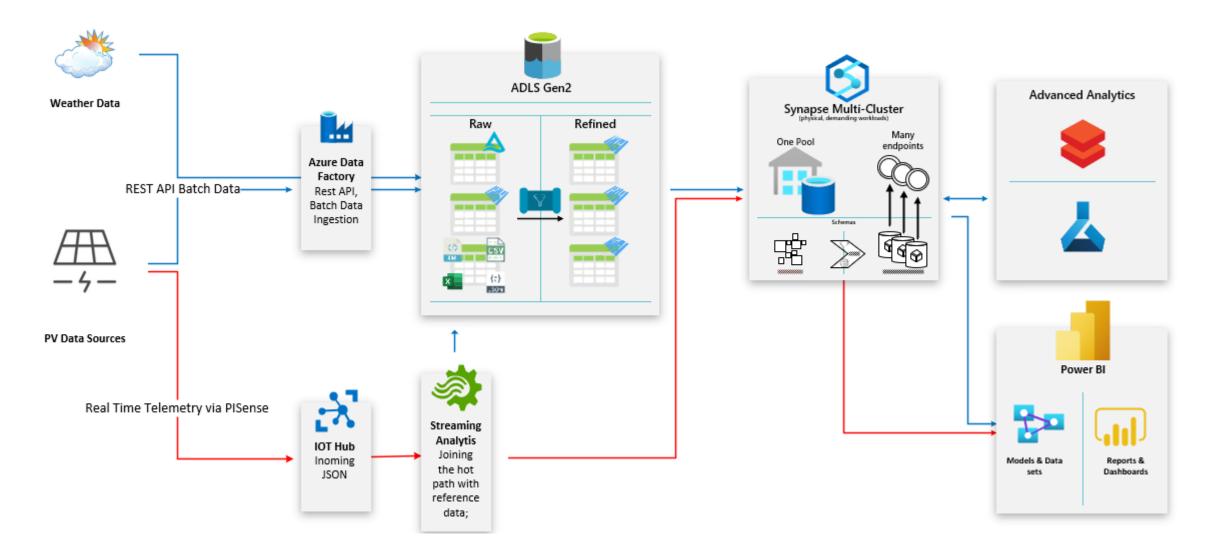

Collect, manage, process, and analyze data from various sources.

Make business decision based on user-friendly Power BI dashboard. Warehouses that absorb and release the power when needed.

Our solution enables **mitigation of fluctuations** of renewable sources of energy, by establishing a network of warehouses that **absorbs excess energy and releases it when power is needed.** 

Azure Machine Learning forecasting algorithms **accurately predict spikes in demand**, which helps **balance fluctuating energy levels.** 