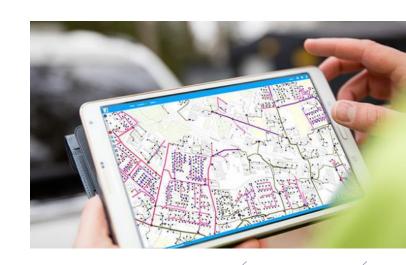

#### What is Aidon One?

- Aidon One is a browser-based service for managing the distribution network and the related field tasks
- Collects and visualises data and work tasks on a map
- Designed for mobile use
- Modular service packages
  - Choose the functionalities to your need
  - Integrate customer and network data for more in-depth views and analysis

### **Work Orders**

- Plan, assign, instruct and prioritise field tasks
- Work orders on a map
  - Assign tasks by areas
  - Installers can plan their daily route and find the locations easily
- Attach instructions to the work order to secure a proper completion of the task
- Sign off the work order when the task is completed
- Use Work Orders seamlessly with other Aidon One modules