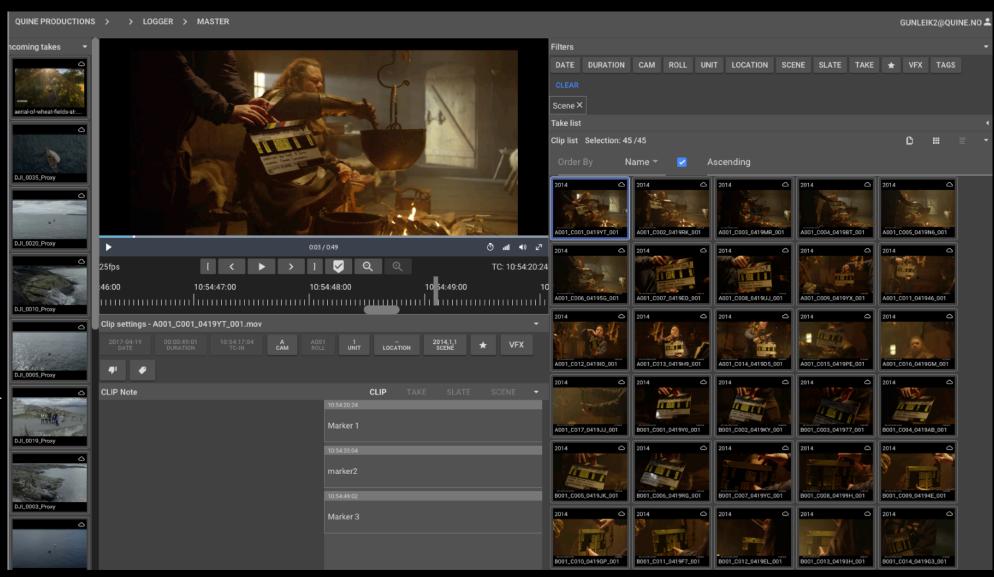

Quine Core

Sync-back to local editors or VFX houses all over the world.

Project Asset Manager for all production data. Dailies, logging, select & process.

Direct integration with Premiere

Realtime creation of dailies and editorials shared on-set, and automatically sent to QuineCore and shared with stakeholders worldwide, as you shoot.