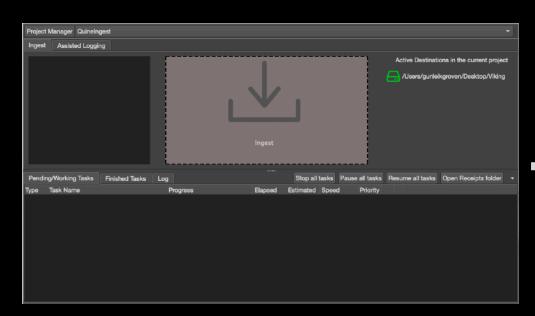

## Quine Solutions & Services

True automation and connectivity, from set to editor, through the entire production.

Automated ingest transcode of all

files to cloud and on-prem storage.

Project communication.