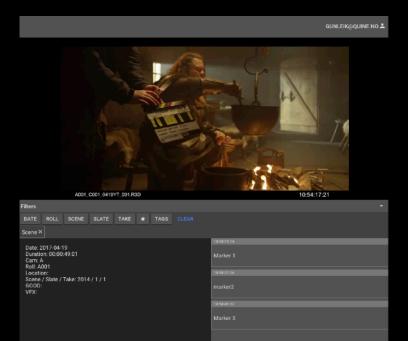

Quine Core

Sync-back to local editors or VFX houses all over the world.

Project Asset Manager for all production data. Dailies, logging, select & process.

Direct integration with Premiere

Realtime creation of dailies and editorials shared on-set, and automatically sent to QuineCore and shared with stakeholders worldwide, as you shoot.