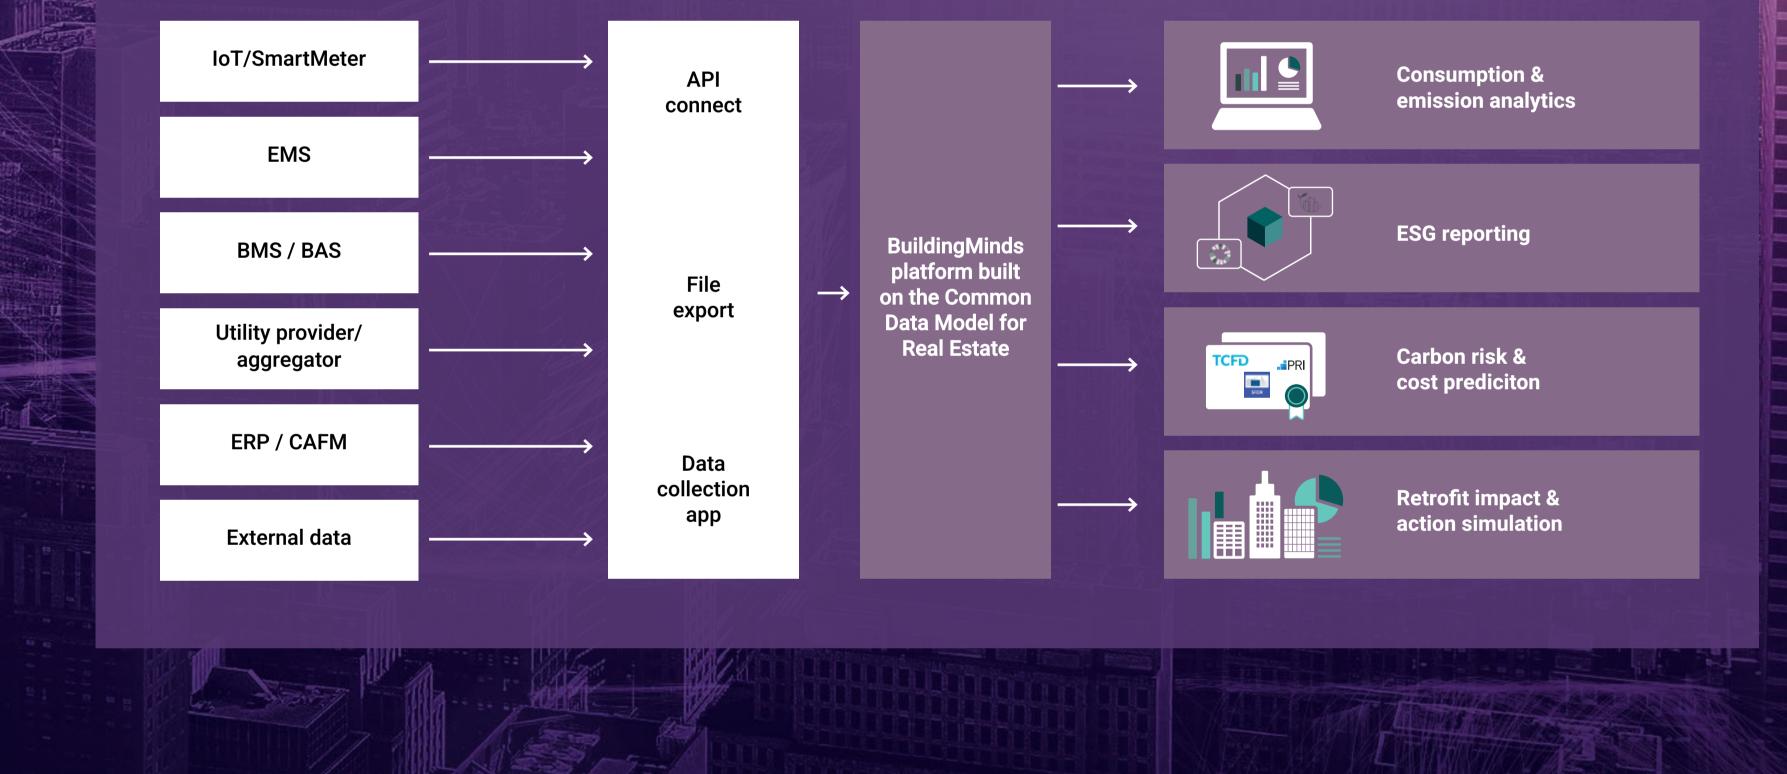

### Get the data superpowers to advance your business

- Profit from full transparency: Connect any software, system and application to our platform and take data management to a whole new level
- Use your data for more than reporting from advanced benchmarking to risk calculation and impact analysis
- Build on BuildingMinds' advanced platform techno-logy and realize multiple further use cases such as space utilization or well-being