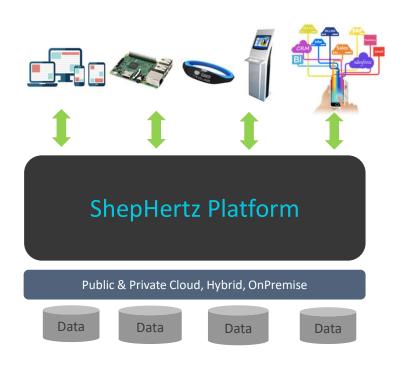

# ShenHertz

We partner with large enterprises in their omni-channel digital transformation journey by providing a single platform, giving them agility through APIs, Actionable BigData & AI

- Trusted by **76,000+** registered customers in **150** countries
- Processing 200+ Billion API Calls
- Providing Products & Solutions since 13 + years
- Large Enterprise customers in BFSI, Retail, Media, Aviation, Real Estate & Gaming
- Multiple years of experience in Managed Application Services on the Cloud with various IaaS providers.
- One of the largest product line in the Cloud & Platform space (PaaS, APIs, DevOps, Realtime Messaging, Actionable BigData – Marketing Automation, AI & ML)