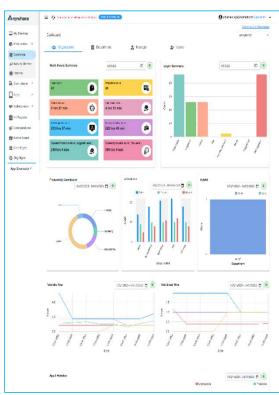

#### Dashboards – Visualization & Reporting

- Comprehensive Visualization and Reporting
- Drill down dashboards- Macro to Individual
- Exportable in Excel and CSV formats
- Notification & Alerts
- Scheduled Reports by Email
- APIs available for Integration with PowerBI & other visualization tools.