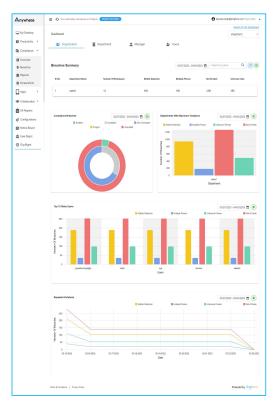

#### Dashboards – Visualization & Reporting

- Comprehensive Visualization and Reporting
- Drill down dashboards- Macro to Individual
- Exportable in Excel and CSV formats
- Notification & Alerts
- Scheduled Reports by Email
- APIs available for Integration with PowerBI & other visualization tools.