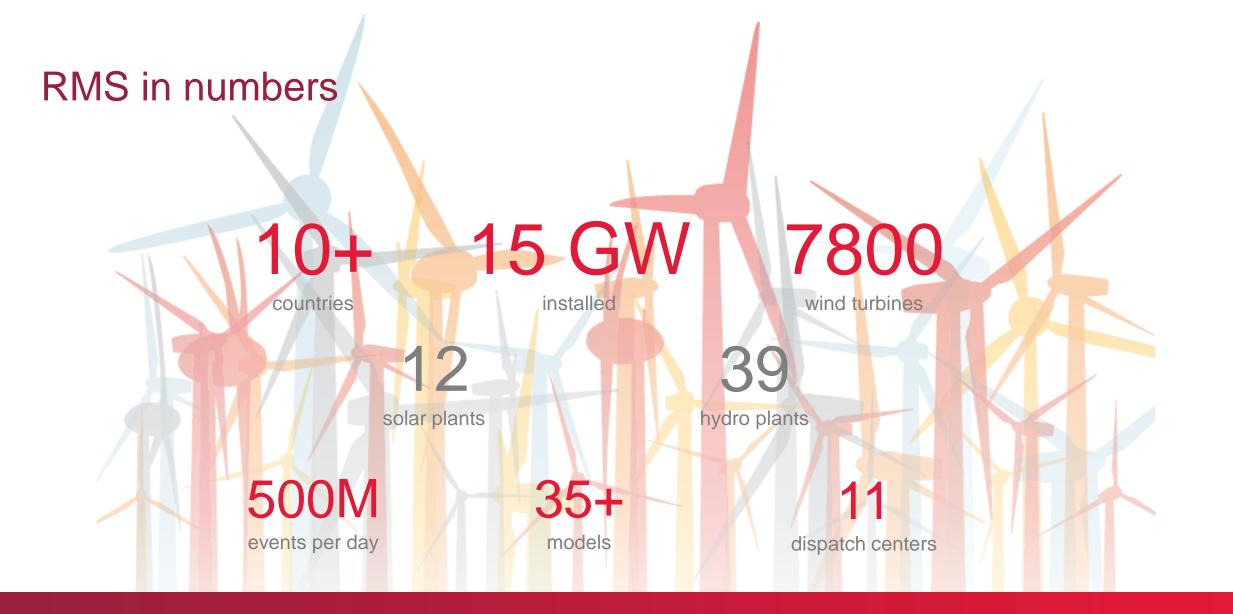

This will also bring CGI the chance to truly offer RMS software as a service (SaaS). It will allow new customers to use the platform with a smaller financial investment.

IoT Hub On big installations more than 500M events per day