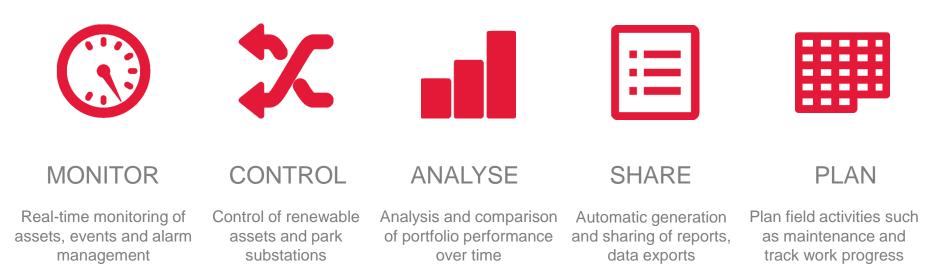

## RMS highlights

RMS mobile interface

SCADA For portfolio real-time supervision & control

User design Friendly graphics and dashboard interfaces