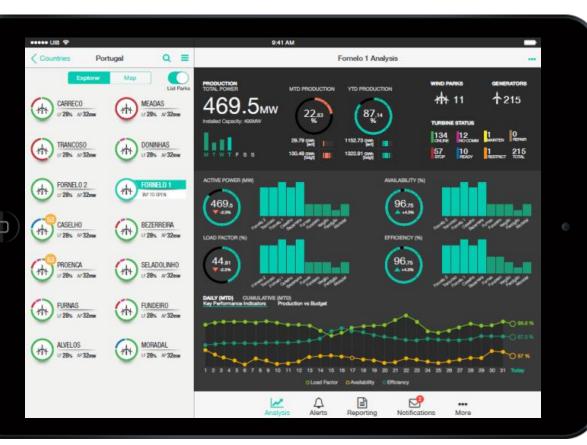

## RMS highlights

RMS mobile interface

SCADA For portfolio real-time supervision & control

User design Friendly graphics and dashboard interfaces

### App for iOS & Android

Portfolio monitoring, instant KPIs, and notifications