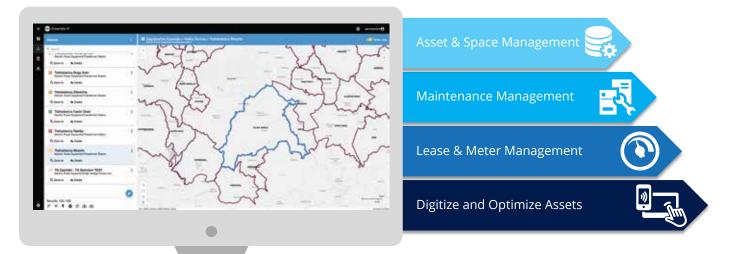

Say hello to efficiency

Asset management at your fingertips.

- Preventive and Reactive Maintenance
- Improve availability, reliability and maintainability of equipment
- Automated work order collecting meter readings
- Reporting and KPIs

HOW?

- Workflow driven solution for efficient planning, forecasting and scheduling of field teams and back-office workers to meet service level goals.
- Inventory, move, space management and energy management

- Ensemble A<sup>3</sup> can be used on any device at any location.
- Geographical routing, monitoring & dispatching

WHERE?

WHAT?

Preventative Maintenance
Introducing "just in time" sourcing
for maintenance parts, reducing
inventory up to 50%.

O2 Seeing a point of truth

Centralized management of relevant assets of the company, real-time asset data.

Utilizing Company assets to maximize ROI up to 33% improvement.

Control Costs

Improving company financial planning and cashflow with asset life-cycle management.