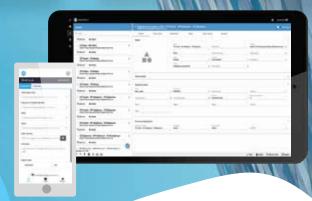

Say hello to efficiency

Asset management at your fingertips.

- Preventive and Reactive Maintenance
- Improve availability, reliability and maintainability of equipment
- Automated work order collecting meter readings
- Reporting and KPIs

- Ensemble A<sup>3</sup> can be used on any device at any location.
- Geographical routing, monitoring & dispatching

WHERE?

WHAT?

Preventative Maintenance
Introducing "just in time" sourcing
for maintenance parts, reducing
inventory up to 50%.