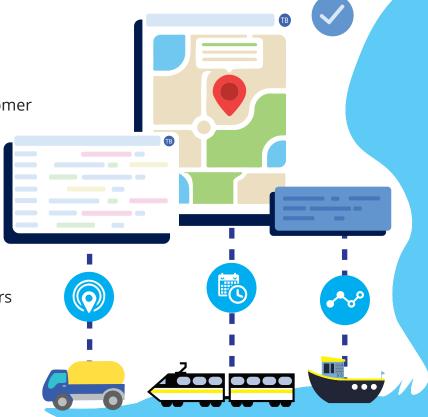

## Get there smarter

Your companion on the road.

- Back-office, internal technicians, dispatchers and sub-contractors
- ▶ Easily coordinate vehicles of sub-contractors and service partners
- Automated scheduling optimization and real-time changes

- ▶ End to end fleet management, complete transparency
- Analytical quantitative and qualitative fleet management
- Devices, meters and sensors for each vehicle
- Reporting and KPIs

- Ensemble Fleet can be used on any device at any location
- Geographical routing, monitoring & dispatching
- Simple form filler connected to geographical data