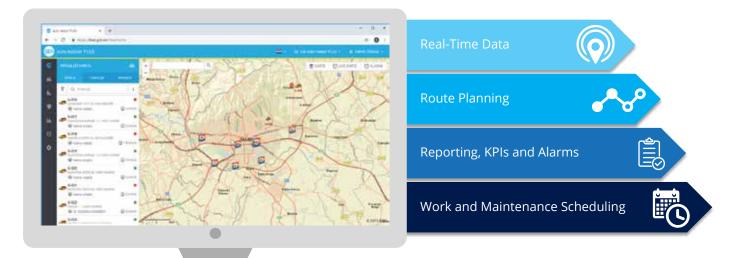

## Get there smarter

Your companion on the road.

- Back-office, internal technicians, dispatchers and sub-contractors
- ▶ Easily coordinate vehicles of sub-contractors and service partners
- Automated scheduling optimization and real-time changes

- ▶ End to end fleet management, complete transparency
- Analytical quantitative and qualitative fleet management
- Devices, meters and sensors for each vehicle
- Reporting and KPIs

- Ensemble Fleet can be used on any device at any location
- Geographical routing, monitoring & dispatching
- Simple form filler connected to geographical data

WHERE?

WHO? WHAT?

Seeing a point of truth 01

Centralized management of company's fleet, real-time geo-enhanced data. Know where your vehicles are at all times

**Cost reduction** 

02

20% lower cost for fuel and vehicle maintenance