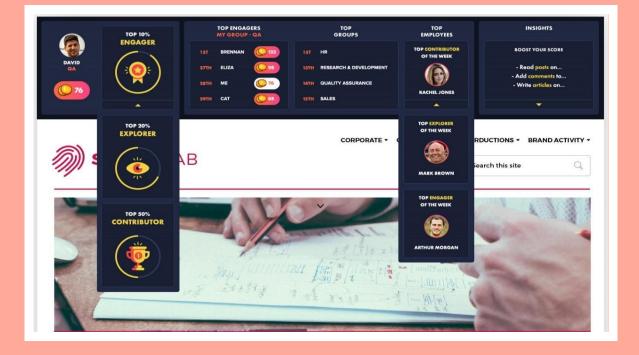

#### **5. FEATURES**

- RIBBON Without leaving your SharePoint homepage, see at a glance how many points you have, your rank compared to others in your persona, your department's rank compared to others, and what next steps you need to take to boost your score
- PERSONA There are three types of personas: engager, explorer, and contributor. Your rank in each
  persona is determined by which actions and skills you've accomplished. For example, this user is in
  the top 10% of engagers, which means he has been strong at rating and liking content and following
  content and users this past month
- AWARDS Find out how many points you've scored this month and what persona you rank the highest in
- TOP GROUPS See how you stack up against those within your department who have ranked the highest in the same persona as you. View the leaderboard to see how your group ranks against the other groups
- TOP EMPLOYEES See which of your fellow employees are the top performers this week in the three skillsets

(;;) **E** 

INSIGHTS – See the next actions you need to take to increase your score. Easily click on the links
provided to get ahead of the game

気色ない気