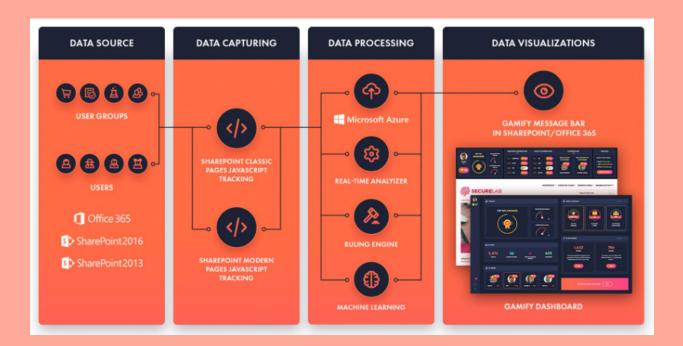

the top 10% of engagers, which means he has been strong at rating and liking content and following
  content and users this past month
- AWARDS Find out how many points you've scored this month and what persona you rank the highest in
- TOP GROUPS See how you stack up against those within your department who have ranked the highest in the same persona as you. View the leaderboard to see how your group ranks against the other groups
- TOP EMPLOYEES See which of your fellow employees are the top performers this week in the three skillsets

(;;) **E** 

INSIGHTS – See the next actions you need to take to increase your score. Easily click on the links
provided to get ahead of the game

気色ない気

## REVOLUTIONIZE SHAREPOINT & MICROSOFT 365 THROUGH THE POWER OF GAMING

#### 6. SCHEMATIC DIAGRAM



0

### 7. CONTACT US

www.intlock.com Phone: 1-617-500-8461 Email: info@intlock.com Blog: http://blog.intlock.com Twitter: http://twitter.com/cardiolog Linkedin: www.linkedin.com/company/intlock Youtube: www.youtube.com/user/sharepointanalytics