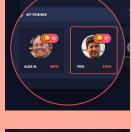

#### **5. FEATURES**

- RIBBON Without leaving your SharePoint homepage, see at a glance how many points you have, your rank compared to others in your persona, your department's rank compared to others, and what next steps you need to take to boost your score
- PERSONA There are three types of personas: engager, explorer, and contributor. Your rank in each
  persona is determined by which actions and skills you've accomplished. For example, this user is in
  the top 10% of engagers, which means he has been strong at rating and liking content and following
  content and users this past month
- AWARDS Find out how many points you've scored this month and what persona you rank the highest in
- TOP GROUPS See how you stack up against those within your department who have ranked the highest in the same persona as you. View the leaderboard to see how your group ranks against the other groups
- TOP EMPLOYEES See which of your fellow employees are the top performers this week in the three skillsets