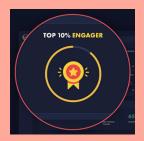

#### **5. FEATURES**

- RIBBON Without leaving your SharePoint homepage, see at a glance how many points you have, your rank compared to others in your persona, your department's rank compared to others, and what next steps you need to take to boost your score
- PERSONA There are three types of personas: engager, explorer, and contributor. Your rank in each
  persona is determined by which actions and skills you've accomplished. For example, this user is in
  the top 10% of engagers, which means he has been strong at rating and liking content and following
  content and users this past month
- AWARDS Find out how many points you've scored this month and what persona you rank the highest in
- TOP GROUPS See how you stack up against those within your department who have ranked the highest in the same persona as you. View the leaderboard to see how your group ranks against the other groups
- TOP EMPLOYEES See which of your fellow employees are the top performers this week in the three skillsets