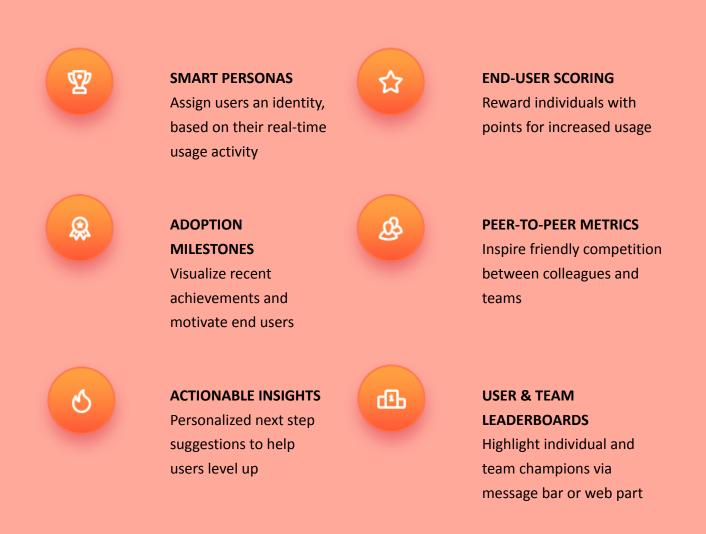

#### **5. FEATURES**

- RIBBON Without leaving your SharePoint homepage, see at a glance how many points you have, your rank compared to others in your persona, your department's rank compared to others, and what next steps you need to take to boost your score
- PERSONA There are three types of personas: engager, explorer, and contributor. Your rank in each
  persona is determined by which actions and skills you've accomplished. For example, this user is in
  the top 10% of engagers, which means he has been strong at rating and liking content and following
  content and users this past month
- AWARDS Find out how many points you've scored this month and what persona you rank the highest in
- TOP GROUPS See how you stack up against those within your department who have ranked the highest in the same persona as you. View the leaderboard to see how your group ranks against the other groups
- TOP EMPLOYEES See which of your fellow employees are the top performers this week in the three skillsets