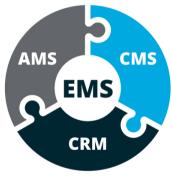

# Modern association software that gets you.

iMIS, the world's only
Engagement Management
System (EMS), is designed to
meet your unique core
membership needs with the
flexibility to extend and grow
all with automatic continuous upgrades.

### Connects to your favorite association apps.

Enjoy all the features you need to

effectively manage your association plus a powerful API with 100s of proven integrations, easy to use dashboards and reports, and an optional Web CMS.