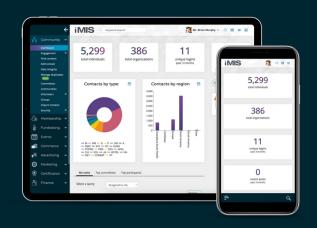

### Connects to your favorite association apps.

Enjoy all the features you need to

effectively manage your association plus a powerful API with 100s of proven integrations, easy to use dashboards and reports, and an optional Web CMS.

Dashboards & Reports

Visit www.imis.com/demo to get started today.