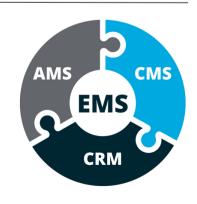

## Purpose-built for the way you work.

iMIS is the world's only Engagement Management System (EMS), purpose-built to meet your unique needs and to support your continuous performance improvement.

Get a complete picture of your members with a single data source.

## A platform that knows your members & supporters.

iMIS is purposely designed to be an Engagement Management System (EMS), built to directly connect you to your members and supporters, and them to you. **iMIS fuses your data with your web presence.** 