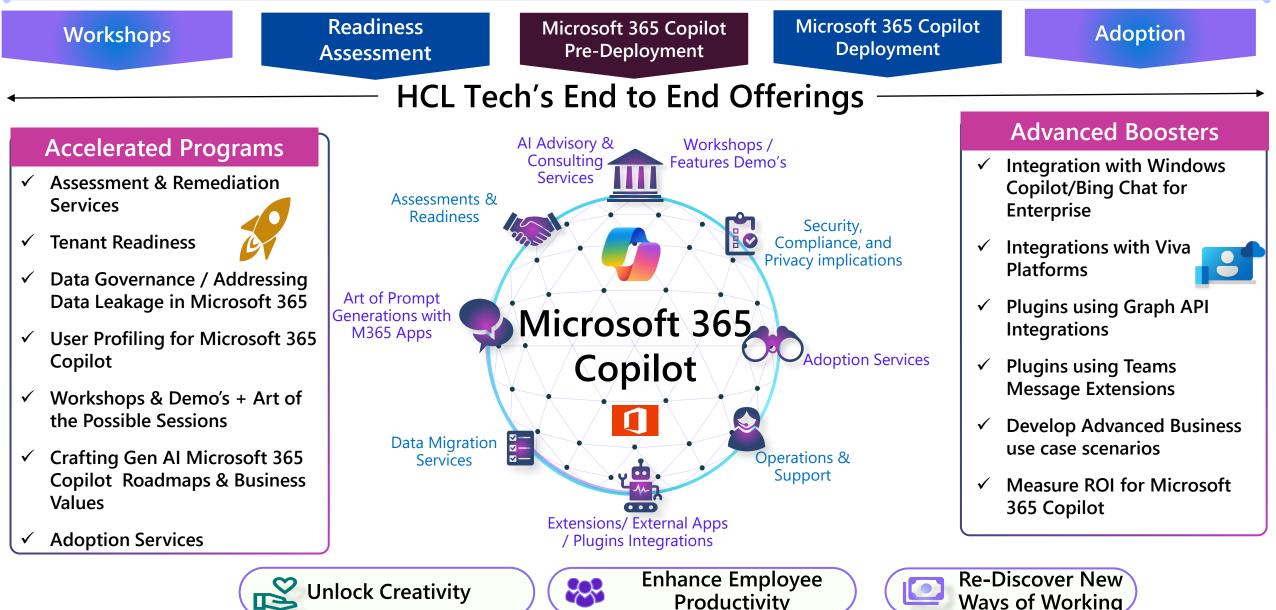

# HCLTech Services Offering for Microsoft 365 Copilot

October 2023

Copyright © 2022 HCL Technologies | Confidential



# HCL Tech's Offerings for Microsoft 365 Copilot - (Service Catalog)



## HCLTech Microsoft 365 Copilot Quickstart Service (MVP Program)



### Microsoft 365 Copilot Readiness Assessment Offering (HCL Tech's pre-cursor offering)



#### Partner to over 50% of the Global 500

**345+ leadership recognitions** by analysts

Top Employer in 25 countries; ranked #1 in 18 countries

as per the Top Employers Institute

Rated as ESG 'Leader' by MSCI

National Water Award by the Government of India

HCLTech Founder Shiv Nadar among Forbes Asia's 15 Heroes of Philanthropy for 2022; Winner of ET Lifetime Achievement Award 2022

HCLTech Chairperson Roshni Nadar Malhotra named among 'The World's 100 Most Powerful Women' by Forbes

# **HCLTech** at a glance



Revenue as of 12 months ending June 2023

Supercharging industry-led transformation and innovation on the Microso