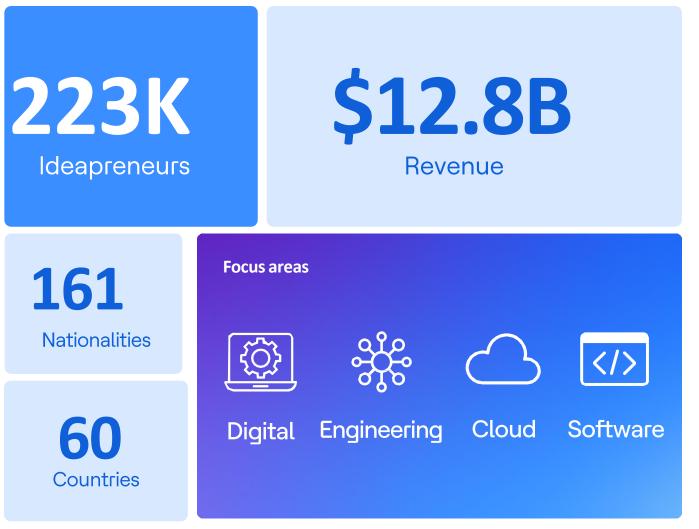

# **HCLTech** at a glance

Revenue as of 12 months ending June 2023

Supercharging industry-led transformation and innovation on the Microsoft Cloud

Microsoft 2023 Partner of the Year

Dynamics 365 Services Award Intelligent Automation Award