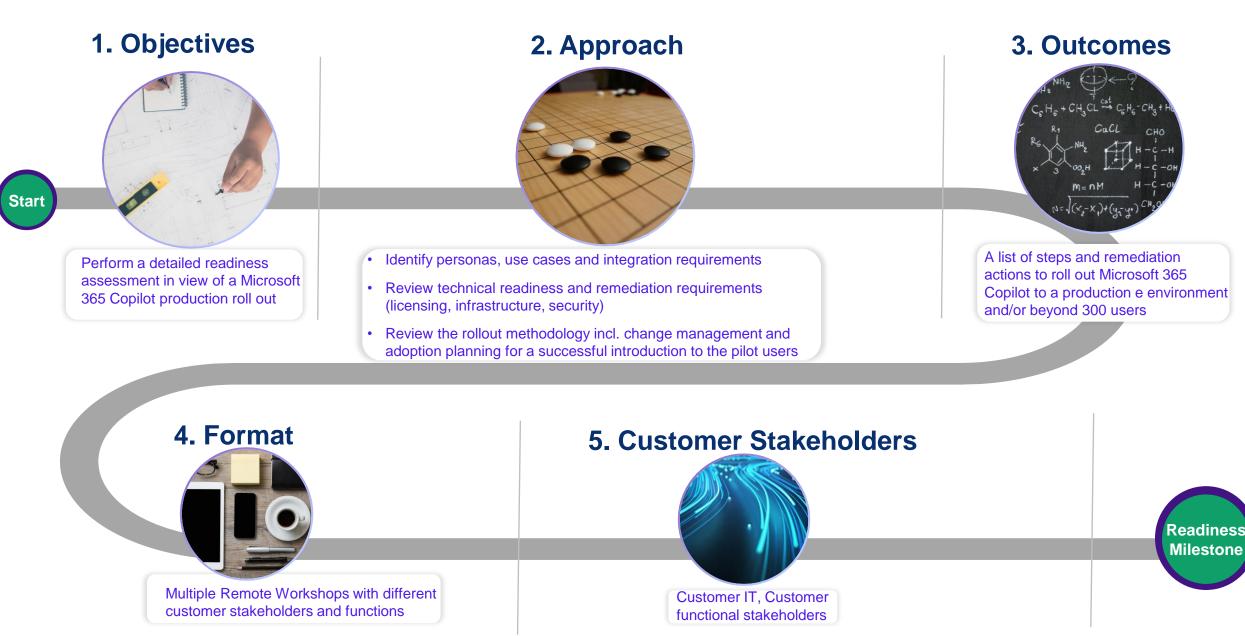

### Microsoft 365 Copilot Readiness Assessment Offering (HCL Tech's pre-cursor offering)