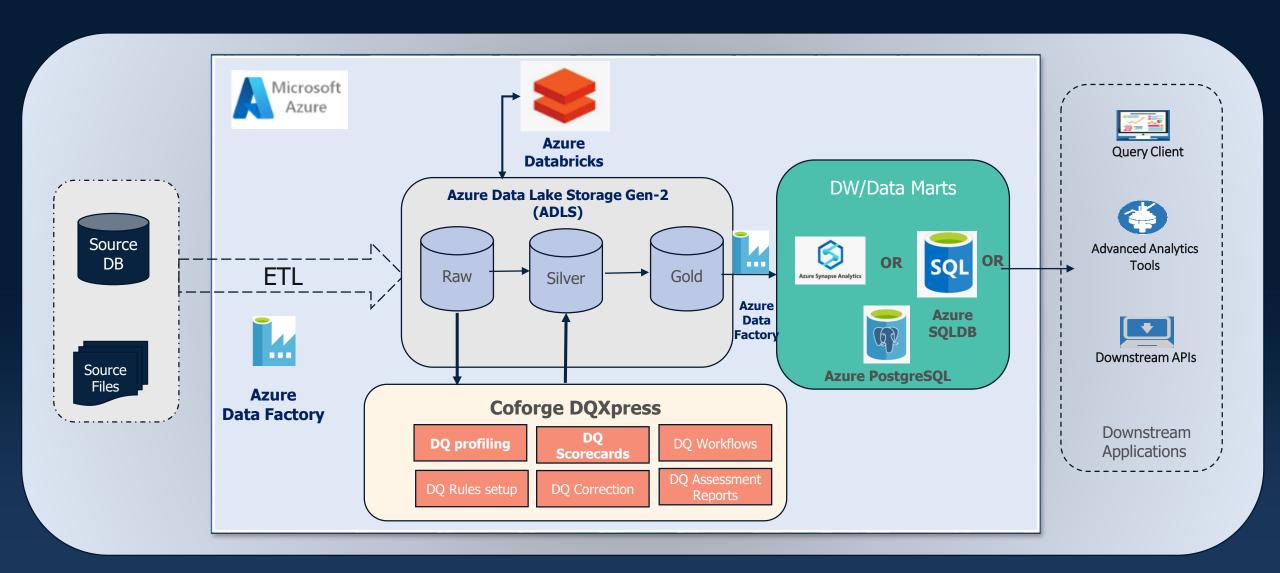

, a fully functional technological product
- Profiling makes profiling of data quality possible
- Framework for Assessment Impact Assessment
- Correction: fill up the blanks with values
- Observation & Documentation
- It is compatible with address doctoring; it may be used standalone or in conjunction with other DQ systems with ease.

#### Benefits

- Boost business performance
- Use actionable insights
- Maximize revenue opportunities
- Boost confidence in data; eliminate waste and cut costs
- Improve and accurately report
- Meet regulatory compliance requirements with greater ease
- Reduce time and rework by 40% to 50% as a result of the automatic DQ process implementation
- Reduce costs by 30% to 50% Data quality improvement over manual data rectification

## **DQXpress Architecture**



## Coforge

## Let's engage!