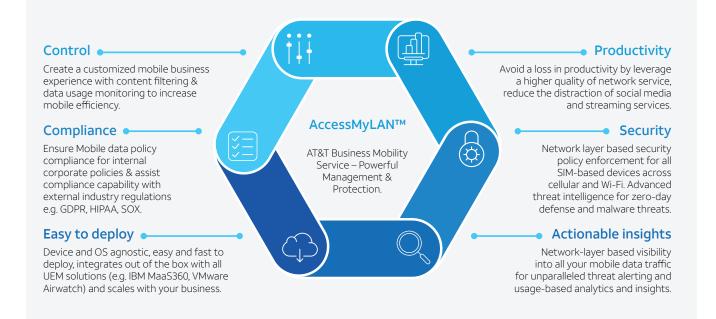

## Missing out on the mobile revolution?

## Get the big business benefits of empowering your employees with mobile access without the cost or complexity of a big business solution.

Are your employees making the most of the smartphones, tablets and laptops they're using? Is your business seeing a return on your mobile investment and the boost in productivity you expected?

If your employees are unable to use their mobile devices to connect into your office systems. If data security is being compromised, or they're running into data overages, then the answer is almost certainly "no".

Give your workers secure access to the right mobile tools, without compromising productivity and cost with this easy to manage service.

- No setup costs
- No hardware /software investment required
- Support services are free

- No contract
- No Limits Scale up for new employees or cancel the service if someone leaves

To find out more visit www.att.com/accessmylan

© 2018 AT&T Intellectual Property. All rights reserved. AT&T, Globe logo and other marks are trademarks and service marks of AT&T Intellectual Property and/or AT&T affiliated companies. All other marks contained herein are the property of their respective owners. The information contained herein is not an offer, commitment, representation or warranty by AT&T and is subject to change. | 13813-100518