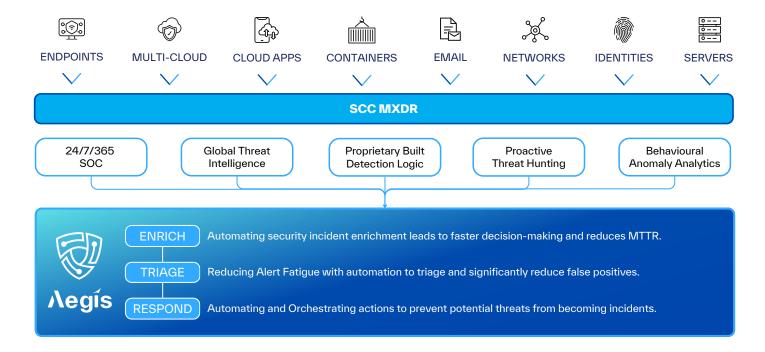

### How does it work?

# **Key Features**

## Discover the Future of Security with Our Al-Driven MXDR Service

Our MXDR service, powered by SCC's Aegis platform and our security operations team, offers round-the-clock protection across your entire estate. Gain a complete understanding of your environment, people, processes, and risks with our rapid incident response so your team can concentrate on what truly matters.

Our entire SecOps team is equipped with our proprietary technology to deliver future-proof security solutions for your unique needs. This approach ensures faster resolution times, lower security costs, and smarter proactive prevention tactics.