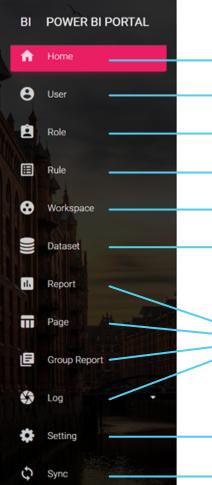

# NOTABLE FUNCTIONS

- Show recent reports
- Create/edit user, manage permission by user
- 🗕 Create/edit role, manage role
- Data security rule, manage row-data security level by rules
- Manage Power BI Workspace
- Manage Power BI Dataset

Manage all reports list

Setup Power BI Pro user login & Application API

Sync data between app & newest updated data from Power BI Services

Inter-K Joint Stock Company