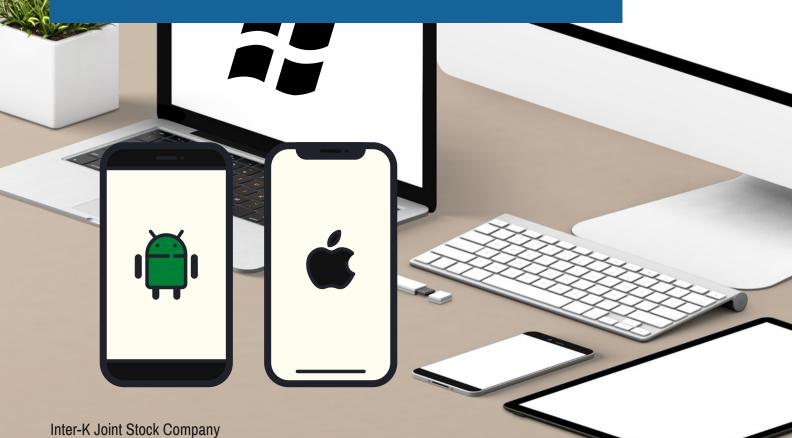

## **MULTI-DEVICE A MULTI-MODE OPERATING SYSTEM SUPPORT**

**iR B** 

Supporting multiple modes of operation, namely, Microsoft Windows, Apple Mac Operating system, Android, Apple iOS,... Our system runs flawlessly on various devices, namely, Mobile, Tablet, Computer and Laptop, etc.