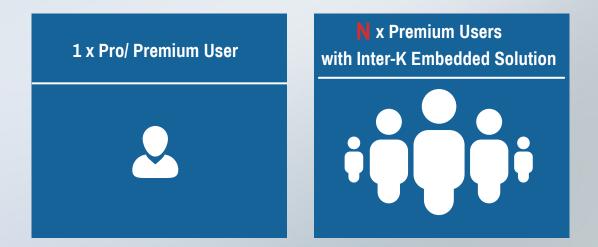

## LICENSING COST **EFFECTIVENESS**

## **MINIMIZE LICENSING COST MAXIMIZE BI DASHBOARD USERS**

i-RMS (Inter-K Report Management Solution) is a system used to manage, coordinate and optimize reports running based on Power BI platform.

The solution helps your organization simplize and fasten the implementation not only for internal but also for external BI Dashboard End-users.