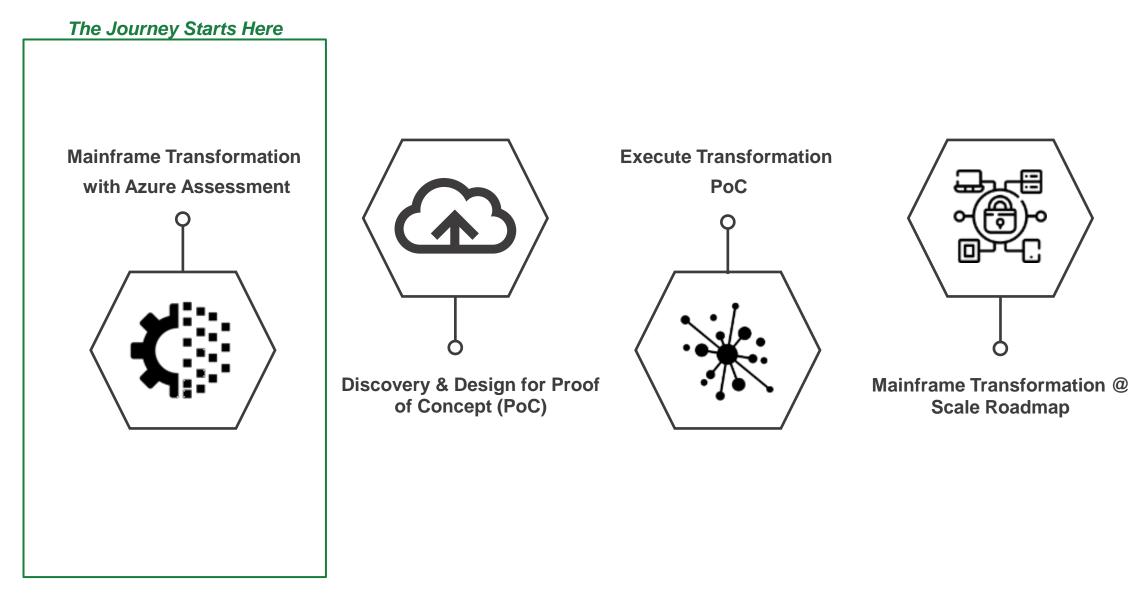

# Mainframe Transformation with Azure Assessment

Kyndryl collaborative assessment focused on first understanding your Mainframe environment and applications and then designing your mainframe strategy leveraging Microsoft Azure

#### **Solution**

This collaborative assessment with Kyndryl experts will result in an outline transformation strategy for mainframe applications, data and infrastructures that leverage Microsoft Azure and Microsoft Power Platforms.

#### **Transformation Roadmap**

- Findings / Recommendations
- Roadmap / Transformation
  Strategy
- Next steps

kyndryl