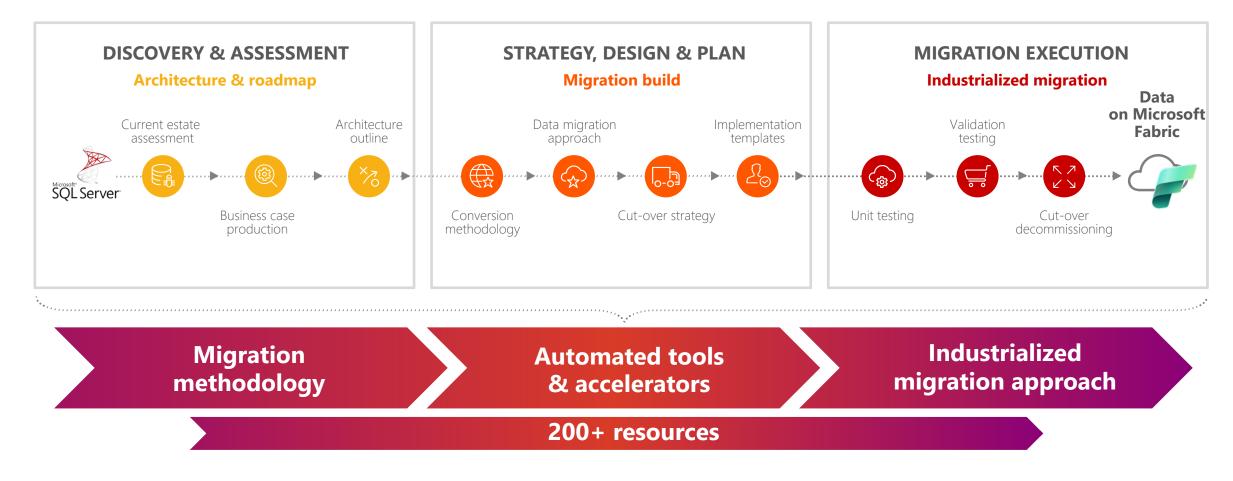

### **Our SQL Server migration to Microsoft Fabric methodology**

| ic<br>tter Faster ramp-up with<br>increased access to SMEs                             | STRONG ALLIANCE<br>PARTNERSHIP                                                                                                                    |
|----------------------------------------------------------------------------------------|---------------------------------------------------------------------------------------------------------------------------------------------------|
| across multiple database<br>technologies & Azure                                       | Aligning with partners to<br>create latest and greatest<br>migration experience                                                                   |
| on <b>2X<sup>1</sup> FASTER ACCESS TO</b><br>DATA ON CLOUD<br>Rapid migration to cloud | <b>30%</b> <sup>2</sup> LOWER COST TO<br>SERVE<br>Industrialized factory<br>model with shared services<br>for reduced migration<br>journey effort |
|                                                                                        | Rapid migration to cloud<br>and enabling access to<br>enterprise data leveraging<br>our differentiated                                            |

### Industrialized process for repeatable, industry-standards-based migrations

Take advantage of cutting-edge migration accelerators and tools to reduce the time and cost of moving your data to the cloud.